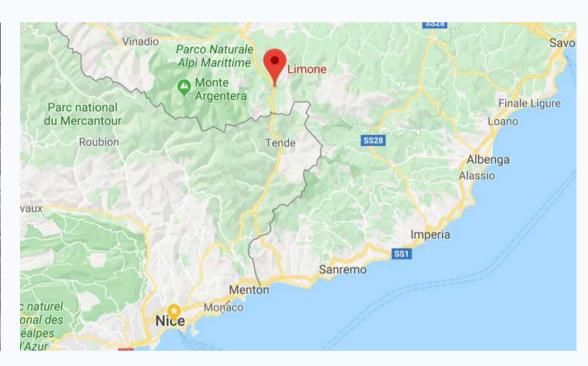

#### CONVENIENT LOCATION

Located just 85km from Monaco with train service in the village is what makes Limone a highly convenient place to ski that's easy to get to.

90 mins from Nice and Turin airports

#### AN IDEAL LOCATION

At 5 minutes walk to the ski slopes and old village.

85km from Monaco.

2 hours drive from Nice & Turin airports 1 hour to French and Italian riviera.