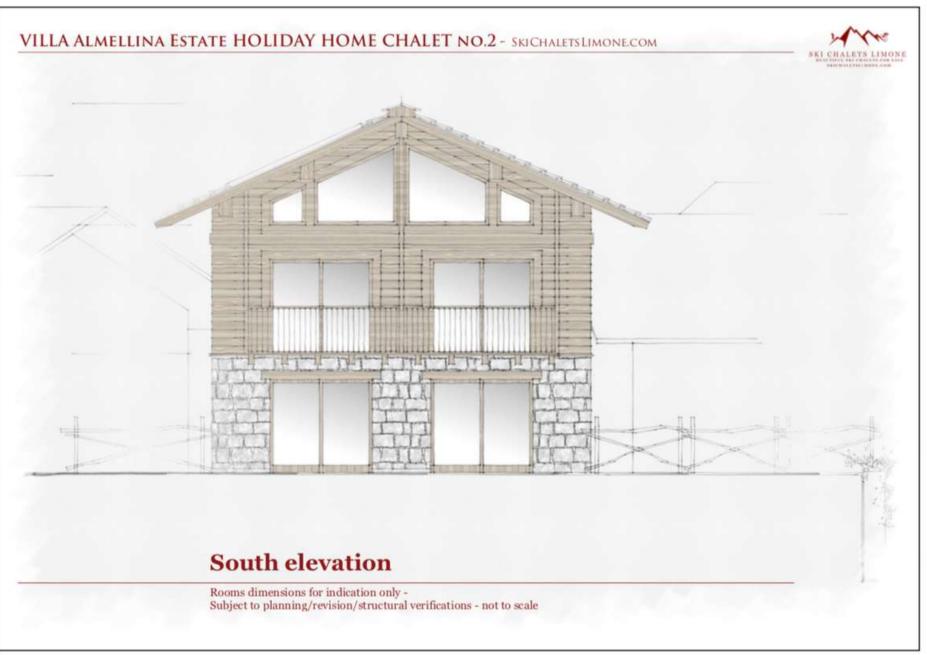

## VILLA ALMELLINA ESTATE HOLIDAY HOME CHALET NO.2 - SKICHALETSLIMONE.COM South elevation Rooms dimensions for indication only -Subject to planning/revision/structural verifications - not to scale