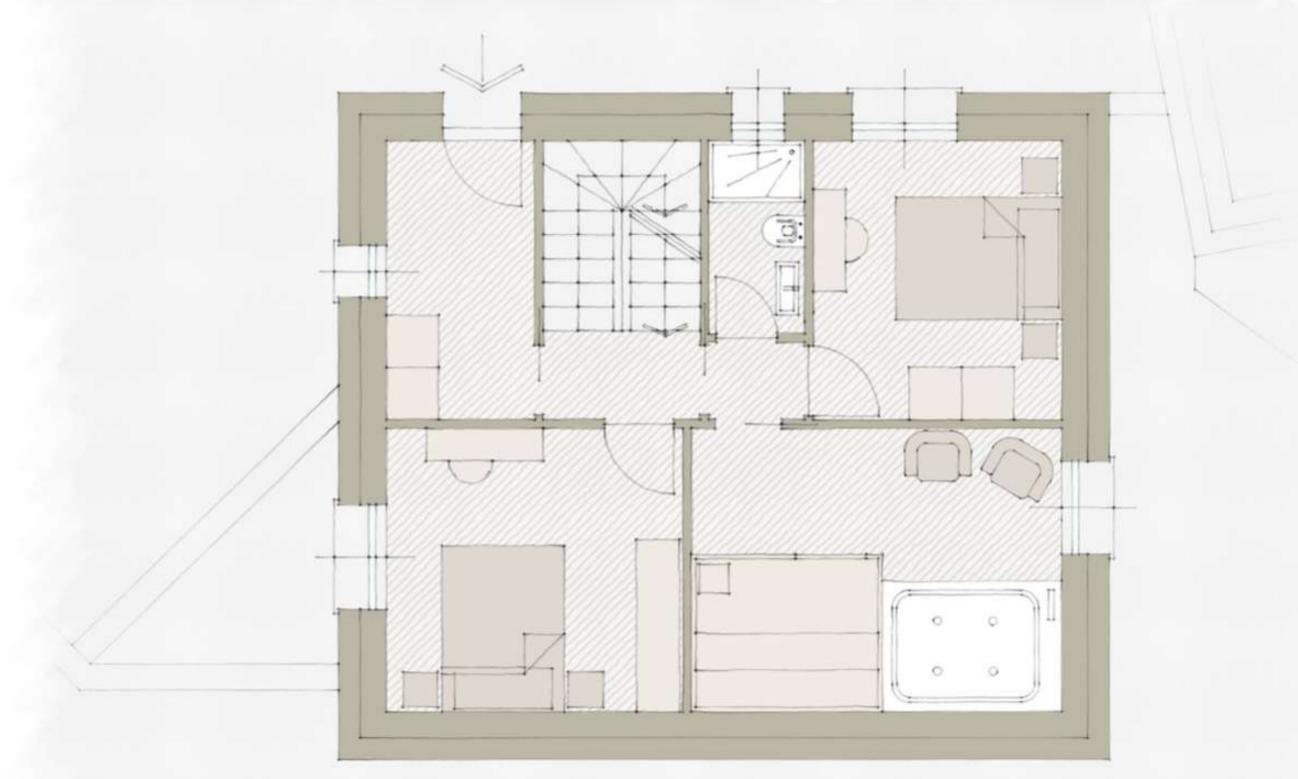

On the Garden level: a blissful lounge with a fully equipped open plan kitchen, dining area, large fireplace and a bathroom. Access to the private garden.

On the Entrance level: two additional bedrooms, one bathroom, and luxurious private SPA.

#### **Entrance level**

Rooms dimensions for indication only -Subject to planning/revision/structural verifications - not to scale