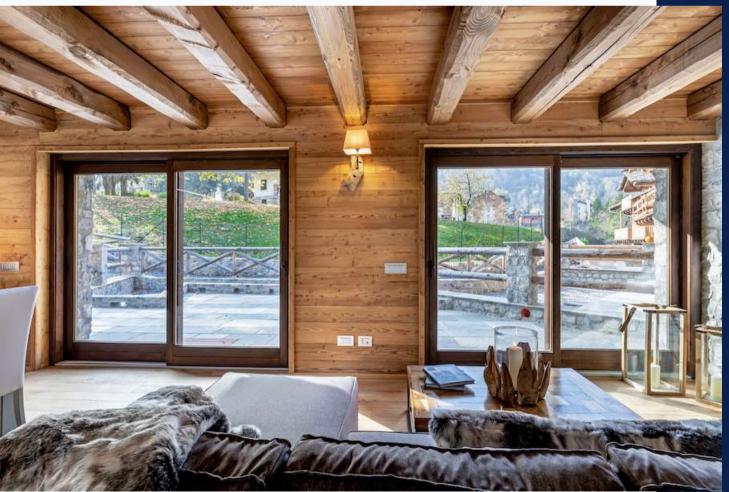

#### CRAFTED FOR COMFORT

A sense of wellbeing in every room...

#### INTERIOR DESIGN

A thoughtfully planned interior design offers maximal comfort in every room with a warm and inviting contemporary mountain style decor.

#### HIGH QUALITY MATERIALS & FINISHINGS

High quality materials and finishings were chosen to provide modern comfort and built with Italian craftsmanship

This is a rare opportunity to purchase a newly finished (and Realitalia Interior Designed) holiday home Chalet of circa 292 square meters gross floor area (+ 98sqm exterior balconies/garden). The creation of an additional loft area (approx 28/30 square meters gross) can be investigated, subject to planning.