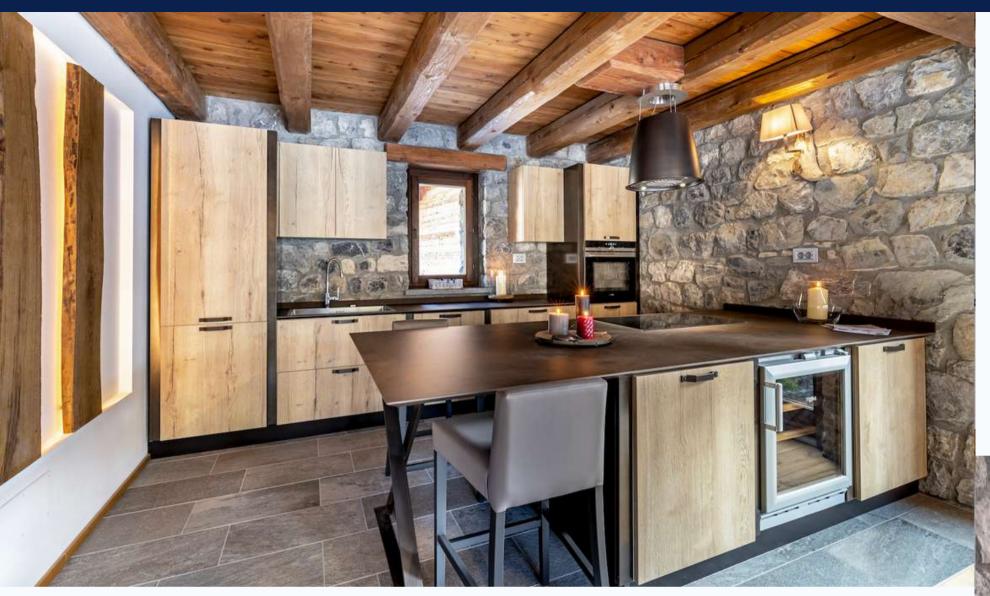

#### **FULLY EQUIPPED KITCHEN**

The chalet offers a fully equipped and outfitted kitchen with high quality equipment and finishings.

Custom cabinets are designed for functional and maximised storage of kitchenware and provisions.