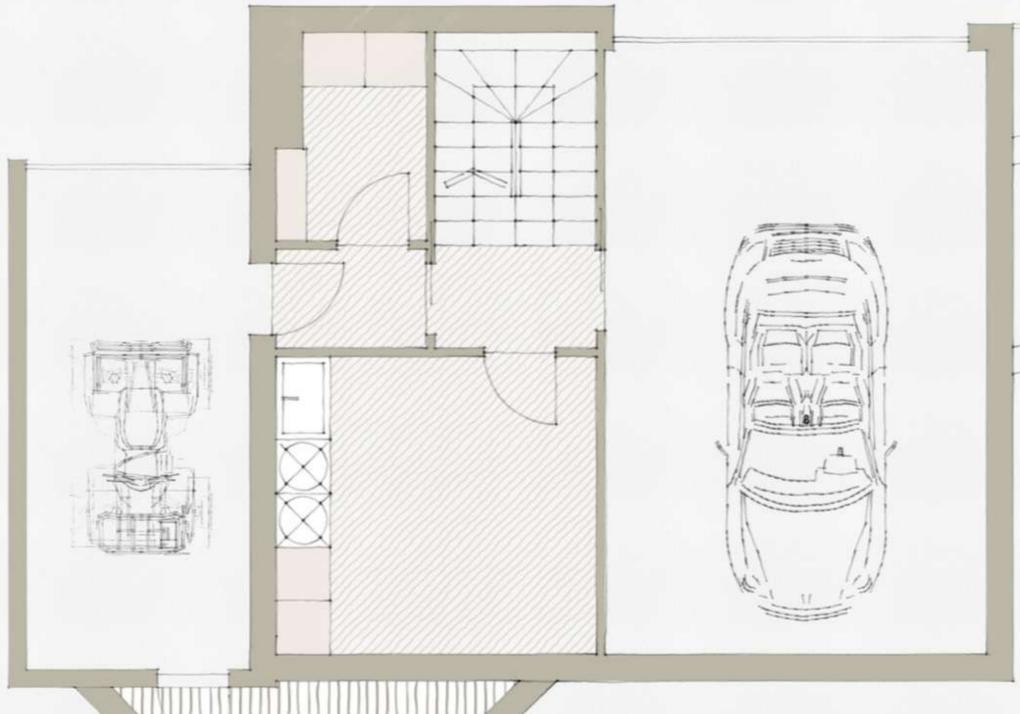

On the Garage level: large garage, second garage, laundry room and cellar.

South facing presentation and enjoys beautiful views towards the east

#### Garage level

Rooms dimensions for indication only -Subject to planning/revision/structural verifications - not to scale