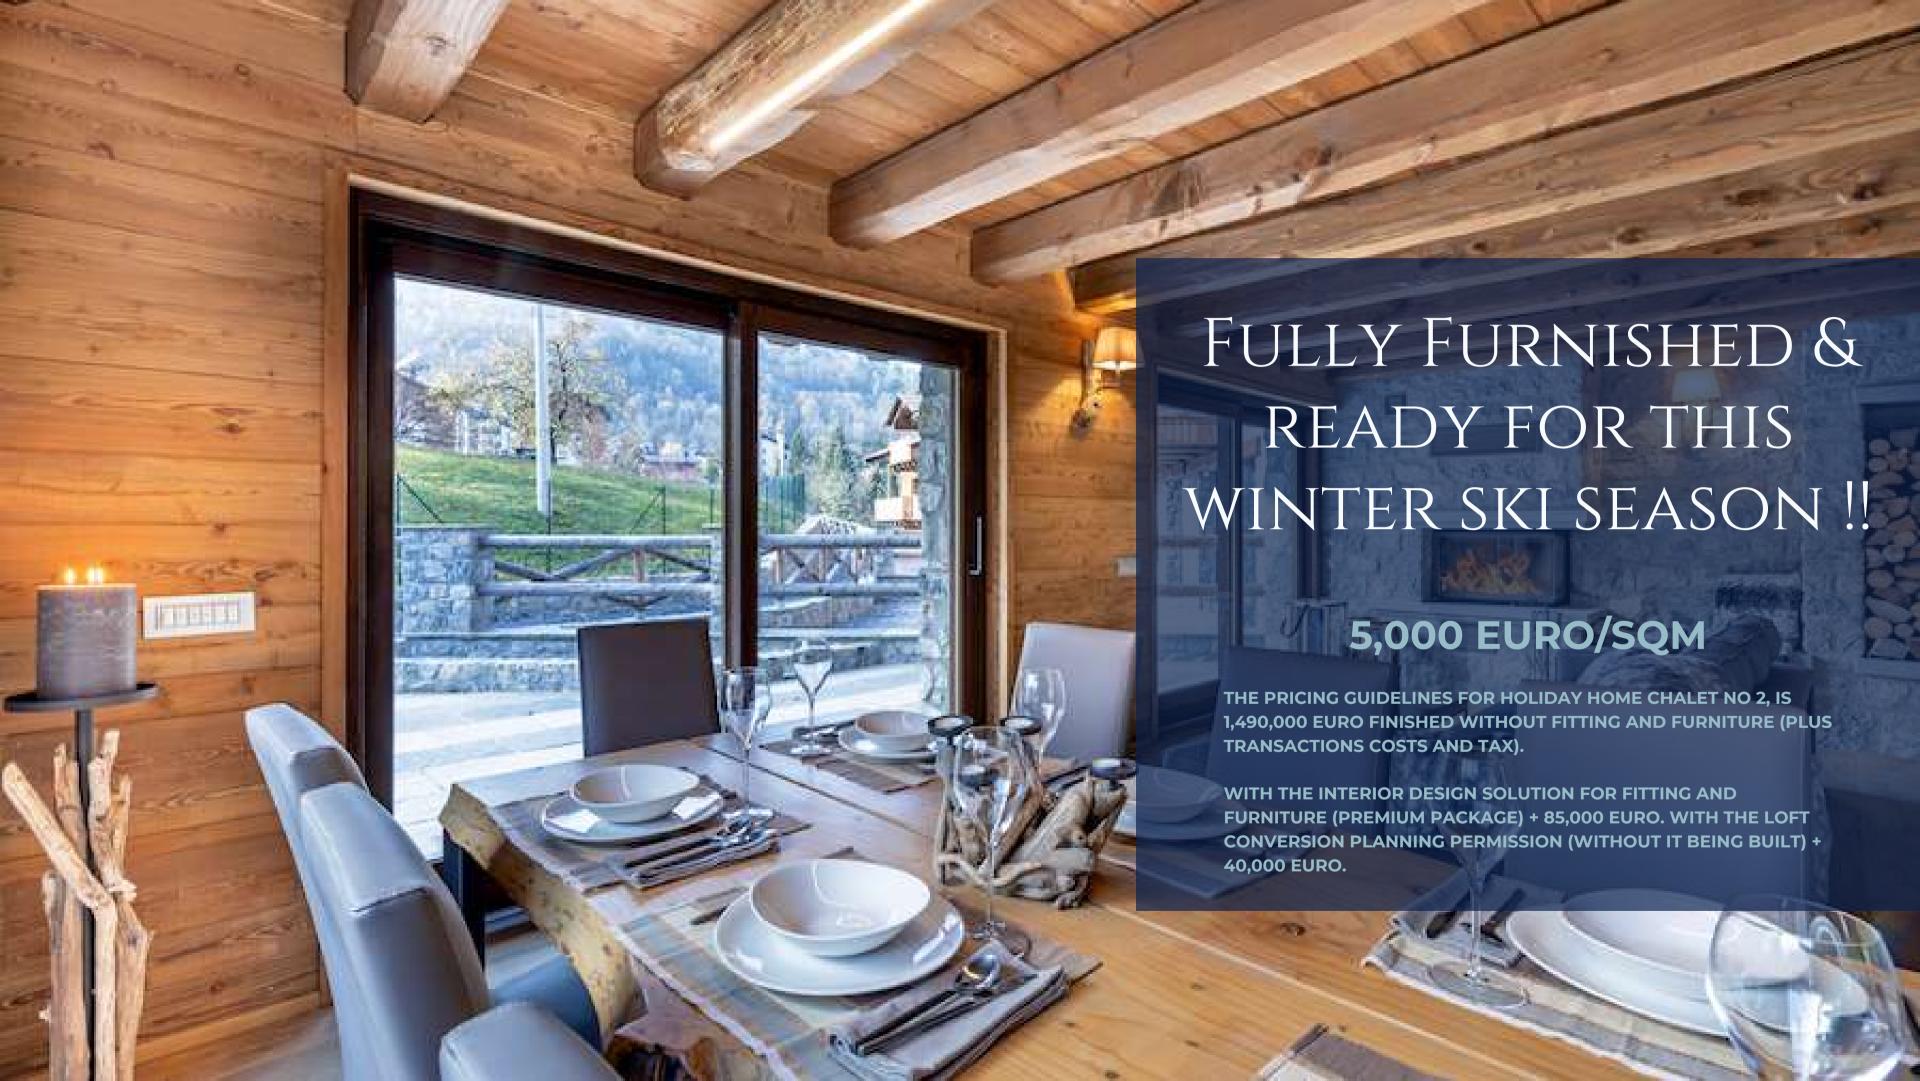

#### HIGH QUALITY MATERIALS & FINISHINGS

High quality materials and finishings were chosen to provide modern comfort and built with Italian craftsmanship

This is a rare opportunity to purchase a newly finished (and Realitalia Interior Designed) holiday home Chalet of circa 292 square meters gross floor area (+ 98sqm exterior balconies/garden). The creation of an additional loft area (approx 28/30 square meters gross) can be investigated, subject to planning.

#### **AN IMPORTANT NOTICE**

Please note that:

- We have no authority to make or give any representations or warranties in relation to the Properties. These particulars do not form any part of an offer or contract and must not be relied upon as statements or representations of fact.
- All areas, measurements and distances are approximate (if square meters indications are supplied they normally refer to gross floor areas). All texts, photographs and plans are for guidance only and are not necessarily comprehensive.
- Some of the properties are residential others are "Holiday Homes" (which refers to what contained into Piedmont Regional Law no 13 dated August 03 2017 and subsequent modifications and/or regulations), please contact us for further details and seek appropriate legal advice.
- Properties are delivered in accordance with the Standard Specifications. Fitting and furniture as well as the Realitalia Interior Design Solutions and the Realitalia Premium Specifications are not included in the prices shown, which are pricing guidelines.
- The pricing guidelines are expressed in euros, do not include VAT or transaction costs, and do not include parking spaces and/or garages. All informations is subject to change at any time without notice.
- The loft conversion planning permission will allow the new owner to create an additional room with en-suite bathroom, as well as a terrace at the top floor (floor plan below). Please note that only the planning permission is included in the pricing guideline of the Chalet and not the work to actually convert that area