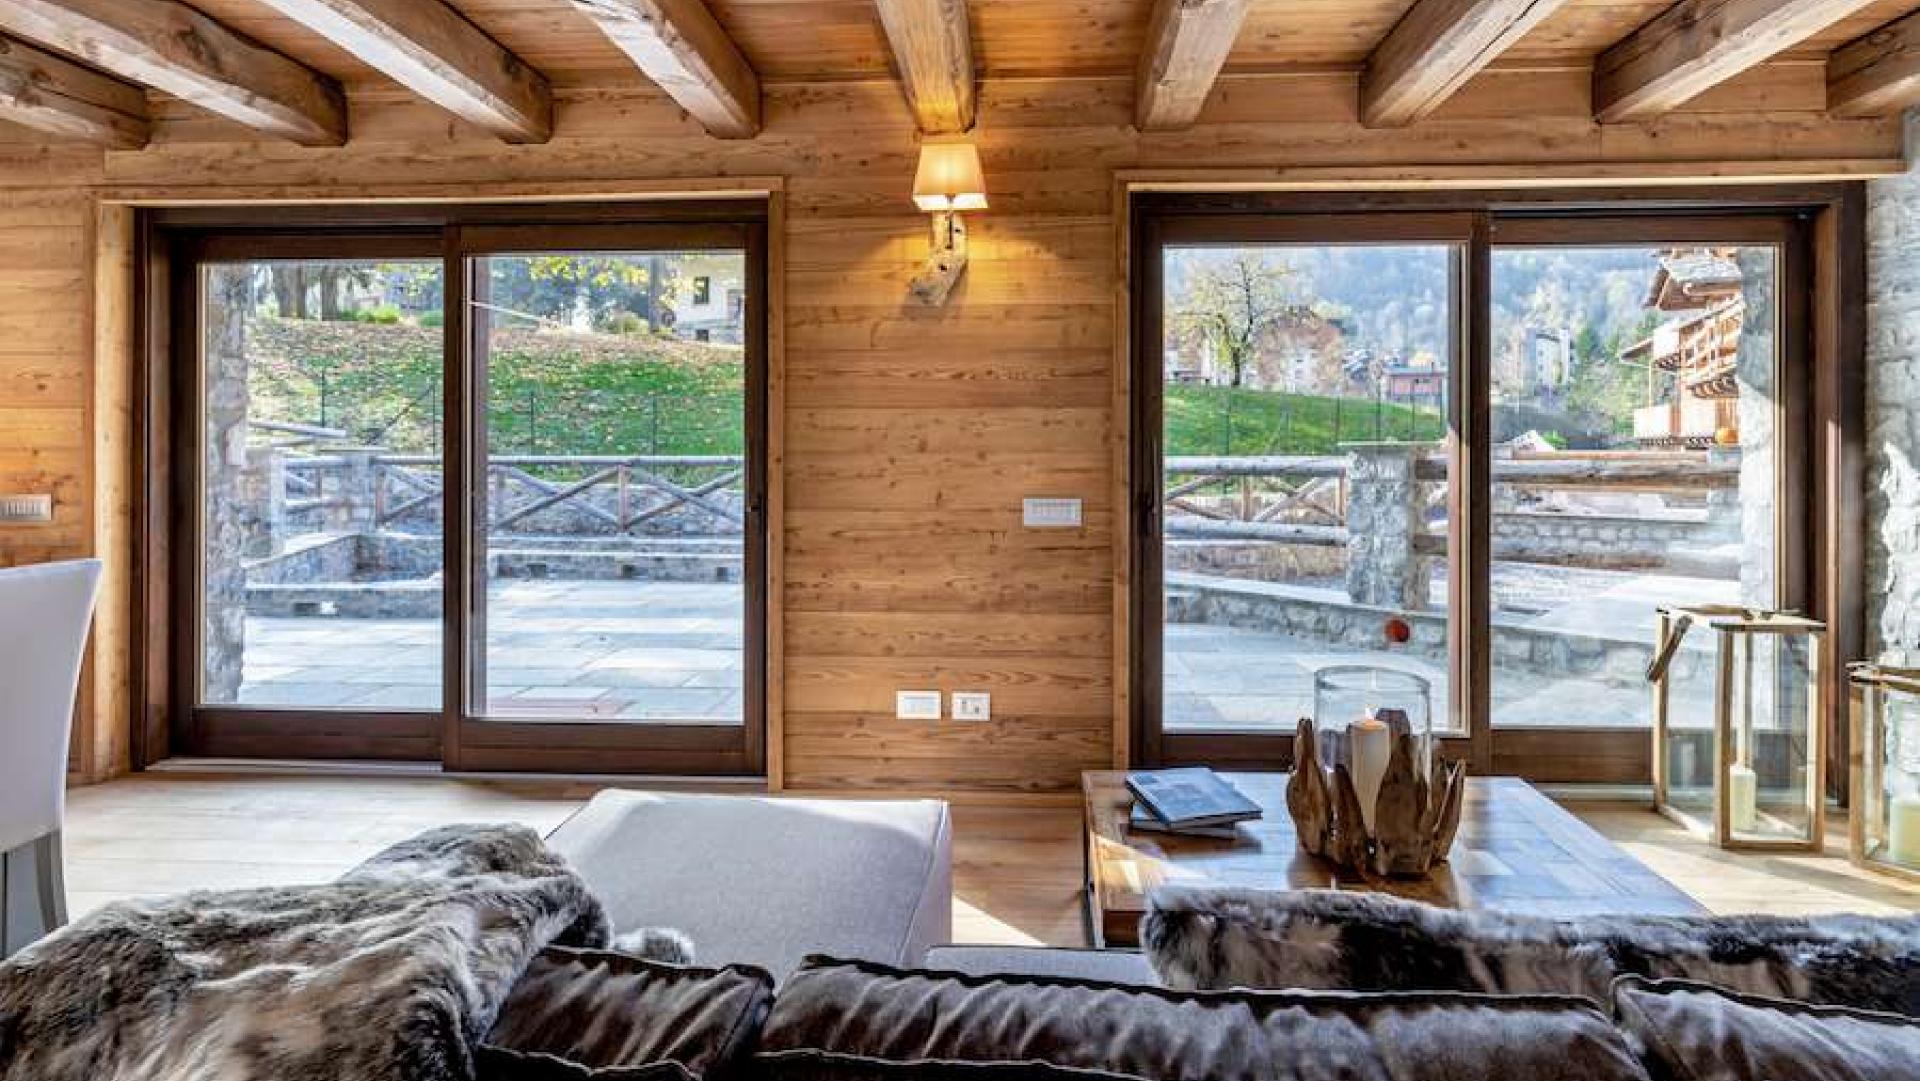

#### INTERIOR DESIGN

A thoughtfully planned interior design offers maximal comfort in every room with a warm and inviting contemporary mountain style decor.

#### HIGH QUALITY MATERIALS & FINISHINGS

High quality materials and finishings were chosen to provide modern comfort and built with Italian craftsmanship

This is a rare opportunity to purchase a newly finished (and Realitalia Interior Designed) holiday home Chalet of circa 292 square meters gross floor area (+ 98sqm exterior balconies/garden). The creation of an additional loft area (approx 28/30 square meters gross) can be investigated, subject to planning.