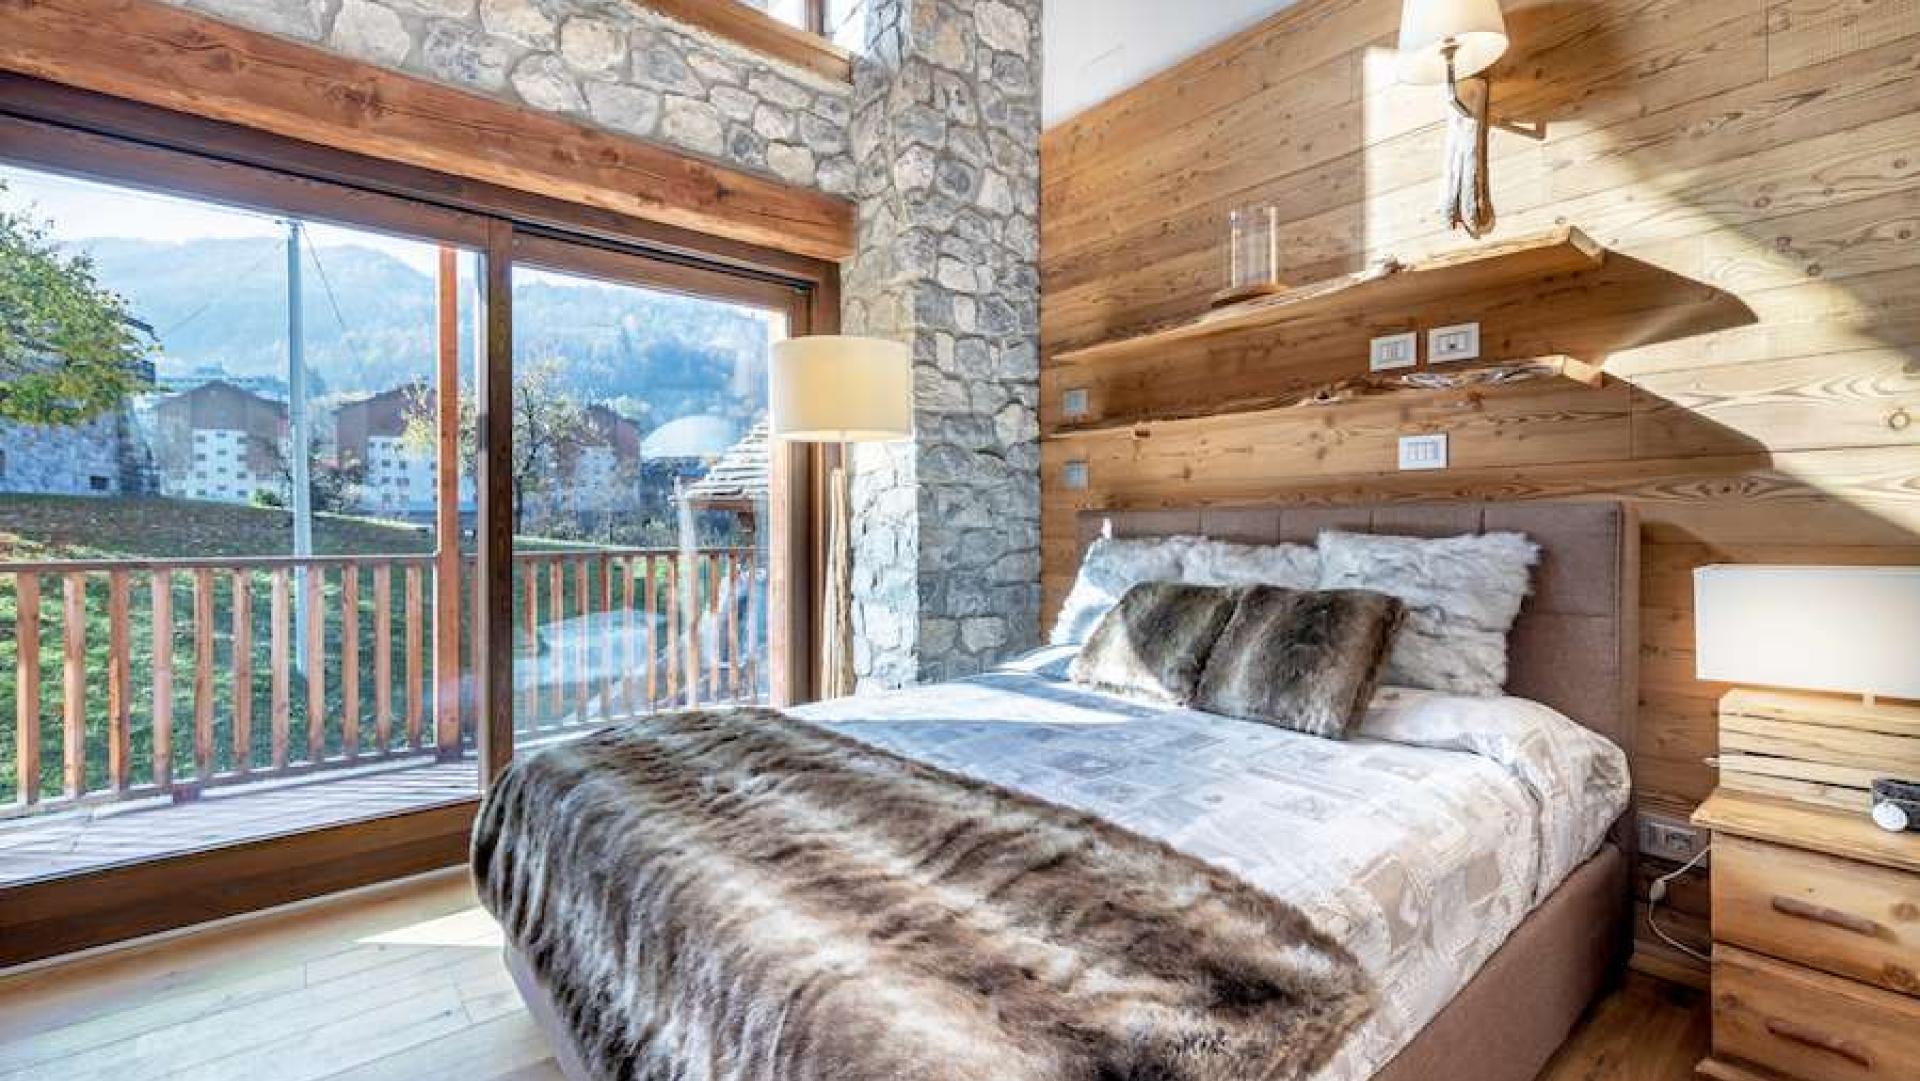

### CHALET 2 PROPERTY FEATURES

On the Bedrooms level: a spacious master bedroom with en-suite bathroom (and access to the south facing terrace), two additional bedrooms with a bathroom.

On the Loft level: an additional loft area (approx 28/30 square meters gross, for a master bedroom with en-suite bathroom and balcony) has been designed and it is in the process of being investigated, subject to planning.

On the Garden level: a blissful lounge with a fully equipped open plan kitchen, dining area, large fireplace and a bathroom. Access to the private garden.

On the Entrance level: two additional bedrooms, one bathroom, and luxurious private SPA.