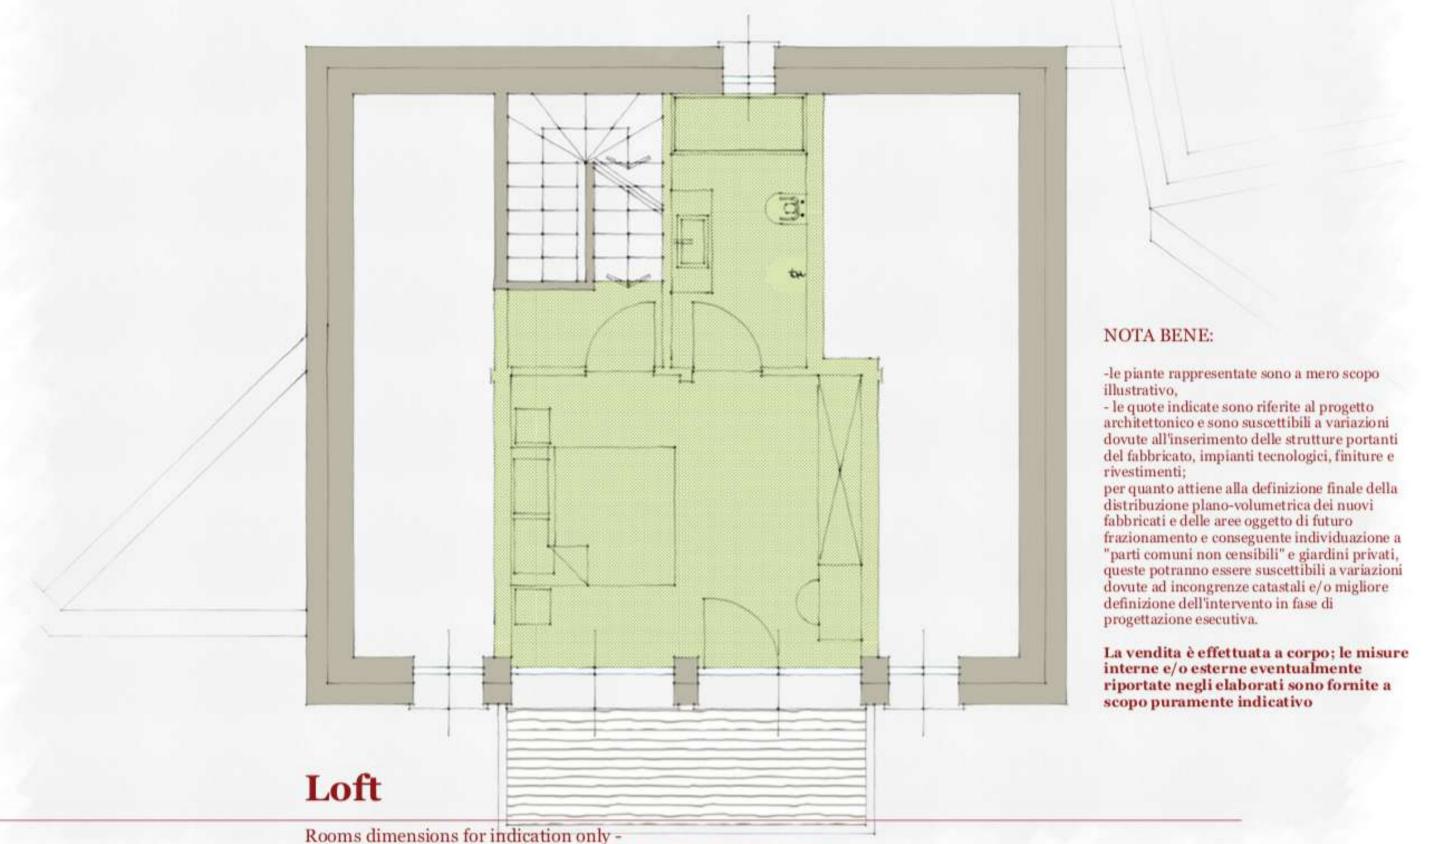

### CHALET 2 PROPERTY FEATURES

On the Bedrooms level: a spacious master bedroom with en-suite bathroom (and access to the south facing terrace), two additional bedrooms with a bathroom.

On the Loft level: an additional loft area (approx 28/30 square meters gross, for a master bedroom with en-suite bathroom and balcony) has been designed and it is in the process of being investigated, subject to planning.

#### **AN IMPORTANT NOTICE**

Please note that:

- We have no authority to make or give any representations or warranties in relation to the Properties. These particulars do not form any part of an offer or contract and must not be relied upon as statements or representations of fact.
- All areas, measurements and distances are approximate (if square meters indications are supplied they normally refer to gross floor areas). All texts, photographs and plans are for guidance only and are not necessarily comprehensive.
- Some of the properties are residential others are "Holiday Homes" (which refers to what contained into Piedmont Regional Law no 13 dated August 03 2017 and subsequent modifications and/or regulations), please contact us for further details and seek appropriate legal advice.
- Properties are delivered in accordance with the Standard Specifications. Fitting and furniture as well as the Realitalia Interior Design Solutions and the Realitalia Premium Specifications are not included in the prices shown, which are pricing guidelines.
- The pricing guidelines are expressed in euros, do not include VAT or transaction costs, and do not include parking spaces and/or garages. All informations is subject to change at any time without notice.
- The loft conversion planning permission will allow the new owner to create an additional room with en-suite bathroom, as well as a terrace at the top floor (floor plan below). Please note that only the planning permission is included in the pricing guideline of the Chalet and not the work to actually convert that area