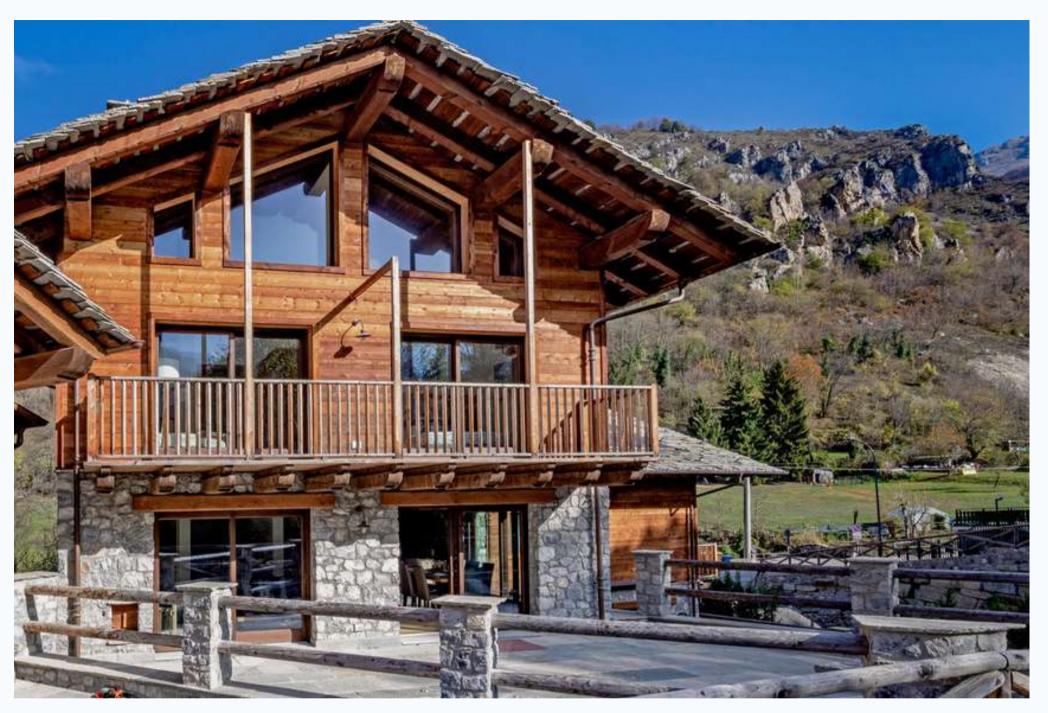

### CHALET 2 PROPERTY FEATURES

On the Bedrooms level: a spacious master bedroom with en-suite bathroom (and access to the south facing terrace), two additional bedrooms with a bathroom.

On the Loft level: an additional loft area (approx 28/30 square meters gross, for a master bedroom with en-suite bathroom and balcony) has been designed and it is in the process of being investigated, subject to planning.

On the Garden level: a blissful lounge with a fully equipped open plan kitchen, dining area, large fireplace and a bathroom. Access to the private garden.

On the Entrance level: two additional bedrooms, one bathroom, and luxurious private SPA.

On the Garage level: large garage, second garage, laundry room and cellar.

South facing presentation and enjoys beautiful views towards the east

#### HIGH QUALITY MATERIALS & FINISHINGS

High quality materials and finishings were chosen to provide modern comfort and built with Italian craftsmanship

This is a rare opportunity to purchase a newly finished (and Realitalia Interior Designed) holiday home Chalet of circa 292 square meters gross floor area (+ 98sqm exterior balconies/garden). The creation of an additional loft area (approx 28/30 square meters gross) can be investigated, subject to planning.