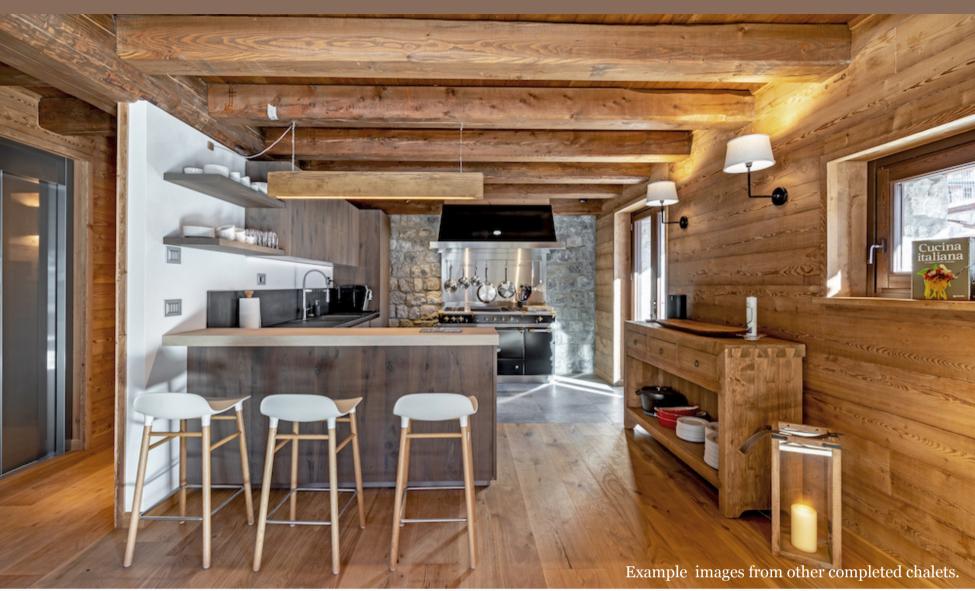

### **FULLY EQUIPPED KITCHEN**

The Chalet is designed with a fully equipped Aga kitchen outfitted with high quality equipment and finishings (Interior Design Solution).

Custom cabinets are designed for functional and maximised storage of kitchenware and provisions.