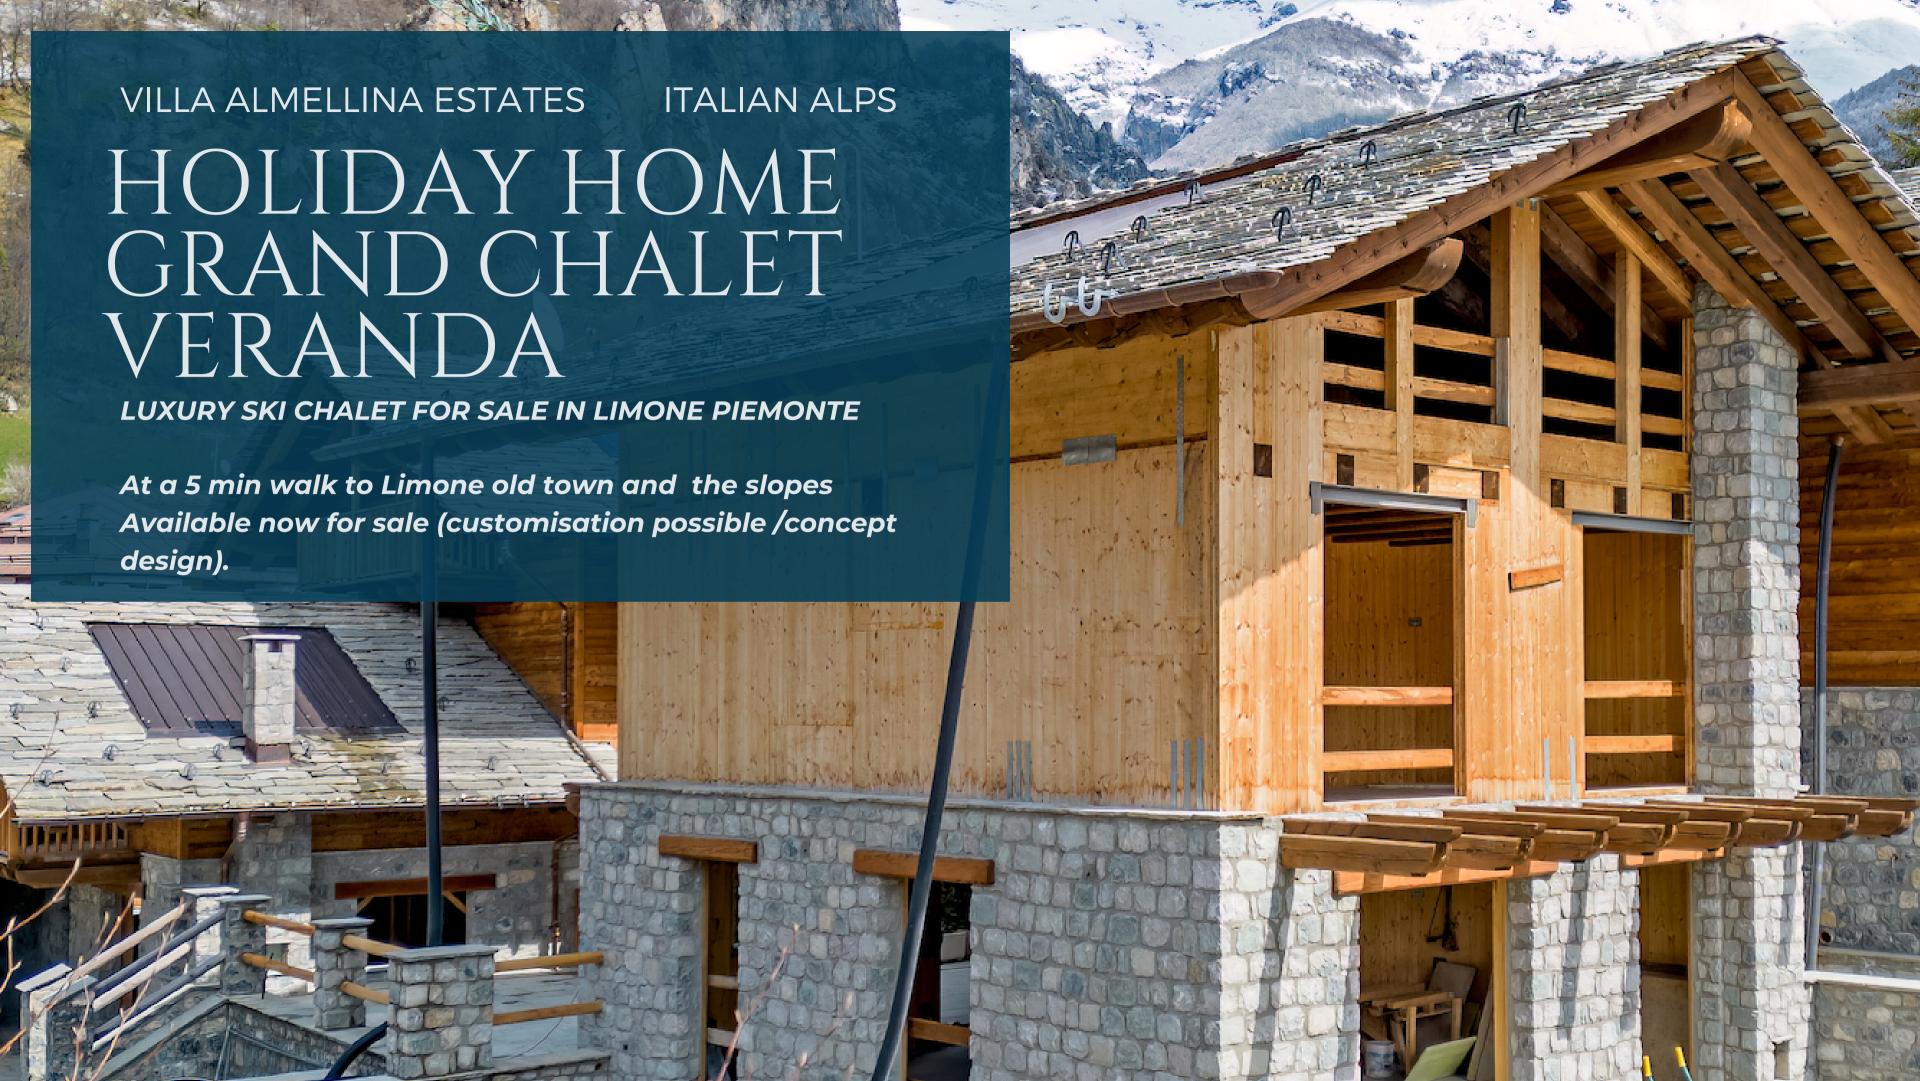

# CONCEPT DESIGN GRAND CHALET VERANDA PROPERTY FEATURES

**Entrance & Garden level (HHGC2)**: Living and dining area, guest toilet and a bar area.

Entrance and Garden level (HHC6): Kitchen, dining area and lounge area.

Bedrooms level (HHGC2): 2 bedrooms and 2 bathrooms.

**Bedrooms and Playroom level (HHC6)**: 2 bedrooms, 2 bathrooms and playroom area.

**Private SPA and Indoor pool level (HHGC2)**: Complete SPA with Turkish Bath shower, Finnish sauna, lounge area and indoor swimming pool and WC.

**Loft (HHGC2)**: Exceptional loft studio panoramic space.

Garage Level A HHGC2): Double car lock-out garage.

Garage Level B (HHC6): Double car lock-out garage.

**Located in the prestigious Villa Almellina Estates** in Limone Piemonte just a five minute walk to the village and the ski slopes.