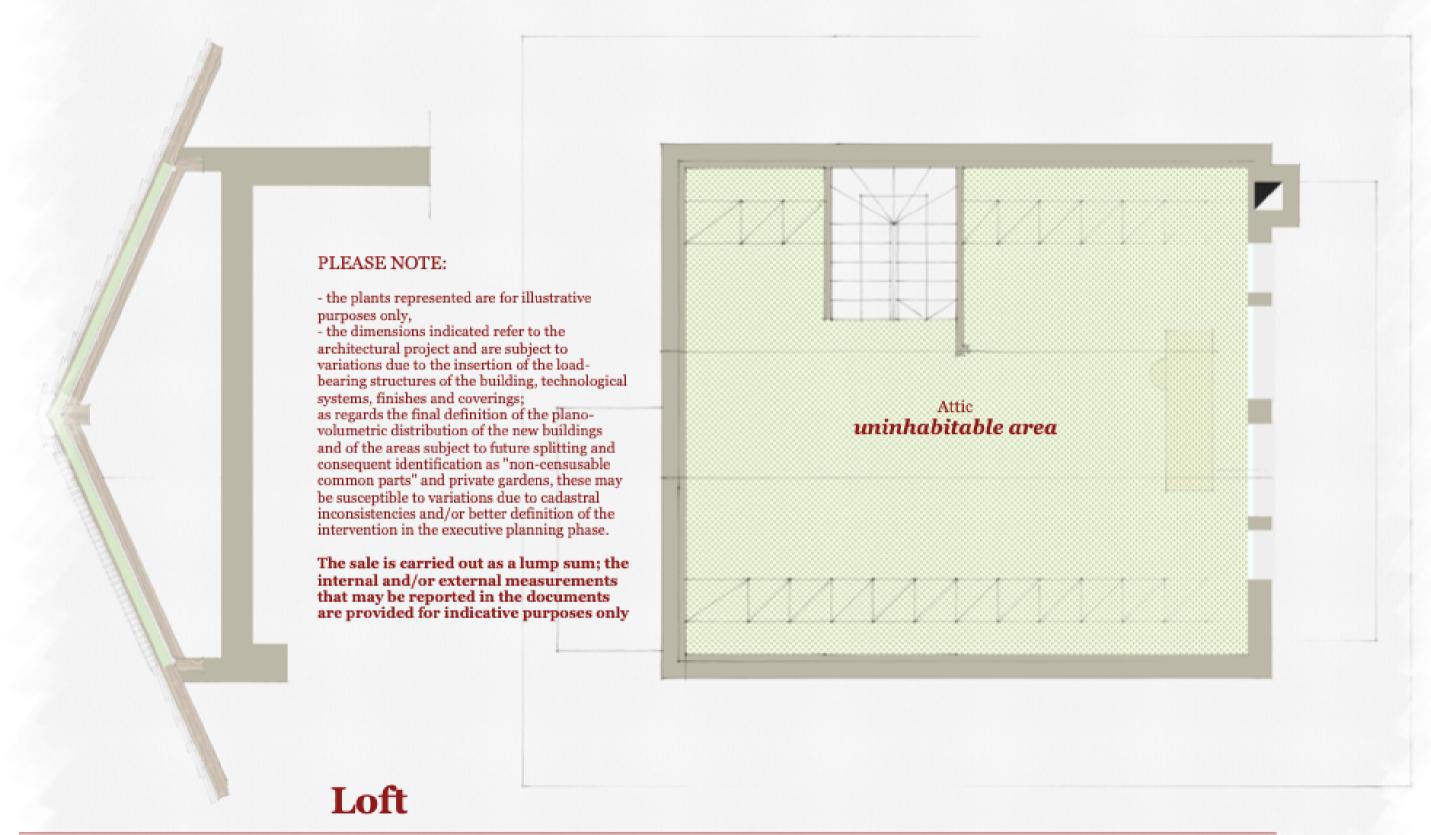

**Loft (HHGC2)**: Exceptional loft studio panoramic space.

Garage Level A HHGC2): Double car lock-out garage.

Garage Level B (HHC6): Double car lock-out garage.

**Located in the prestigious Villa Almellina Estates** in Limone Piemonte just a five minute walk to the village and the ski slopes.

#### **AN IMPORTANT NOTICE**

Please note that:

- We have no authority to make or give any representations or warranties in relation to the Properties. These particulars do not form any part of an offer or contract and must not be relied upon as statements or representations of fact.
- All areas, measurements and distances are approximate (if square meters indications are supplied they normally refer to gross floor areas). All texts, photographs and plans are for guidance only and are not necessarily comprehensive.
- Some of the properties are residential others are "Holiday Homes" (which refers to what contained into Piedmont Regional Law no 13 dated August 03 2017 and subsequent modifications and/or regulations), please contact us for further details and seek appropriate legal advice.
- Properties are delivered in accordance with the Standard Specifications. Fitting and furniture as well as our Interior Design Solutions and our Premium Specifications are not included in the prices shown, which are pricing guidelines.
- The pricing guidelines are expressed in euros, do not include VAT or transaction costs, and do not include parking spaces and/or garages. All informations is subject to change at any time without notice.
- The loft conversion planning permission will allow the new owner to create an additional room with en-suite bathroom, as well as a terrace at the top floor (floor plan below). Please note that only the planning permission is included in the pricing guideline of the Chalet and not the work to actually convert that area