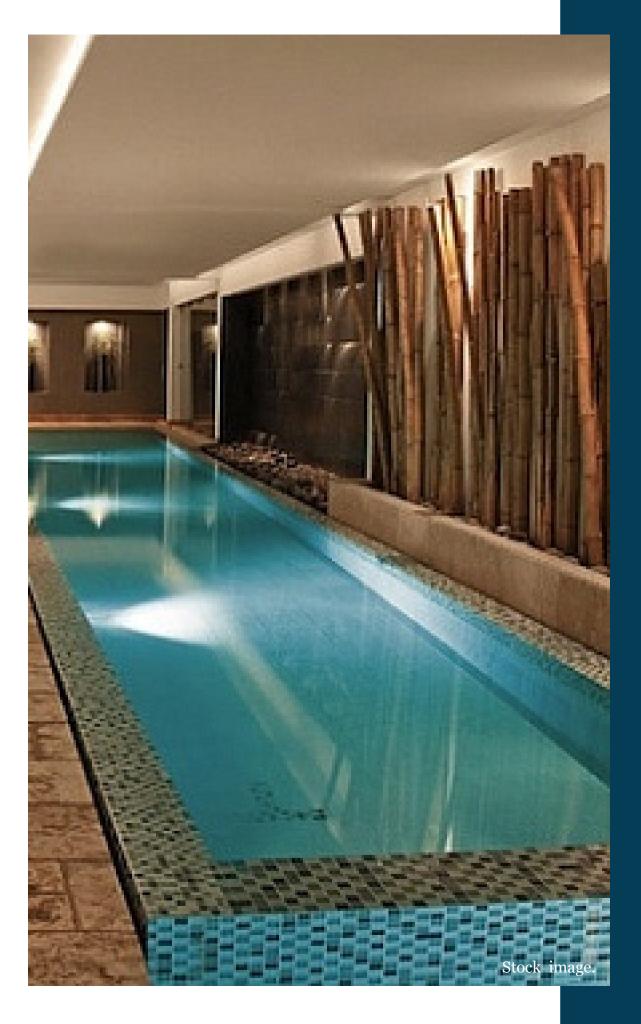

#### PRIVATE SPA & INDOOR SWIMMING POOL

By far one of the favorite rooms of the chalet.
Relax in the private spa with indoor swimming pool after a day of skiing in winter or hiking in summer, or indulging in a luxurious relaxing moment of wellness.

Bedrooms level (HHGC2): 2 bedrooms and 2 bathrooms.

**Bedrooms and Playroom level (HHC6)**: 2 bedrooms, 2 bathrooms and playroom area.

**Private SPA and Indoor pool level (HHGC2)**: Complete SPA with Turkish Bath shower, Finnish sauna, lounge area and indoor swimming pool and WC.