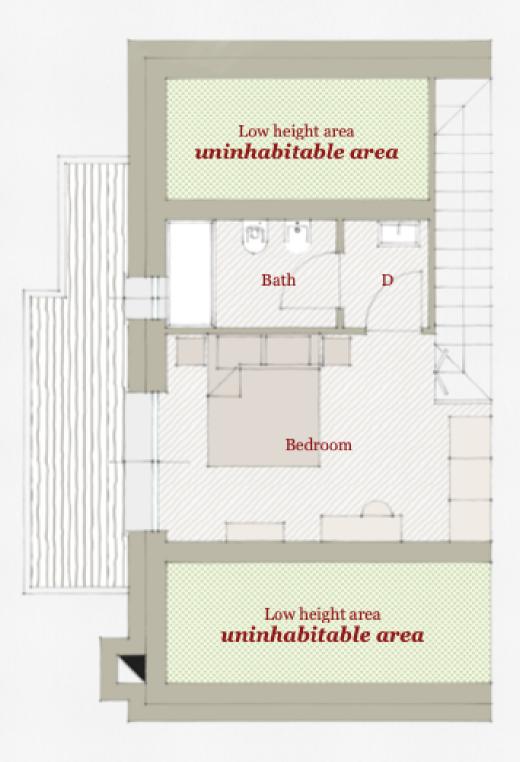

Bedrooms level (HHGC2): 2 bedrooms and 2 bathrooms.

**Bedrooms and Playroom level (HHC6)**: 2 bedrooms, 2 bathrooms and playroom area.

**Private SPA and Indoor pool level (HHGC2)**: Complete SPA with Turkish Bath shower, Finnish sauna, lounge area and indoor swimming pool and WC.

#### VILLA ALMELLINA ESTATE HOLIDAY HOME GRAND CHALET VERANDA (HHCG2) - SKICHALETSLIMONE.COM