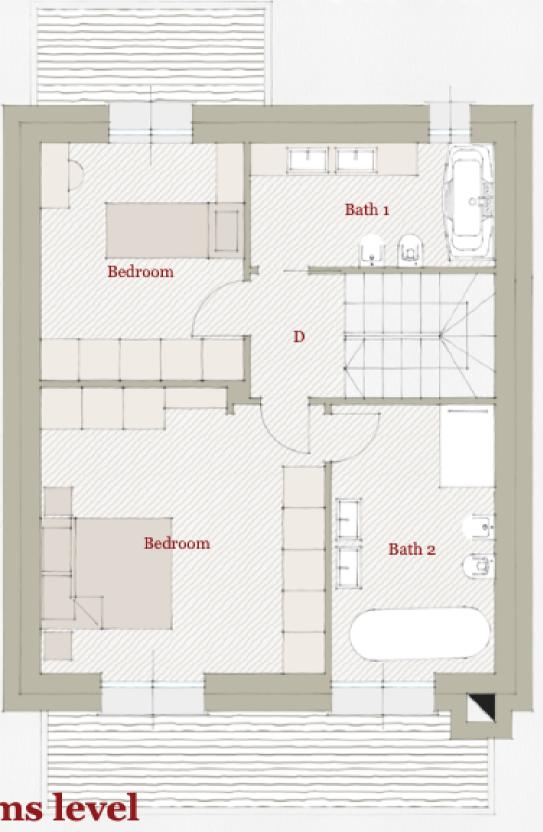

Bedrooms level (HHGC2): 2 bedrooms and 2 bathrooms.

**Bedrooms and Playroom level (HHC6)**: 2 bedrooms, 2 bathrooms and playroom area.

**Private SPA and Indoor pool level (HHGC2)**: Complete SPA with Turkish Bath shower, Finnish sauna, lounge area and indoor swimming pool and WC.

# **Bedrooms level**

Rooms dimensions for indication only preliminary Concept Design, subject to planning/revision/structural verifications - not to scale

#### **Bedrooms level**