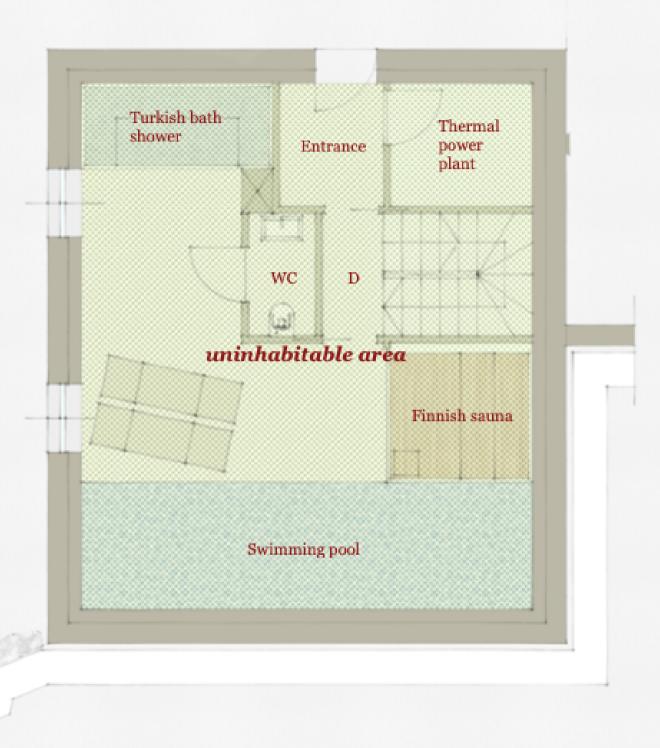

Bedrooms level (HHGC2): 2 bedrooms and 2 bathrooms.

**Bedrooms and Playroom level (HHC6)**: 2 bedrooms, 2 bathrooms and playroom area.

**Private SPA and Indoor pool level (HHGC2)**: Complete SPA with Turkish Bath shower, Finnish sauna, lounge area and indoor swimming pool and WC.

# Salus per aquam level

Rooms dimensions for indication only - preliminary Concept Design, subject to planning/revision/structural verifications - not to scale

#### VILLA ALMELLINA ESTATE HOLIDAY HOME GRAND CHALET VERANDA (HHCG2) - SKICHALETSLIMONE.COM

Rooms dimensions for indication only preliminary Concept Design, subject to planning/revision/structural verifications - not to scale