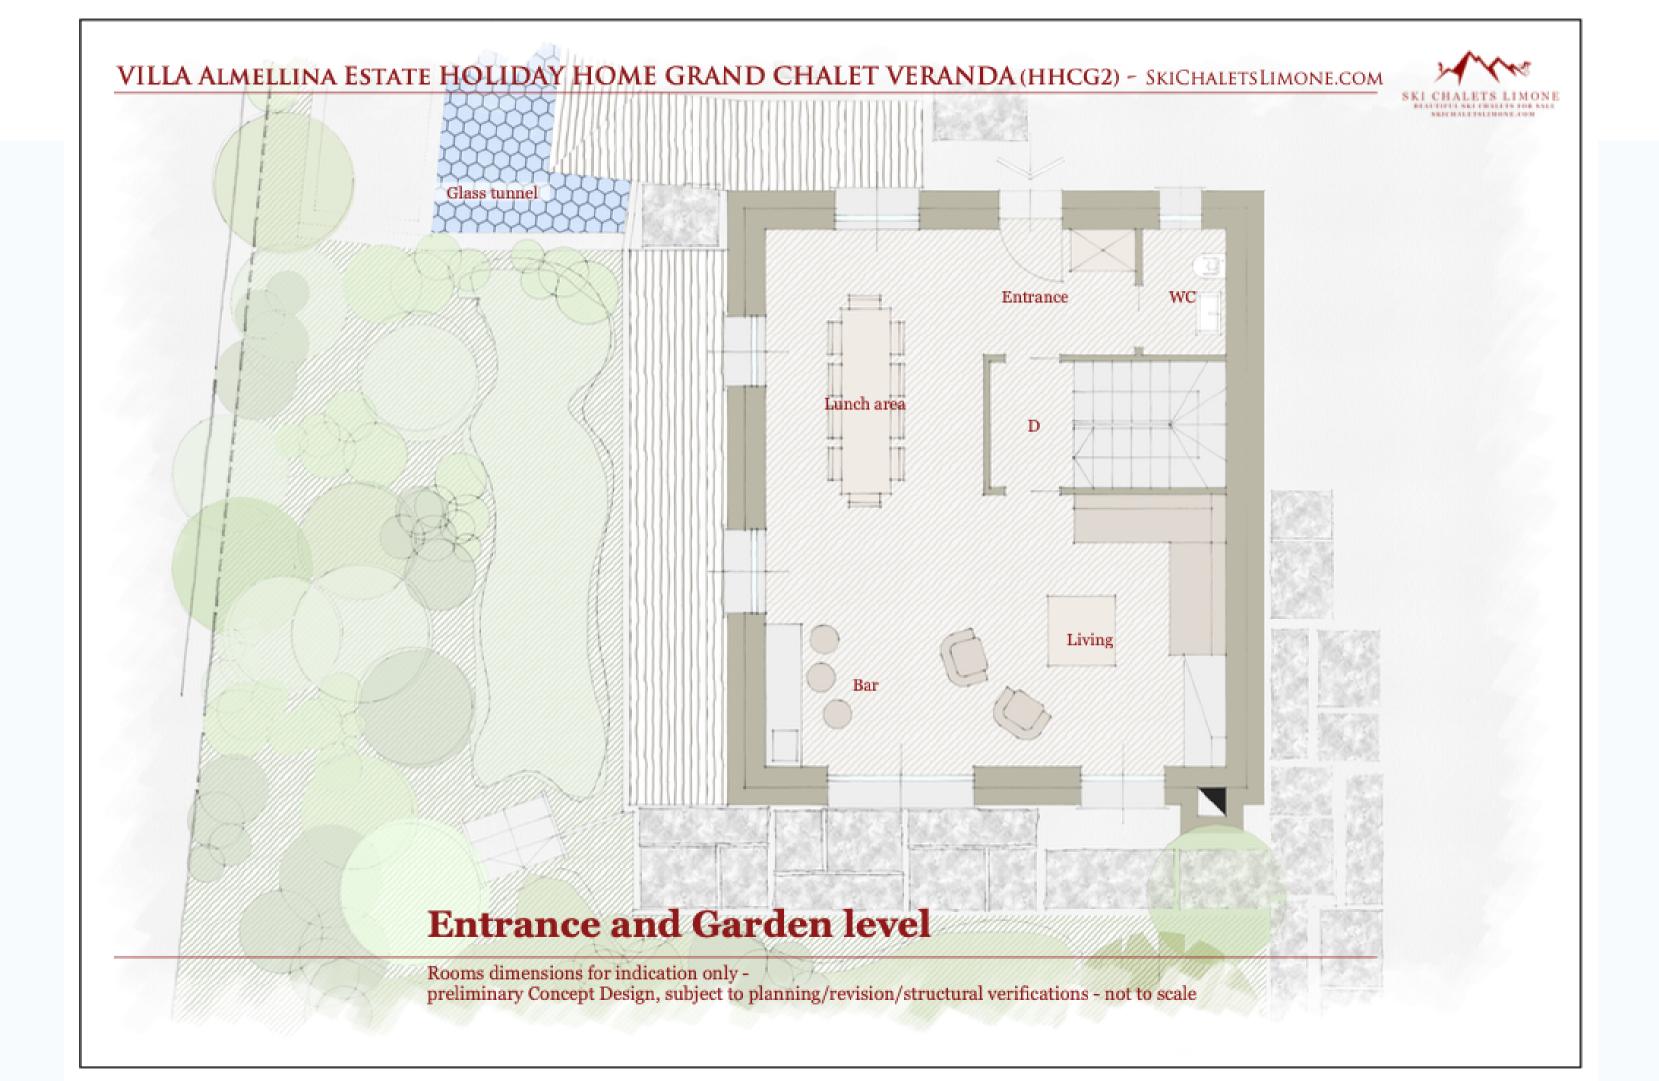

# CONCEPT DESIGN GRAND CHALET VERANDA PROPERTY FEATURES

**Entrance & Garden level (HHGC2)**: Living and dining area, guest toilet and a bar area.

Entrance and Garden level (HHC6): Kitchen, dining area and lounge area.