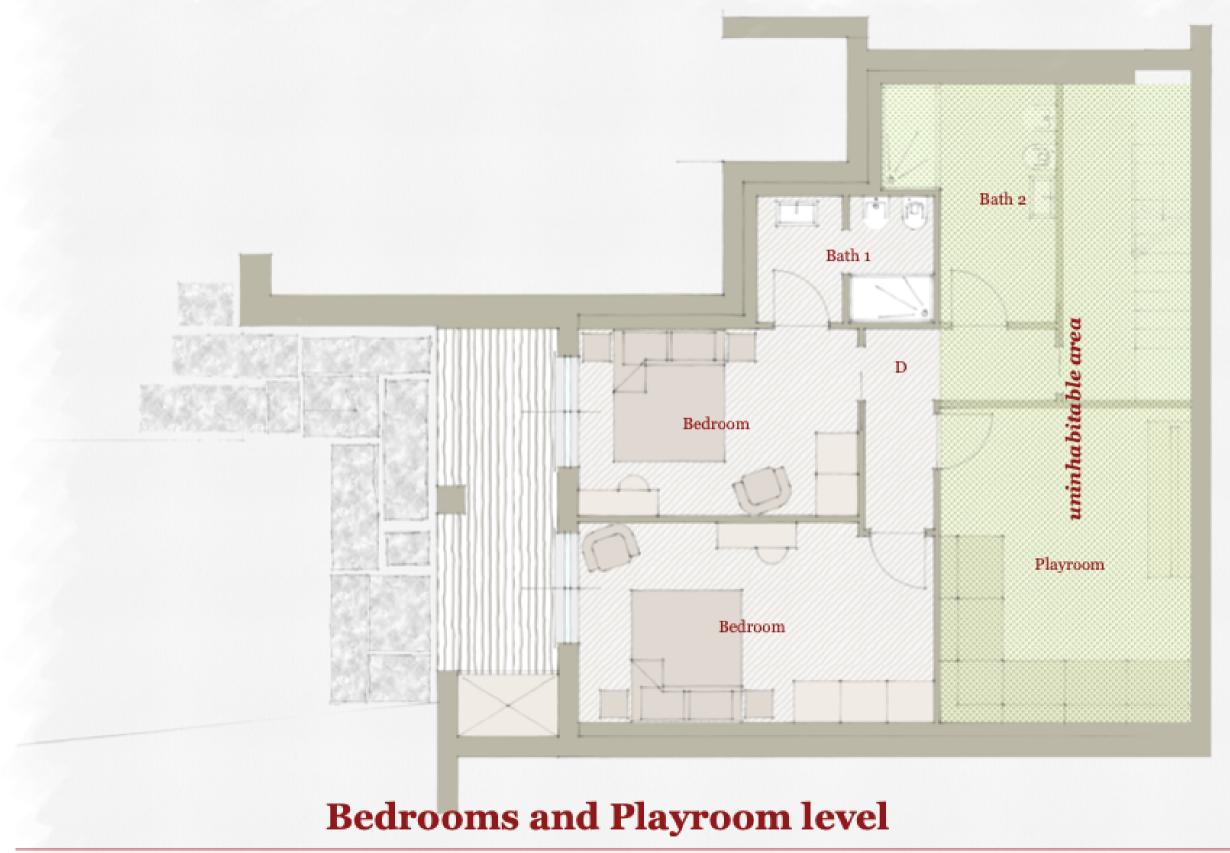

Bedrooms level (HHGC2): 2 bedrooms and 2 bathrooms.

**Bedrooms and Playroom level (HHC6)**: 2 bedrooms, 2 bathrooms and playroom area.

**Private SPA and Indoor pool level (HHGC2)**: Complete SPA with Turkish Bath shower, Finnish sauna, lounge area and indoor swimming pool and WC.

#### VILLA ALMELLINA ESTATE HOLIDAY HOME GRAND CHALET VERANDA (HHC6) - SKICHALETSLIMONE.COM

Rooms dimensions for indication only preliminary Concept Design, subject to planning/revision/structural verifications - not to scale

#### **Bedrooms level**