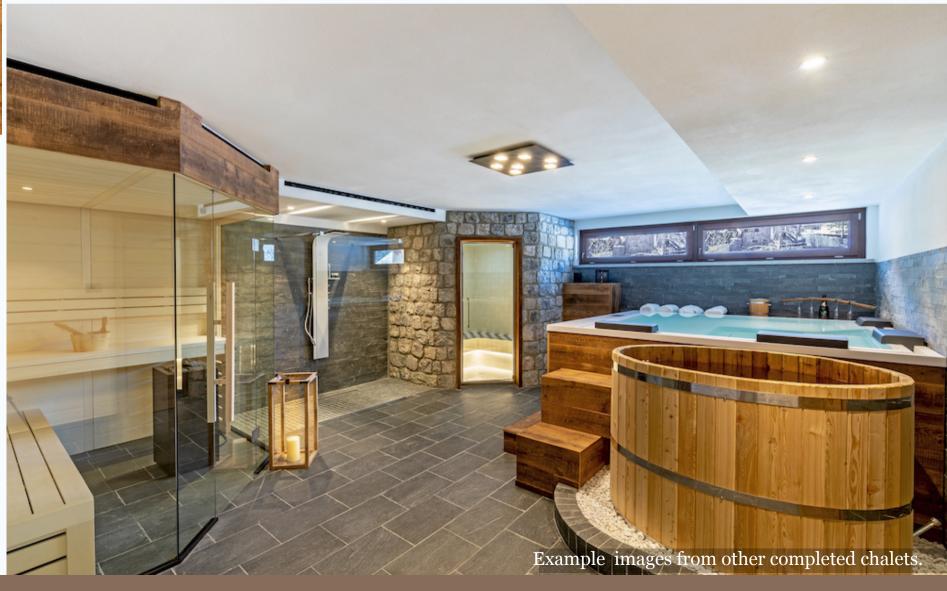

#### PRIVATE SPA & INDOOR SWIMMING POOL

By far one of the favorite rooms of the chalet.
Relax in the private spa with indoor swimming pool after a day of skiing in winter or hiking in summer, or indulging in a luxurious relaxing moment of wellness.

Bedrooms level (HHGC2): 2 bedrooms and 2 bathrooms.

**Bedrooms and Playroom level (HHC6)**: 2 bedrooms, 2 bathrooms and playroom area.

**Private SPA and Indoor pool level (HHGC2)**: Complete SPA with Turkish Bath shower, Finnish sauna, lounge area and indoor swimming pool and WC.