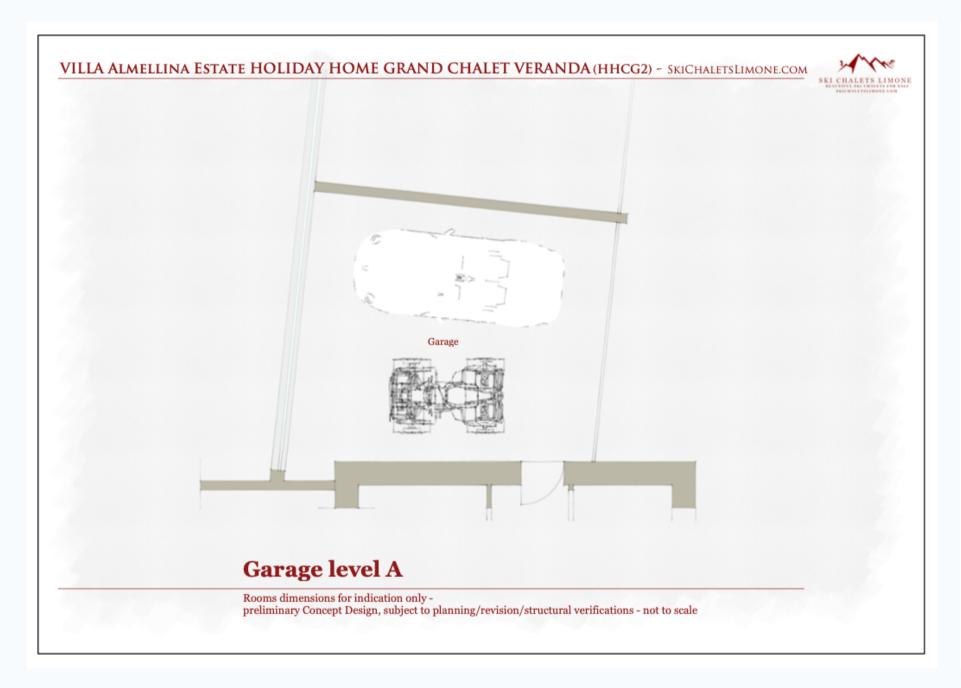

**Loft (HHGC2)**: Exceptional loft studio panoramic space.

Garage Level A HHGC2): Double car lock-out garage.

Garage Level B (HHC6): Double car lock-out garage.

**Located in the prestigious Villa Almellina Estates** in Limone Piemonte just a five minute walk to the village and the ski slopes.