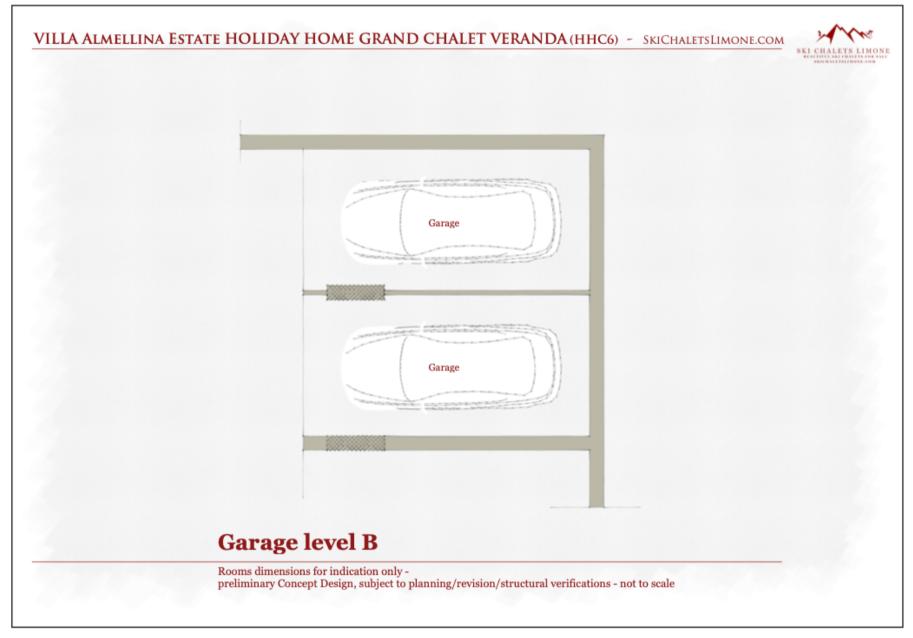

**Loft (HHGC2)**: Exceptional loft studio panoramic space.

Garage Level A HHGC2): Double car lock-out garage.

Garage Level B (HHC6): Double car lock-out garage.

**Located in the prestigious Villa Almellina Estates** in Limone Piemonte just a five minute walk to the village and the ski slopes.