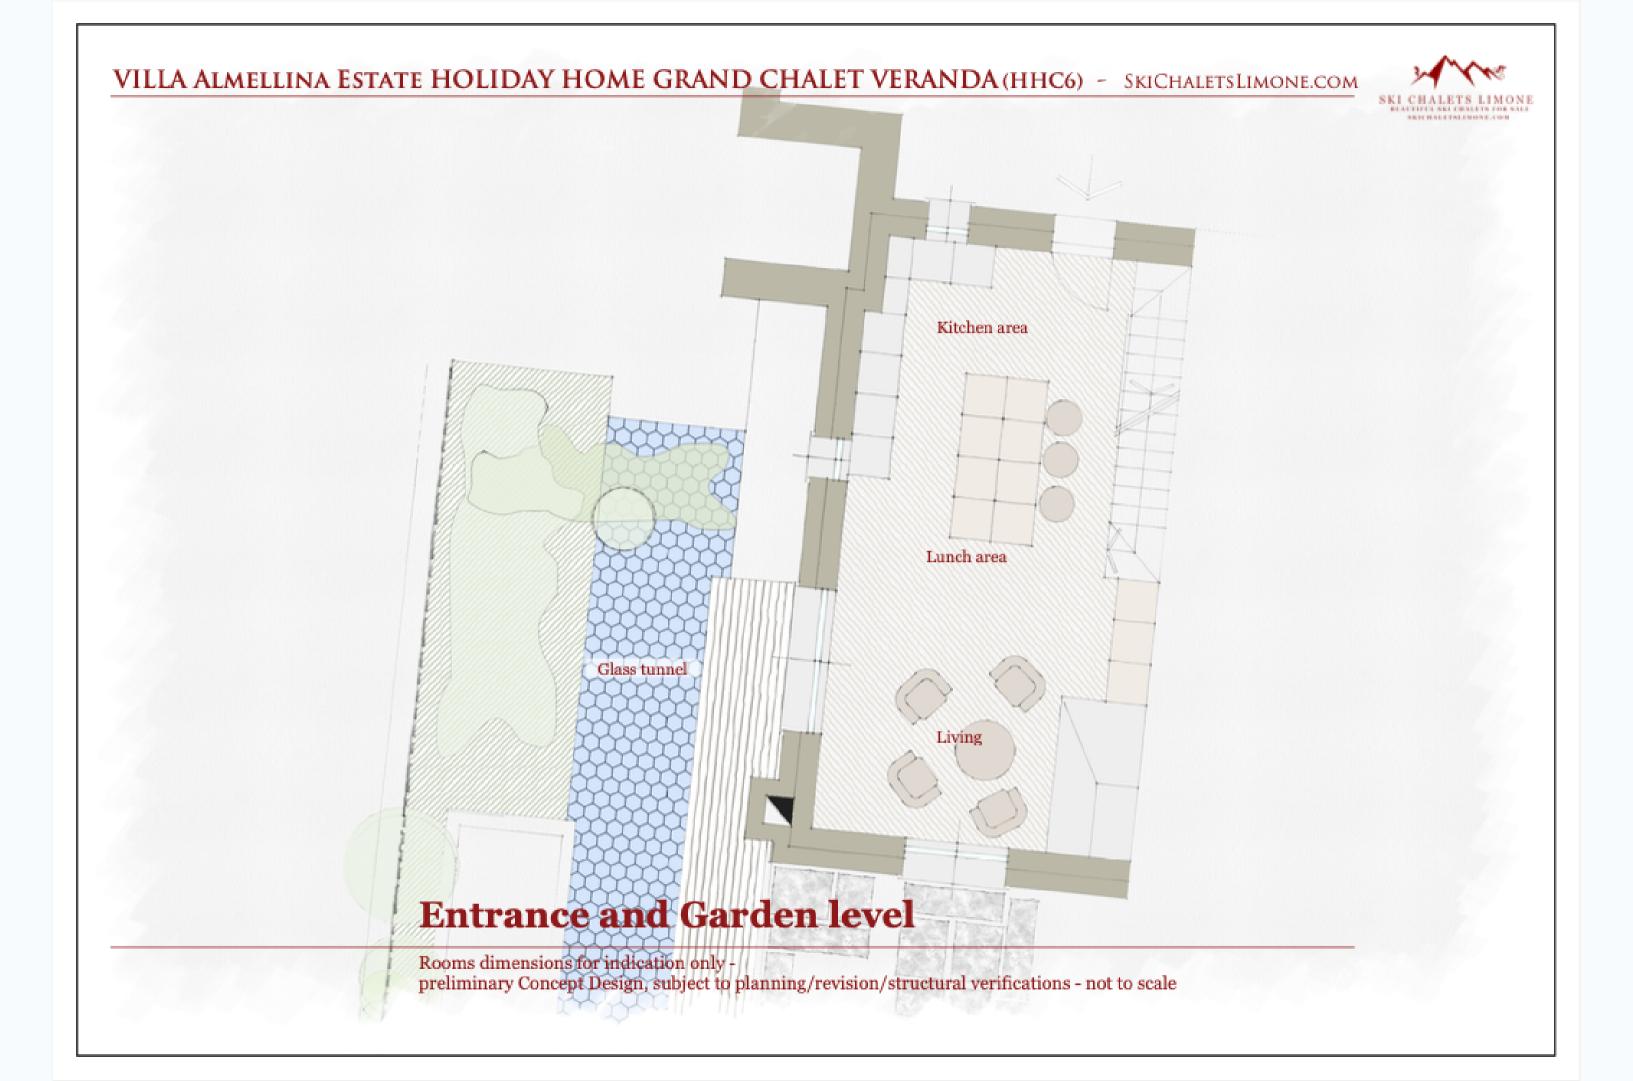

# CONCEPT DESIGN GRAND CHALET VERANDA PROPERTY FEATURES

**Entrance & Garden level (HHGC2)**: Living and dining area, guest toilet and a bar area.

Entrance and Garden level (HHC6): Kitchen, dining area and lounge area.