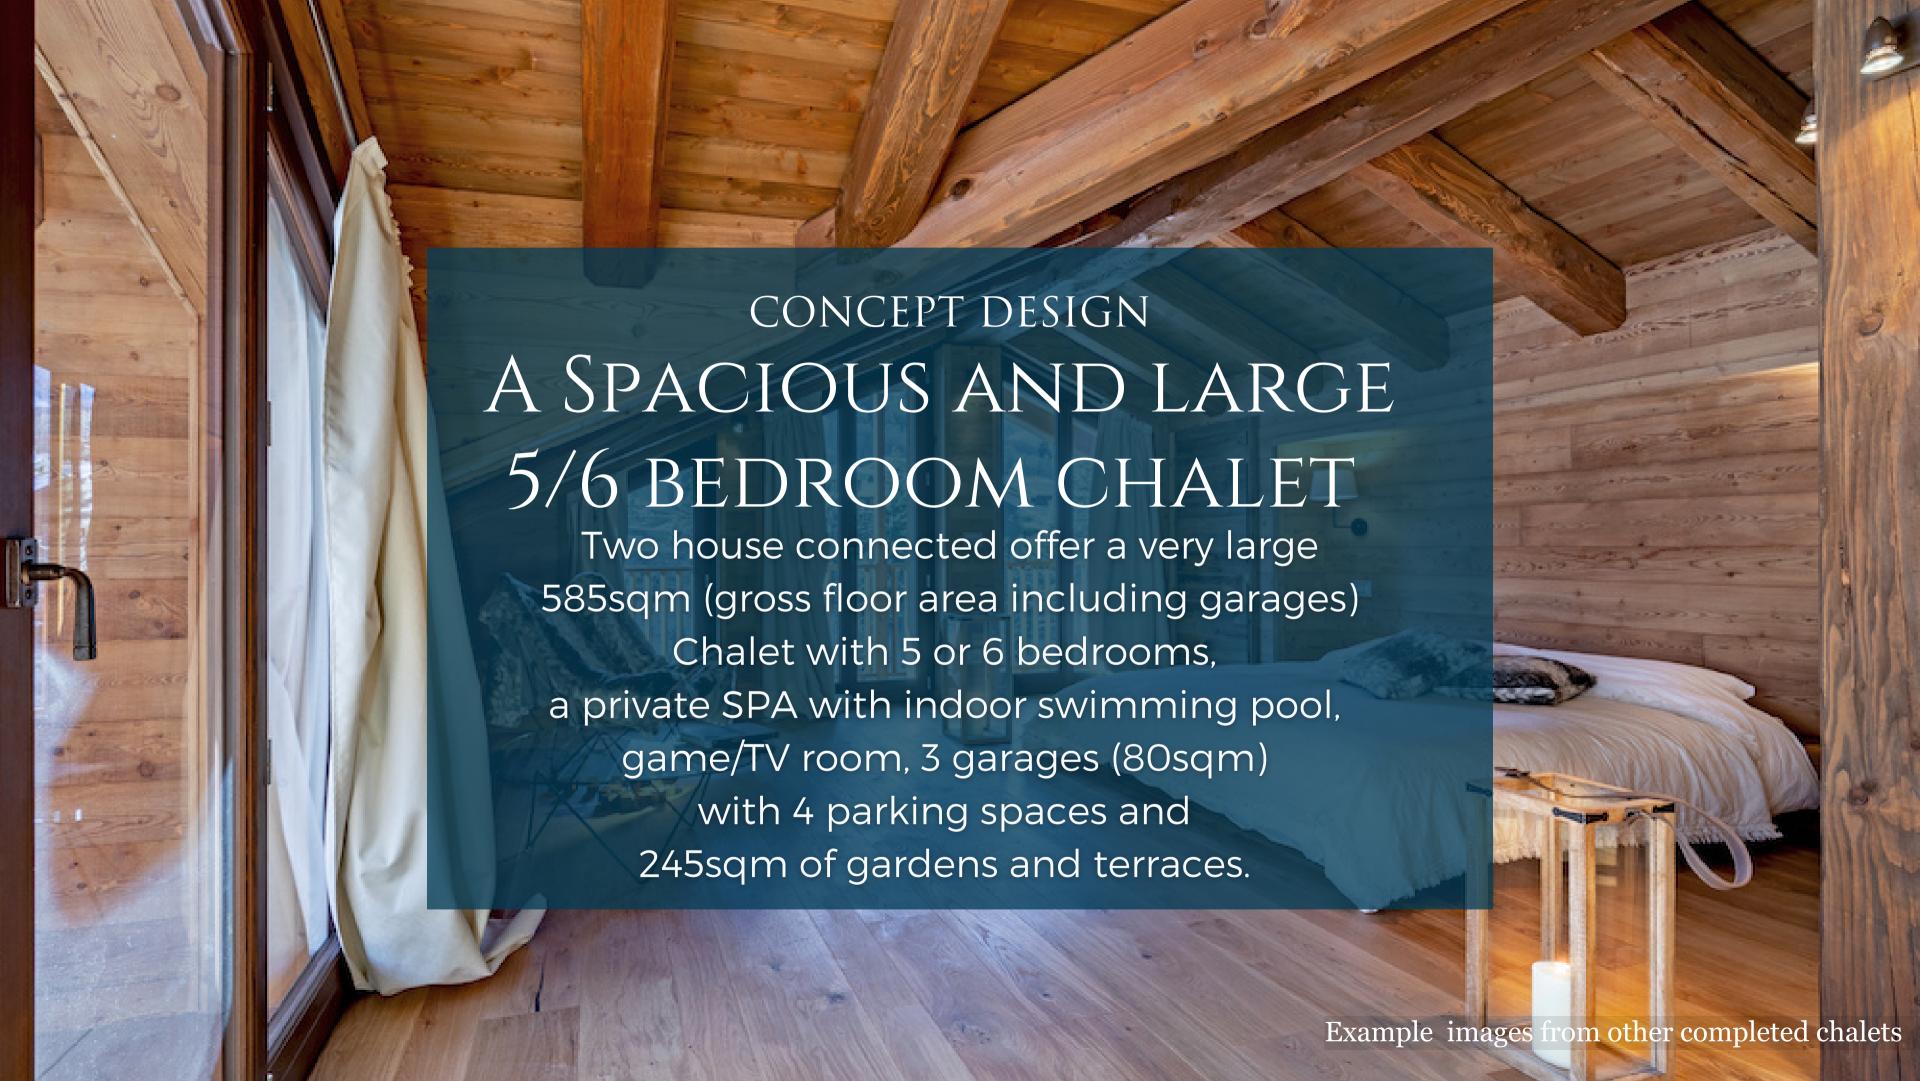

# CONCEPT DESIGN GRAND CHALET VERANDA PROPERTY FEATURES

**Entrance & Garden level (HHGC2)**: Living and dining area, guest toilet and a bar area.

Entrance and Garden level (HHC6): Kitchen, dining area and lounge area.

Bedrooms level (HHGC2): 2 bedrooms and 2 bathrooms.

**Bedrooms and Playroom level (HHC6)**: 2 bedrooms, 2 bathrooms and playroom area.

**Private SPA and Indoor pool level (HHGC2)**: Complete SPA with Turkish Bath shower, Finnish sauna, lounge area and indoor swimming pool and WC.

**Loft (HHGC2)**: Exceptional loft studio panoramic space.

Garage Level A HHGC2): Double car lock-out garage.

Garage Level B (HHC6): Double car lock-out garage.

**Located in the prestigious Villa Almellina Estates** in Limone Piemonte just a five minute walk to the village and the ski slopes.