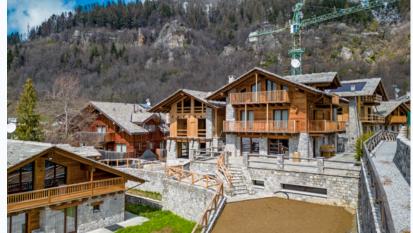

# CONCEPT DESIGN GRAND CHALET VERANDA PROPERTY FEATURES

**Entrance & Garden level (HHGC2)**: Living and dining area, guest toilet and a bar area.

Entrance and Garden level (HHC6): Kitchen, dining area and lounge area.

**Loft (HHGC2)**: Exceptional loft studio panoramic space.

Garage Level A HHGC2): Double car lock-out garage.

Garage Level B (HHC6): Double car lock-out garage.

**Located in the prestigious Villa Almellina Estates** in Limone Piemonte just a five minute walk to the village and the ski slopes.