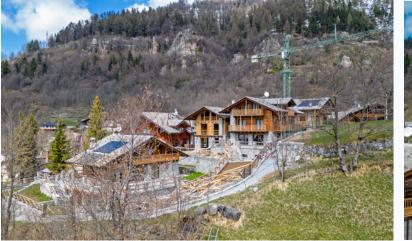

# CONCEPT DESIGN GRAND CHALET VERANDA PROPERTY FEATURES

**Entrance & Garden level (HHGC2)**: Living and dining area, guest toilet and a bar area.

Entrance and Garden level (HHC6): Kitchen, dining area and lounge area.

**Loft (HHGC2)**: Exceptional loft studio panoramic space.

Garage Level A HHGC2): Double car lock-out garage.

Garage Level B (HHC6): Double car lock-out garage.

**Located in the prestigious Villa Almellina Estates** in Limone Piemonte just a five minute walk to the village and the ski slopes.