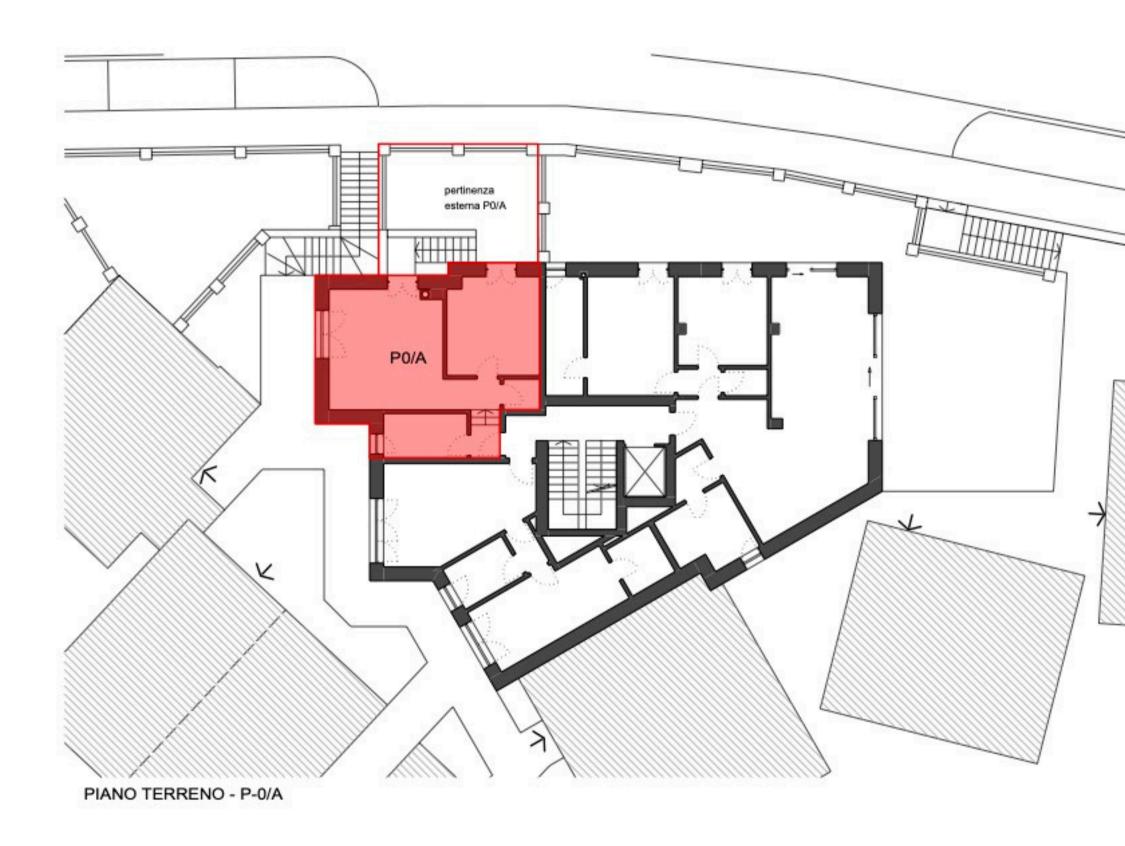

## 0/A - Ground floor 1 Bedroom Apartment

- 1 bedroom / 1 bathroom and private 30 sqm (circa) outdoor area.
- Total commercial square meters combined = 89 sqm (circa), plus cellar and garage (additional).