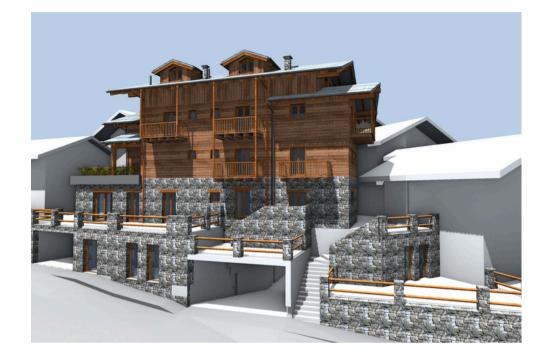

## 0/A - Ground floor 1 Bedroom Apartment

- 1 bedroom / 1 bathroom and private 30 sqm (circa) outdoor area.
- Total commercial square meters combined = 89 sqm (circa), plus cellar and garage (additional).







## 0/A - Ground floor 1 Bedroom Apartment

- 1 bedroom / 1 bathroom and private 30 sqm (circa) outdoor area.
- Total commercial square meters combined = 89 sqm (circa), plus cellar and garage (additional).







Please note that:

- We have no authority to make or give any representations or warranties in relation to the Properties. These particulars do not form any part of an offer or contract and must not be relied upon as statements or representations of fact.
- All areas, measurements and distances are approximate (if square meters indications are supplied they normally refer to gross floor areas). All texts, photographs and plans are for guidance only and are not necessarily comprehensive.
- Some of the properties are residential others are Holiday Homes\* (which refers to what contained into Piedmont Regional Law no 13 dated August 03 2017 and subsequent modifications and/or regulations), please contact us for further details and seek appropriate legal advice.
- Properties are delivered in