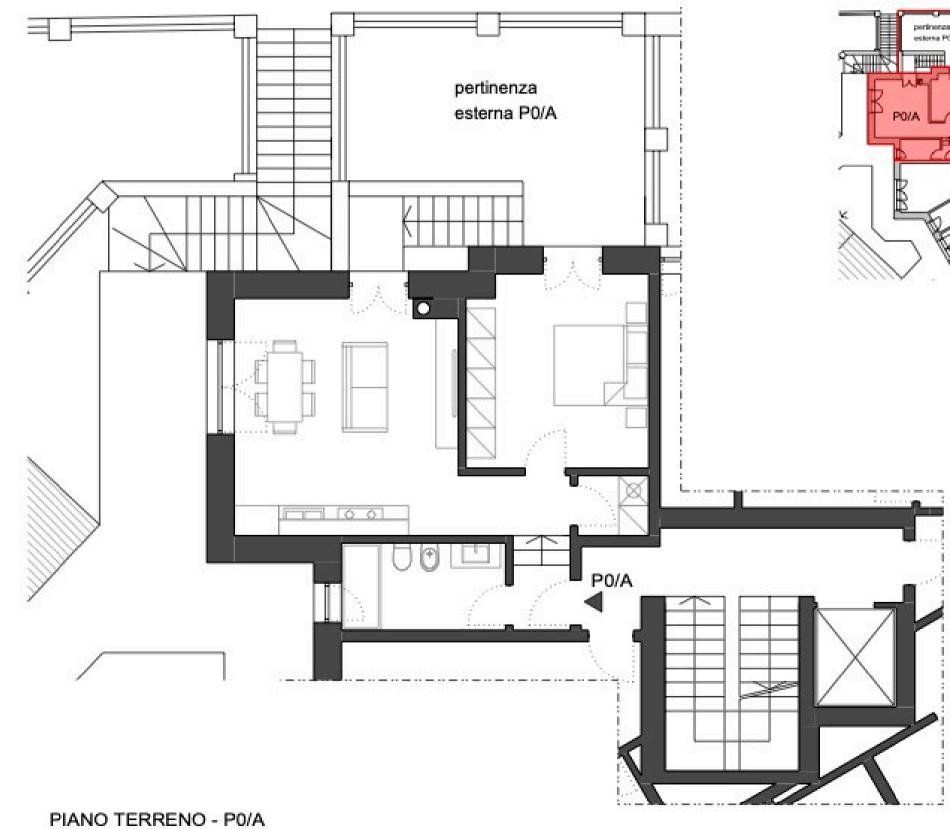

## 0/A - Ground floor 1 Bedroom Apartment

- 1 bedroom / 1 bathroom and private 30 sqm (circa) outdoor area.
- Total commercial square meters combined = 89 sqm (circa), plus cellar and garage (additional).