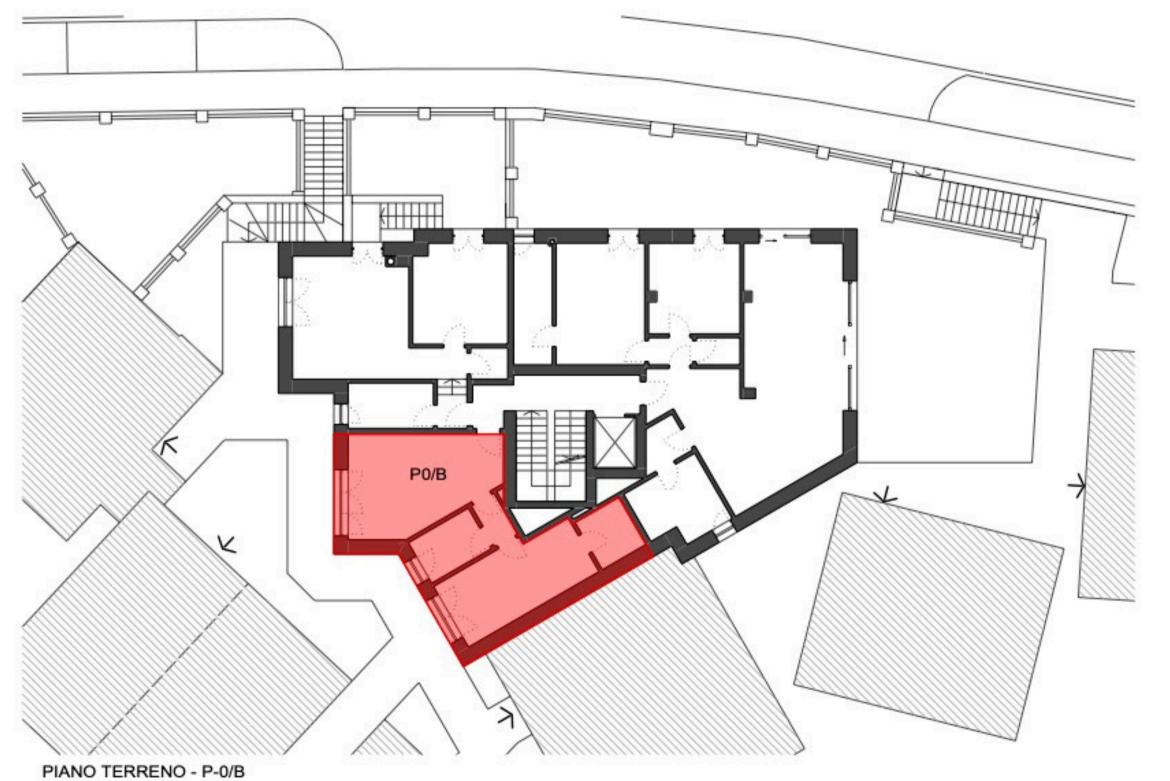

## o/B - Ground floor 1 Bedroom Apartment

- 1 bedroom / 1 bathroom
- Total commercial square meters combined = 79 sqm (circa), plus cellar and garage (additional).