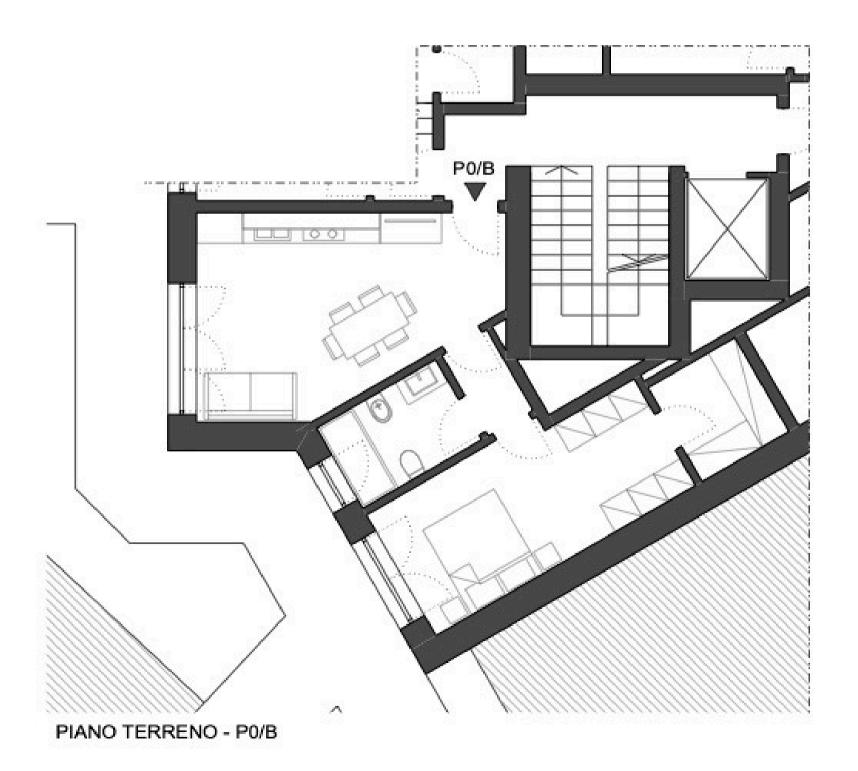

## o/B - Ground floor 1 Bedroom Apartment

- 1 bedroom / 1 bathroom
- Total commercial square meters combined = 79 sqm (circa), plus cellar and garage (additional).