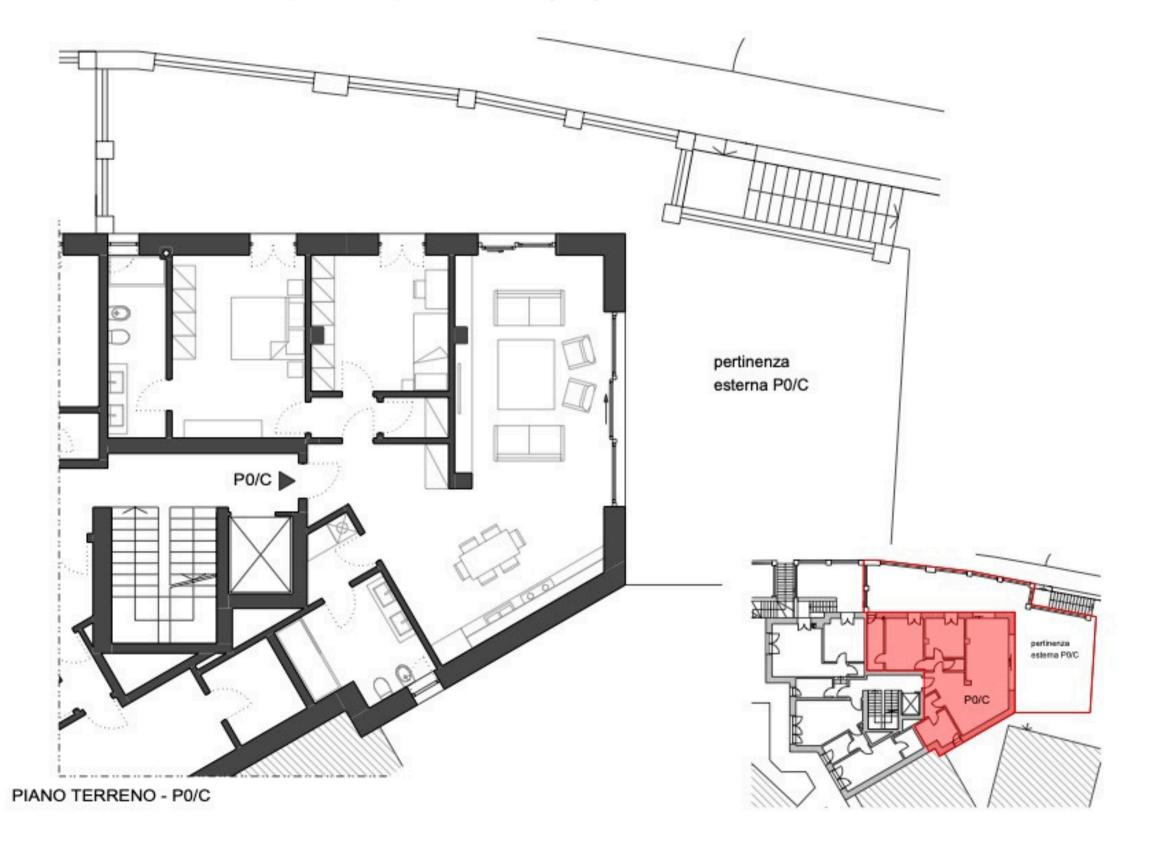

## o/C - Ground floor 2 Bedroom Apartment

- 2 bedrooms / 2 bathrooms and private 122 sqm (circa) outdoor area.
- Total commercial square meters combined = 174 sqm (circa), plus cellar and garage (additional).