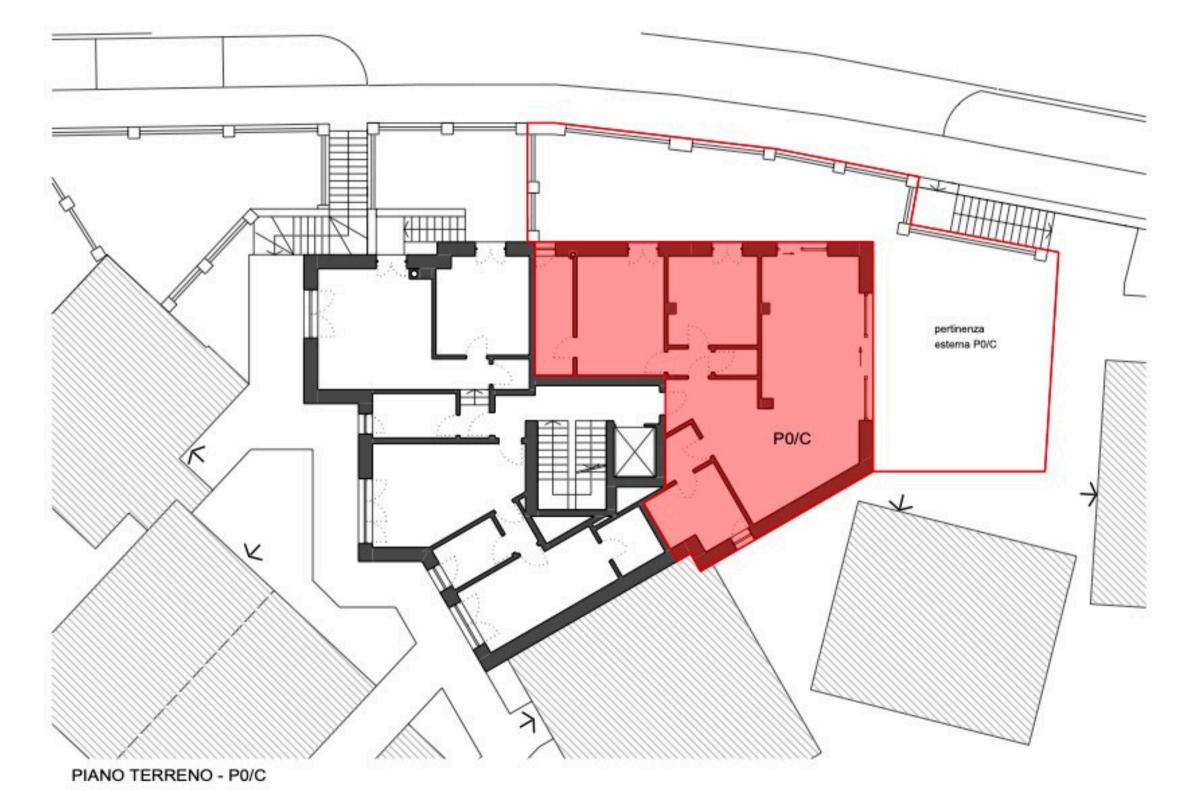

## o/C - Ground floor 2 Bedroom Apartment

- 2 bedrooms / 2 bathrooms and private 122 sqm (circa) outdoor area.
- Total commercial square meters combined = 174 sqm (circa), plus cellar and garage (additional).