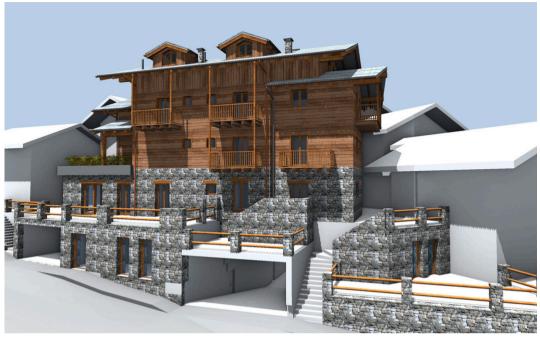

## o/C - Ground floor 2 Bedroom Apartment

- 2 bedrooms / 2 bathrooms and private 122 sqm (circa) outdoor area.
- Total commercial square meters combined = 174 sqm (circa), plus cellar and garage (additional).