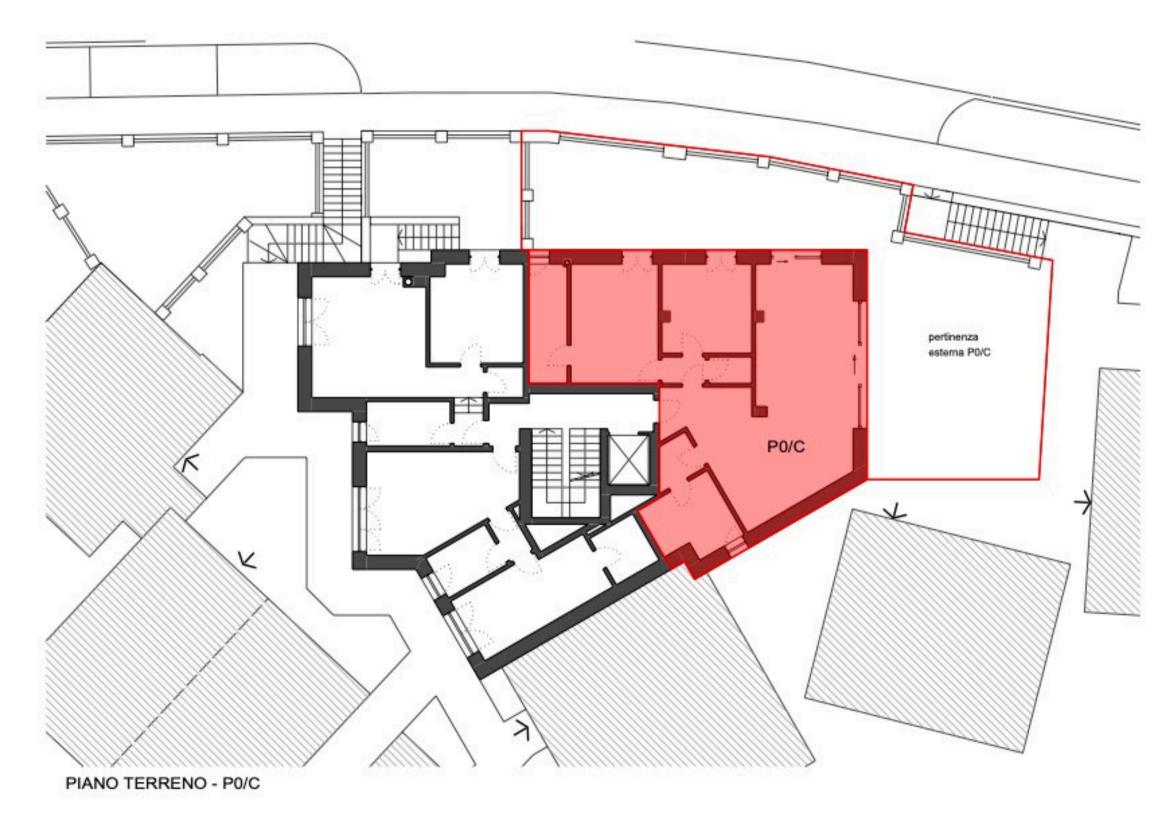

## o/C - <u>Ground floor 2 Bedroom Apartment</u>

- 2 bedrooms / 2 bathrooms and private 122 sqm (circa) outdoor area.
- Total commercial square meters combined = 174 sqm (circa), plus cellar and parking (additional).

## 0/C - Ground floor 2 Bedroom Apartment

- 2 bedrooms / 2 bathrooms and private 122 sqm (circa) outdoor area.
- Total commercial square meters combined = 174 sqm (circa), plus cellar and parking (additional).