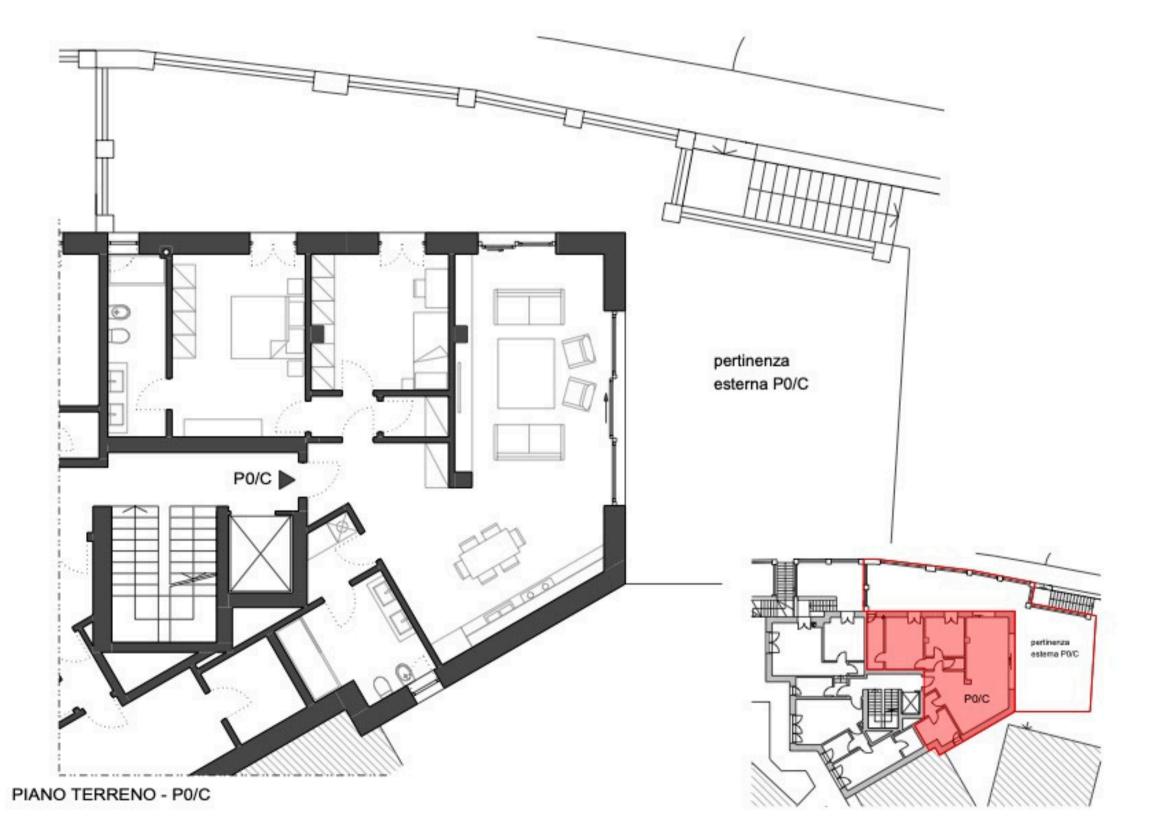

## o/C - <u>Ground floor 2 Bedroom Apartment</u>

- 2 bedrooms / 2 bathrooms and private 122 sqm (circa) outdoor area.
- Total commercial square meters combined = 174 sqm (circa), plus cellar and parking (additional).

## 0/C - Ground floor 2 Bedroom Apartment

- 2 bedrooms / 2 bathrooms and private 122 sqm (circa) outdoor area.
- Total commercial square meters combined = 174 sqm (circa), plus cellar and parking (additional).