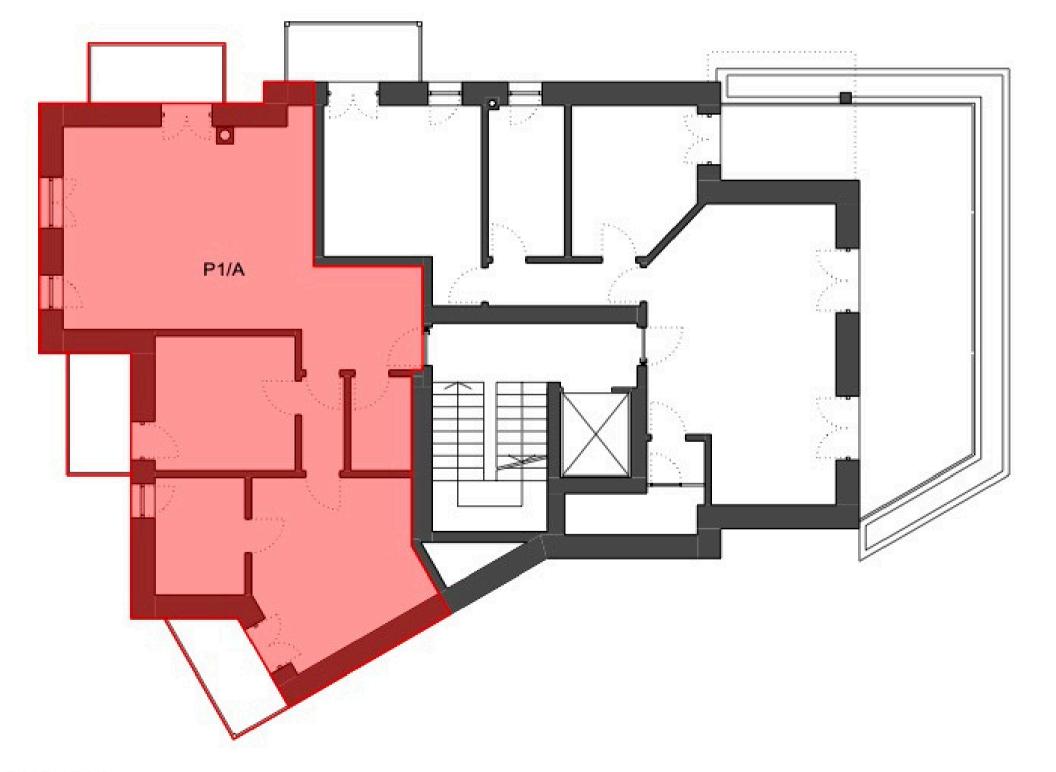

## 1/A - <u>1st Floor 2 Bedroom Apartment</u>

- 2 bedrooms / 2 bathrooms and private 13 sqm (circa) outdoor area.
- Total commercial square meters combined = 122 sqm (circa), plus cellar and garage (additional).

## 1/A - 1st Floor 2 Bedroom Apartment

- 2 bedrooms / 2 bathrooms and private 13 sqm (circa) outdoor area.
- Total commercial square meters combined = 122 sqm (circa), plus cellar and garage (additional).