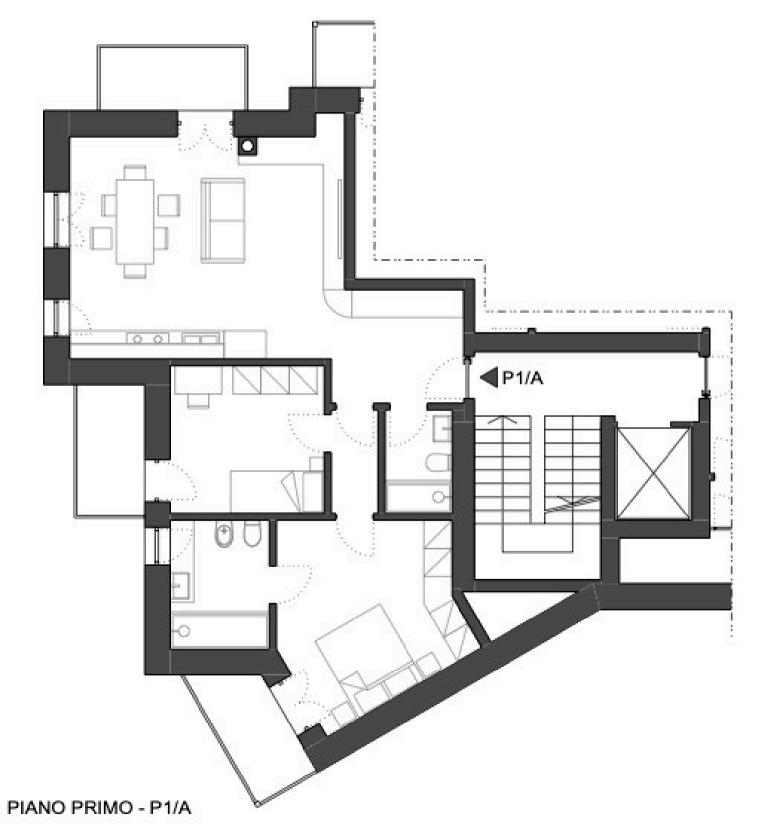

## 1/A - <u>1st Floor 2 Bedroom Apartment</u>

- 2 bedrooms / 2 bathrooms and private 13 sqm (circa) outdoor area.
- Total commercial square meters combined = 122 sqm (circa), plus cellar and garage (additional).

## 1/A - 1st Floor 2 Bedroom Apartment

- 2 bedrooms / 2 bathrooms and private 13 sqm (circa) outdoor area.
- Total commercial square meters combined = 122 sqm (circa), plus cellar and garage (additional).