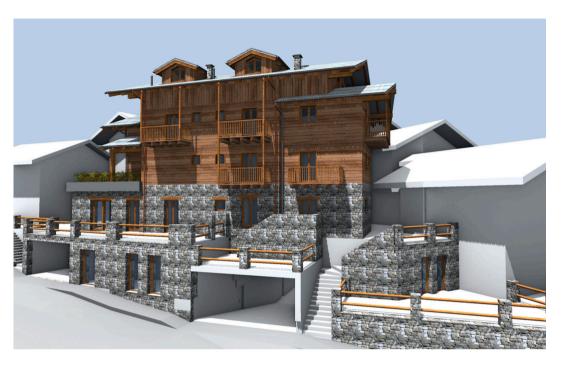

## 1/A - <u>1st Floor 2 Bedroom Apartment</u>

- 2 bedrooms / 2 bathrooms and private 13 sqm (circa) outdoor area.
- Total commercial square meters combined = 122 sqm (circa), plus cellar and garage (additional).







## 1/A - 1st Floor 2 Bedroom Apartment

- 2 bedrooms / 2 bathrooms and private 13 sqm (circa) outdoor area.
- Total commercial square meters combined = 122 sqm (circa), plus cellar and garage (additional).





## Please note that:

- We have no authority to make or give any representations or warranties in relation to the Properties. These particulars do not form any part of an offer or contract and must not be relied upon as statements or representations of fact.
- All areas, measurements and distances are approximate (if square meters indications are supplied they normally refer to gross floor areas). All texts, photographs and plans are for guidance only and are not necessarily comprehensive.
- Some of the properties are residential others are Holiday Homes\* (which refers to what contained into Piedmont Regional Law no 13 dated August 03 2017 and subsequent modifications and/or regulations), please contact us for further details and seek appropriate legal advice.
- Properties are delivered