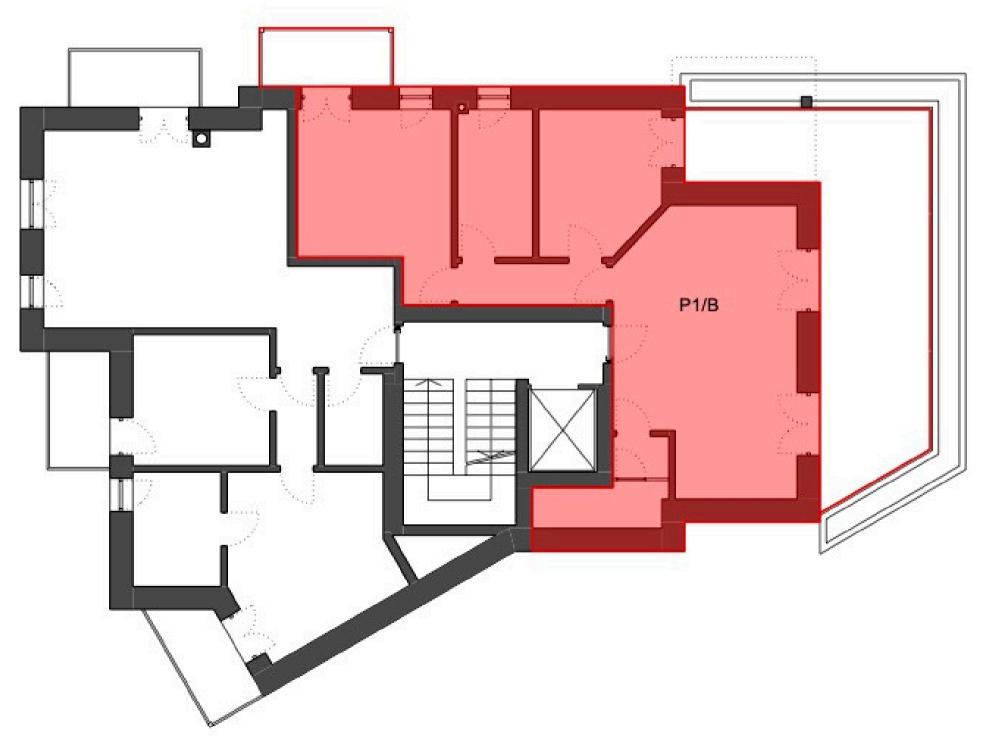

## 1/B - 1st floor 2 Bedrooms Apartment

- 2 bedrooms / 2 bathrooms and private 49 sqm (circa) outdoor area
- Total commercial square meters combined = 124 sqm (circa), plus cellar and garage (additional).