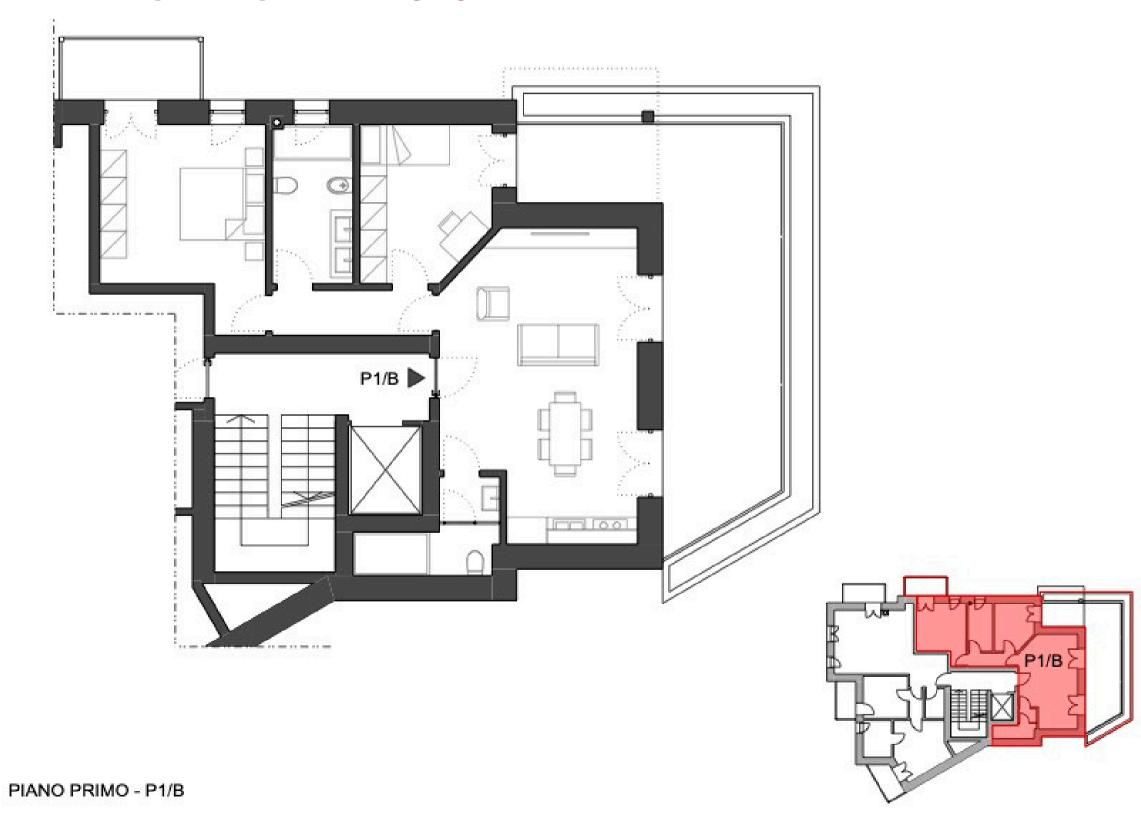

## 1/B - 1st floor 2 Bedrooms Apartment

- 2 bedrooms / 2 bathrooms and private 49 sqm (circa) outdoor area
- Total commercial square meters combined = 124 sqm (circa), plus cellar and garage (additional).