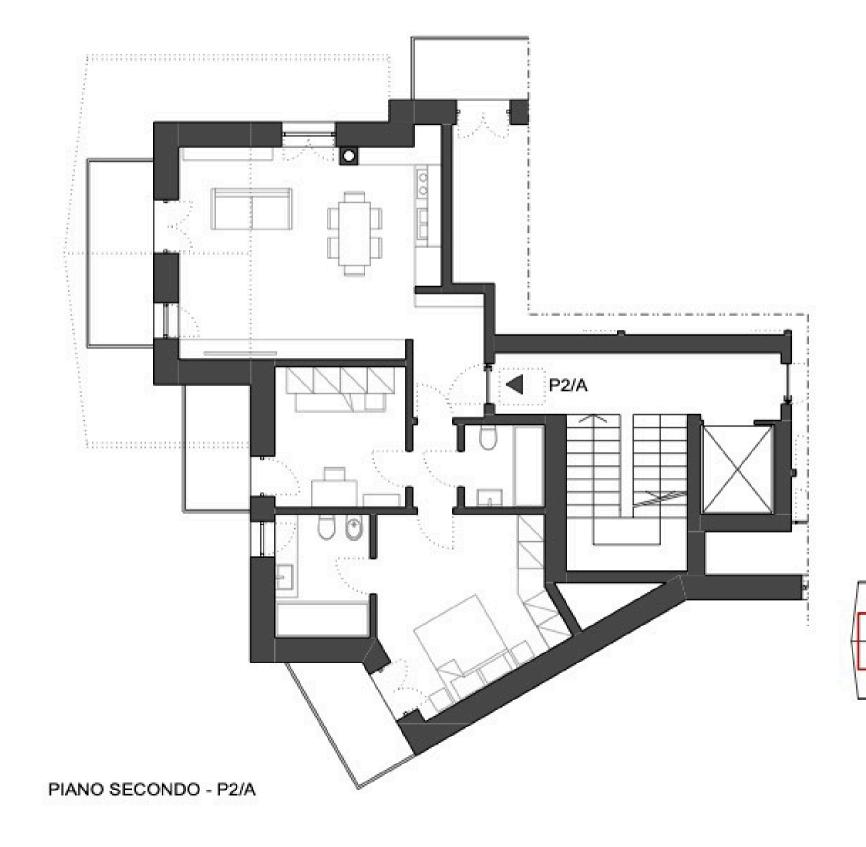

## 2/A - <u>2nd floor 2 Bedrooms Apartment</u>

- 2 bedrooms / 2 bathrooms and private 14 sqm (circa) outdoor area.
- Total commercial square meters combined = 117sqm (circa), plus cellar and garage (additional).

## 2/A - 2nd floor 2 Bedrooms Apartment

- 2 bedrooms / 2 bathrooms and private 14 sqm (circa) outdoor area.
- Total commercial square meters combined = 117sqm (circa), plus cellar and garage (additional).