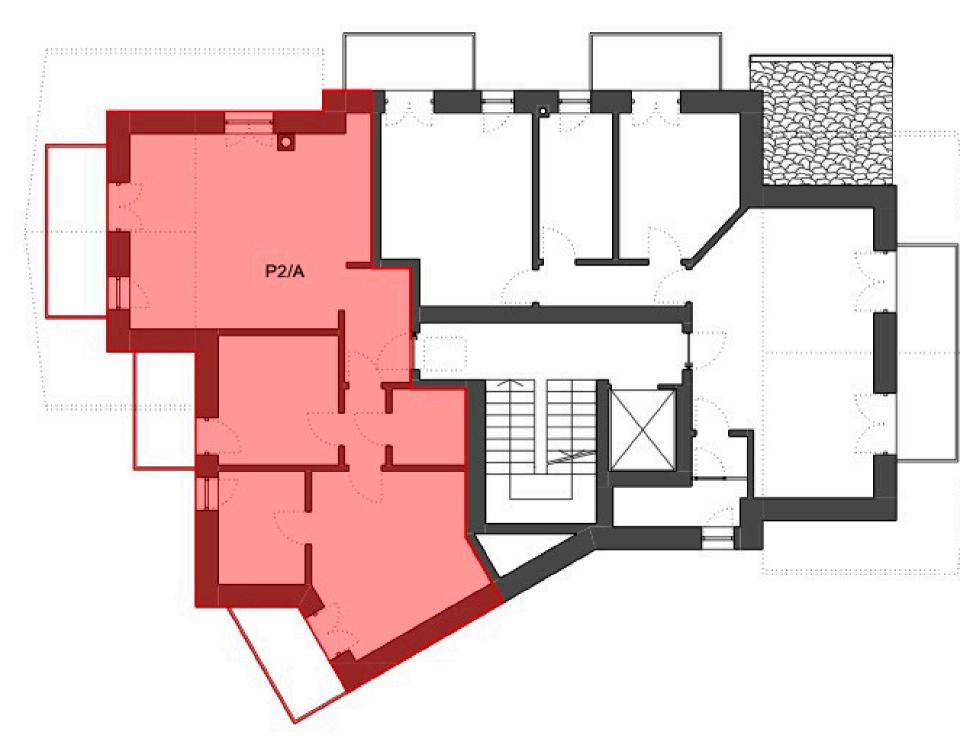

## 2/A - <u>2nd floor 2 Bedrooms Apartment</u>

- 2 bedrooms / 2 bathrooms and private 14 sqm (circa) outdoor area.
- Total commercial square meters combined = 117sqm (circa), plus cellar and garage (additional).

## 2/A - 2nd floor 2 Bedrooms Apartment

- 2 bedrooms / 2 bathrooms and private 14 sqm (circa) outdoor area.
- Total commercial square meters combined = 117sqm (circa), plus cellar and garage (additional).