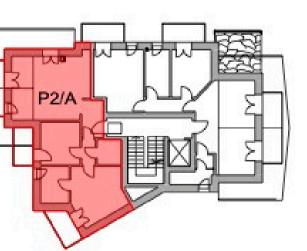

## 2/A - <u>2nd floor 2 Bedrooms Apartment</u>

- 2 bedrooms / 2 bathrooms and private 14 sqm (circa) outdoor area.
- Total commercial square meters combined = 117sqm (circa), plus cellar and garage (additional).

## 2/A - 2nd floor 2 Bedrooms Apartment

- 2 bedrooms / 2 bathrooms and private 14 sqm (circa) outdoor area.
- Total commercial square meters combined = 117sqm (circa), plus cellar and garage (additional).