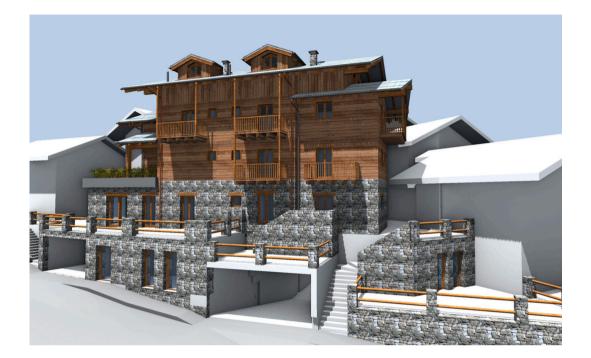

## Page 1 of 2

## 2/A - <u>2nd floor 2 Bedrooms Apartment</u>

- 2 bedrooms / 2 bathrooms and private 14 sqm (circa) outdoor area.
- Total commercial square meters combined = 117sqm (circa), plus cellar and garage (additional).







## 2/A - 2nd floor 2 Bedrooms Apartment

- 2 bedrooms / 2 bathrooms and private 14 sqm (circa) outdoor area.
- Total commercial square meters combined = 117sqm (circa), plus cellar and garage (additional).







## Please note that:

- We have no authority to make or give any representations or warranties in relation to the Properties. These particulars do not form any part of an offer or contract and must not be relied upon as statements or representations of fact.
- All areas, measurements and distances are approximate (if square meters indications are supplied they normally refer to gross floor areas). All texts, photographs and plans are for guidance only and are not necessarily comprehensive.
- Some of the properties are residential others are Holiday Homes\* (which refers to what contained into Piedmont Regional Law no 13 dated August 03 2017 and subsequent modifications and/or regulations), please contact us for further details and seek appropriate legal advice.
- Properties are delivered