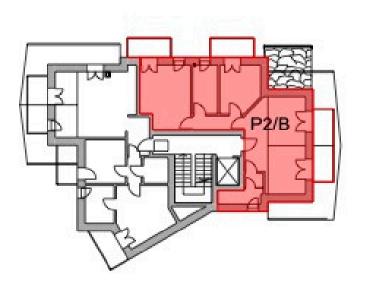

## 2/B - <u>2nd floor 2 Bedrooms Apartment</u>

- 2 bedrooms / 2 bathrooms private 17 sqm (circa) outdoor area
- Total commercial square meters combined = 122 sqm (circa), plus cellar and garage (additional).

## 2/B - 2nd floor 2 Bedrooms Apartment

- 2 bedrooms / 2 bathrooms private 17 sqm (circa) outdoor area.
- Total commercial square meters combined = 122 sqm (circa), plus cellar and garage (additional).