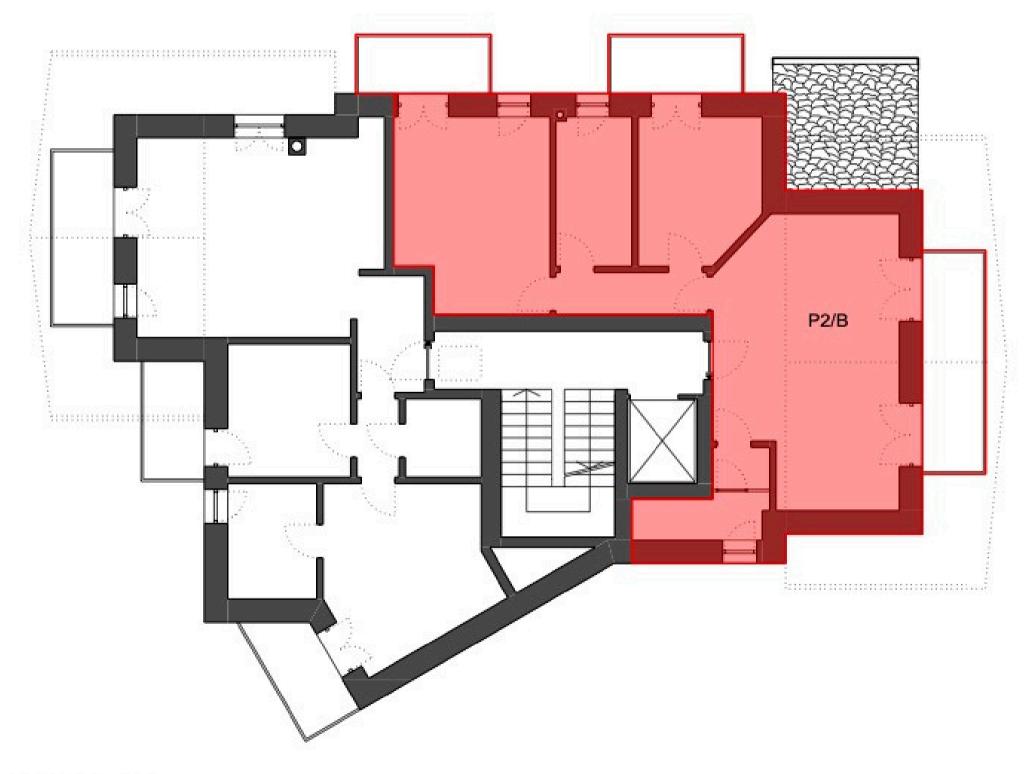

## 2/B - <u>2nd floor 2 Bedrooms Apartment</u>

- 2 bedrooms / 2 bathrooms private 17 sqm (circa) outdoor area
- Total commercial square meters combined = 122 sqm (circa), plus cellar and garage (additional).

## 2/B - 2nd floor 2 Bedrooms Apartment

- 2 bedrooms / 2 bathrooms private 17 sqm (circa) outdoor area.
- Total commercial square meters combined = 122 sqm (circa), plus cellar and garage (additional).