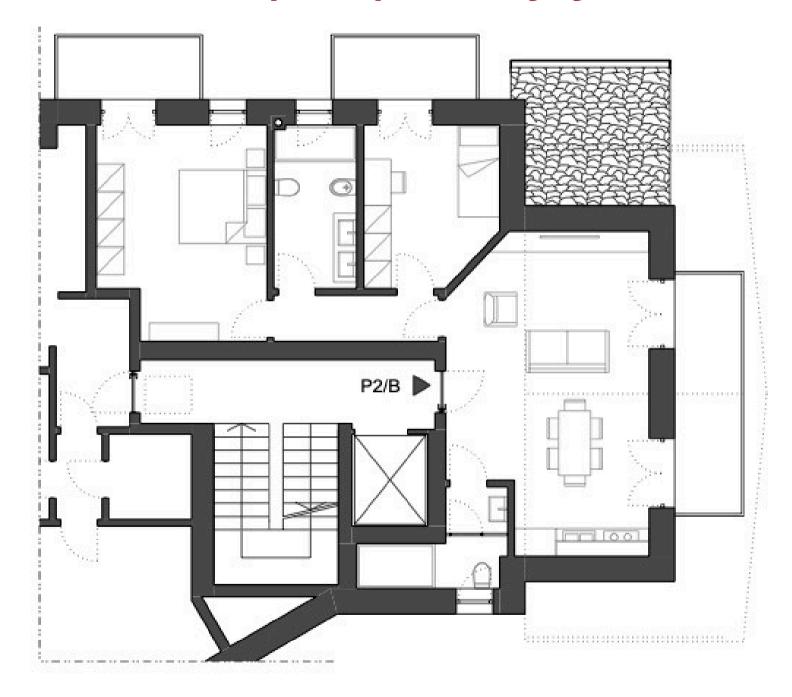

## 2/B - <u>2nd floor 2 Bedrooms Apartment</u>

- 2 bedrooms / 2 bathrooms private 17 sqm (circa) outdoor area
- Total commercial square meters combined = 122 sqm (circa), plus cellar and garage (additional).

## 2/B - 2nd floor 2 Bedrooms Apartment

- 2 bedrooms / 2 bathrooms private 17 sqm (circa) outdoor area.
- Total commercial square meters combined = 122 sqm (circa), plus cellar and garage (additional).