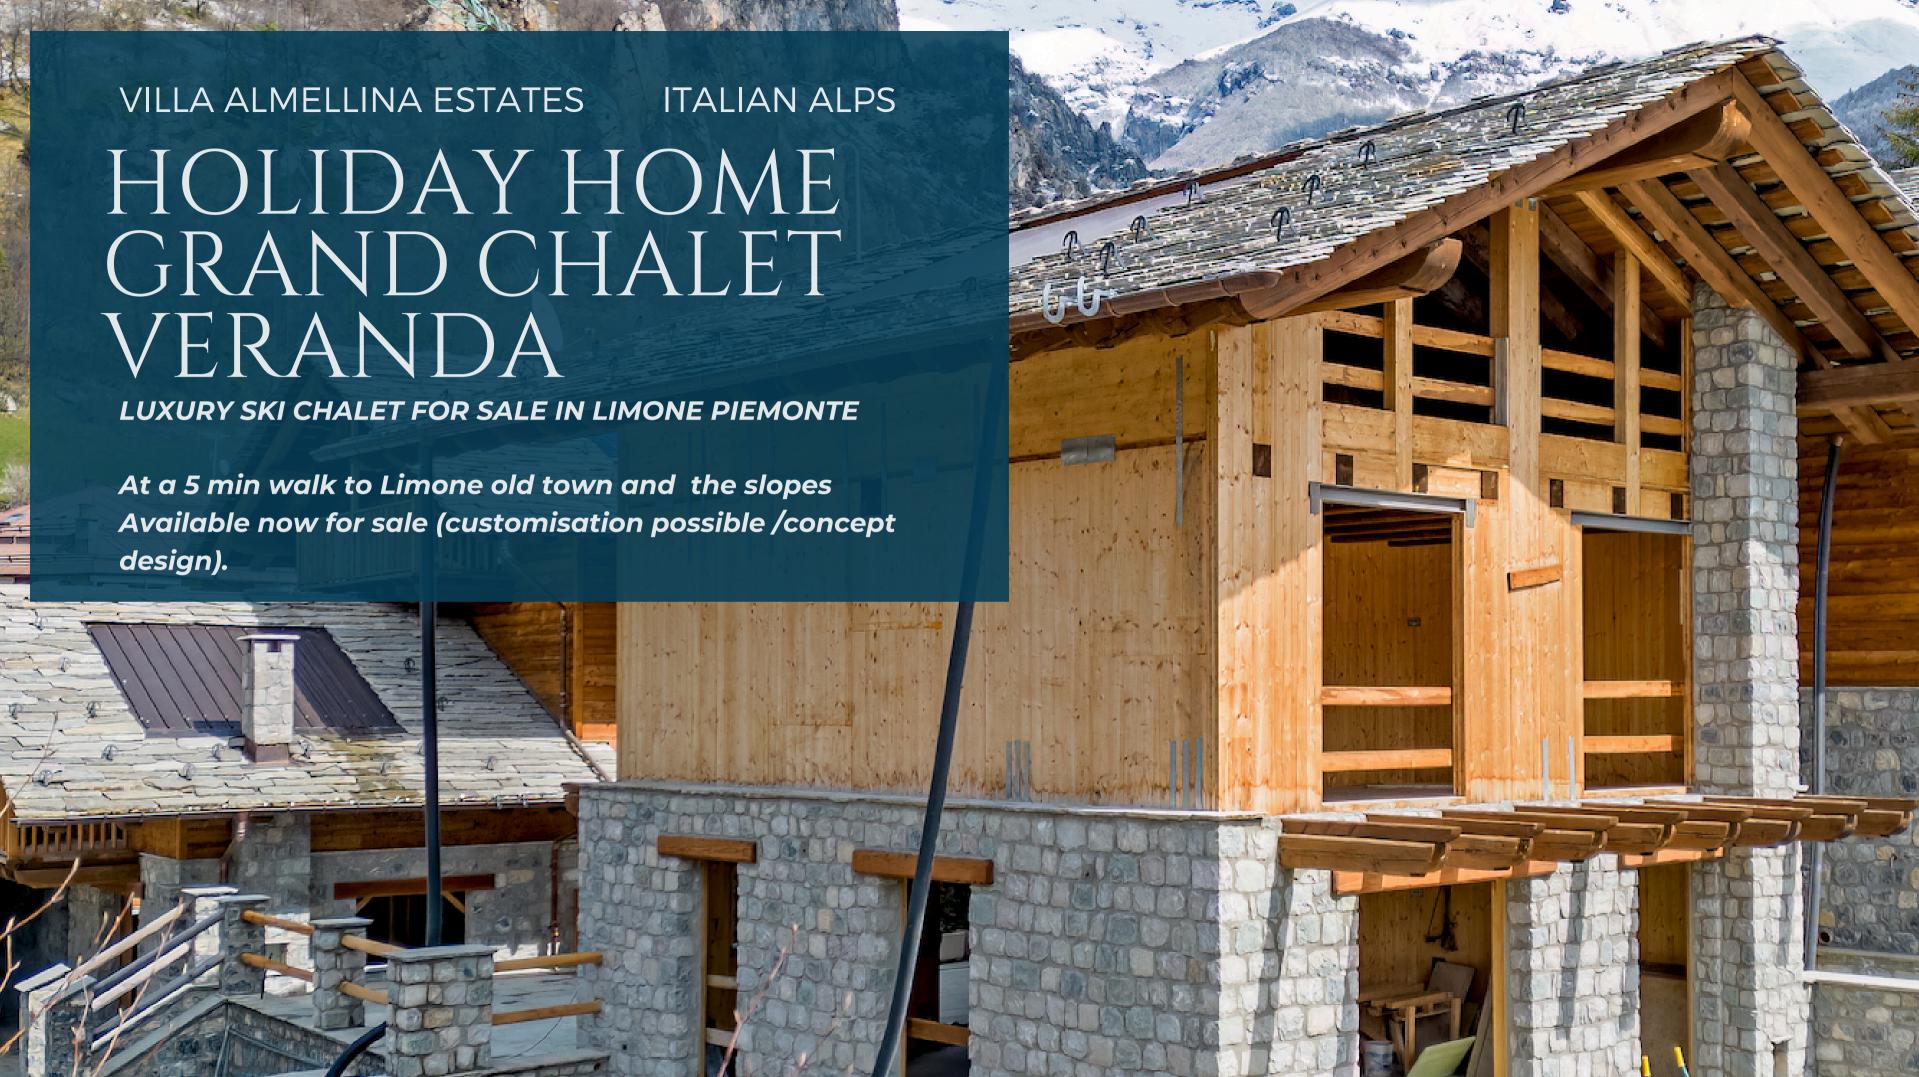

# VILLA ALMELLINA ESTATES ITALIAN ALPS

# CONCEPT DESIGN 2 CHALETS CONNECTED

# CONCEPT DESIGN

A SPACIOUS AND LARGE 5/6 BEDROOM CHALET Two house connected offer a very large 585sqm (gross floor area including garages) Chalet with 5 or 6 bedrooms, a private SPA with indoor swimming pool, game/TV room, 3 garages (80sqm) with 4 parking spaces and 245sqm of gardens and terraces.

#### 5,500 EURO/SQM

GUIDELINE PRICE PER SQUARE METER (GROSS FLOOR AREA) CIRCA 5,500 EURO, WITHOUT CONSIDERING THE OUTSIDE AREAS.

THE PRICING GUIDELINES FOR HOLIDAY HOME CHALET VERANDA, IS 2.95 MIL EURO FINISHED IN THE PREMIUM SPECIFICATION (PLUS INTERIOR DESIGN SOLUTION, TRANSACTIONS COSTS AND TAX).