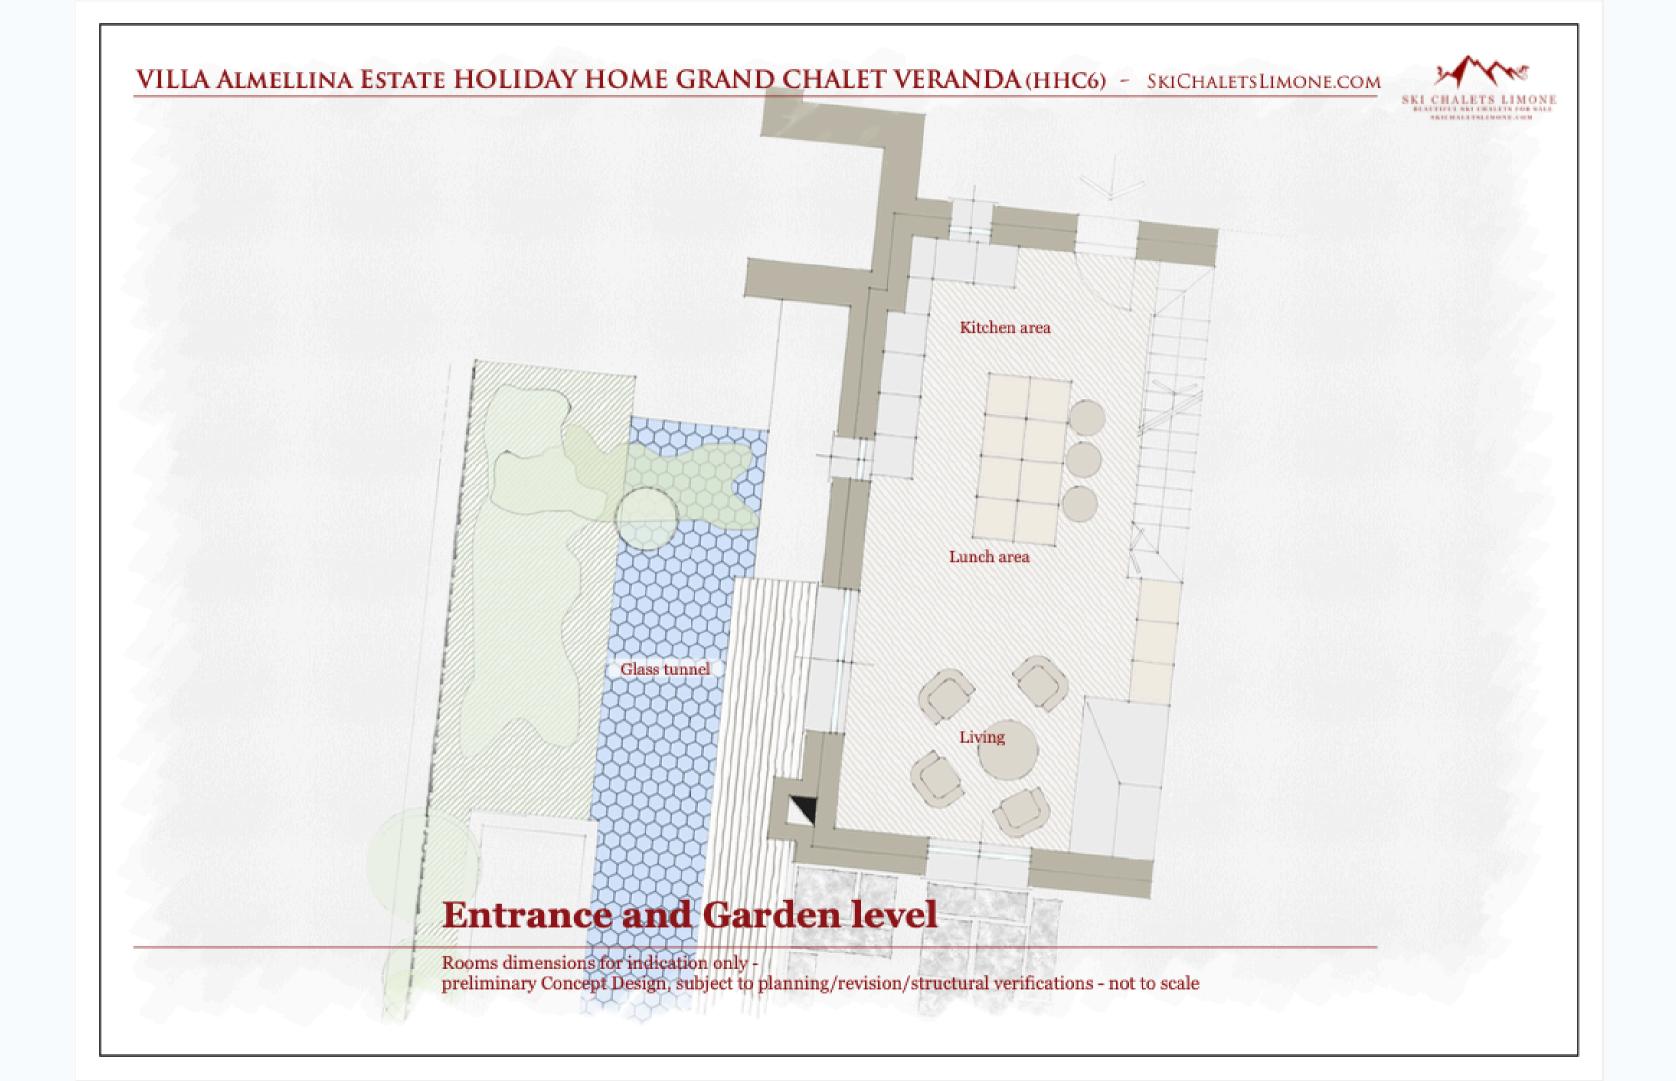

## CONCEPT DESIGN GRAND CHALET VERANDA PROPERTY FEATURES

area.

Entrance and Garden level (HHC6): Kitchen, dining area and lounge area.

Bedrooms level (HHGC2): 2 bedrooms and 2 bathrooms.

area.

**Private SPA and Indoor pool level (HHGC2)**: Complete SPA with Turkish Bath shower, Finnish sauna, lounge area and indoor swimming pool and WC.

**Loft (HHGC2)**: Exceptional loft studio panoramic space.

Garage Level A HHGC2): Double car lock-out garage.

Garage Level B (HHC6): Double car lock-out garage.

- Entrance & Garden level (HHGC2): Living and dining area, guest toilet and a bar
- Bedrooms and Playroom level (HHC6): 2 bedrooms, 2 bathrooms and playroom
- **Located in the prestigious Villa Almellina Estates** in Limone Piemonte just a five minute walk to the village and the ski slopes.