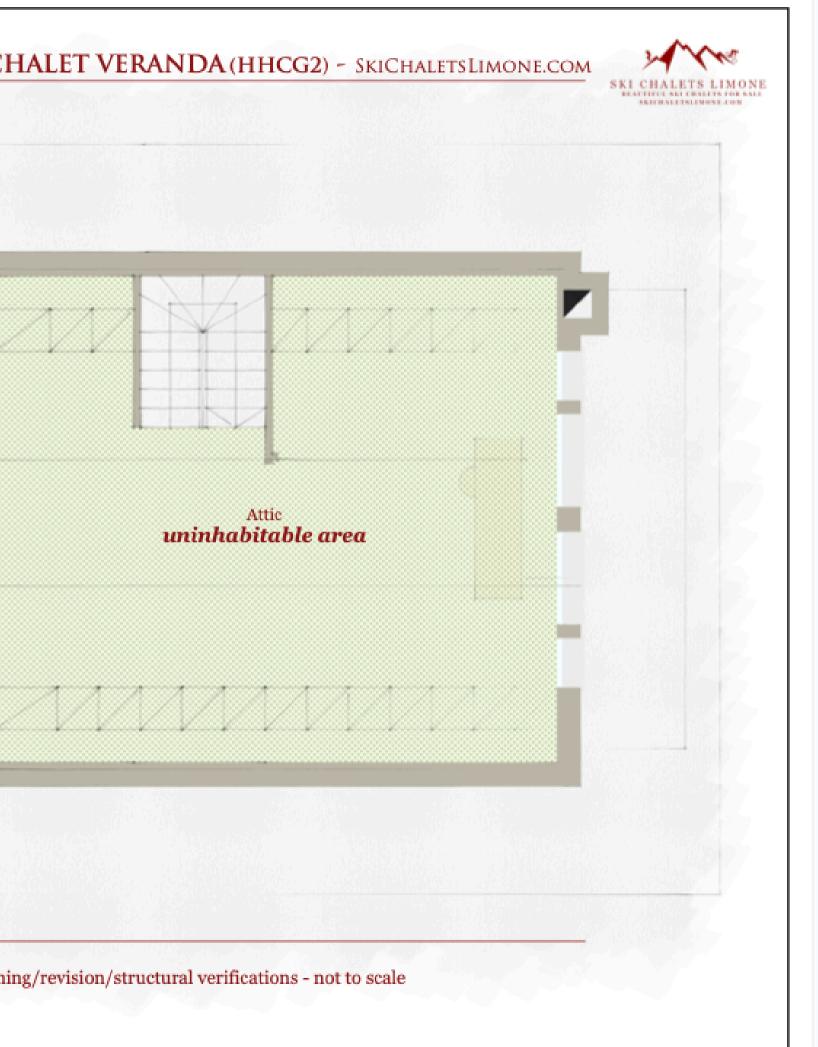

**Loft (HHGC2)**: Exceptional loft studio panoramic space.

Garage Level A HHGC2): Double car lock-out garage.

Garage Level B (HHC6): Double car lock-out garage.

- Entrance & Garden level (HHGC2): Living and dining area, guest toilet and a bar
- Bedrooms and Playroom level (HHC6): 2 bedrooms, 2 bathrooms and playroom
- **Located in the prestigious Villa Almellina Estates** in Limone Piemonte just a five minute walk to the village and the ski slopes.

#### Loft

Rooms dimensions for indication only preliminary Concept Design, subject to planning/revision/structural verifications - not to scale