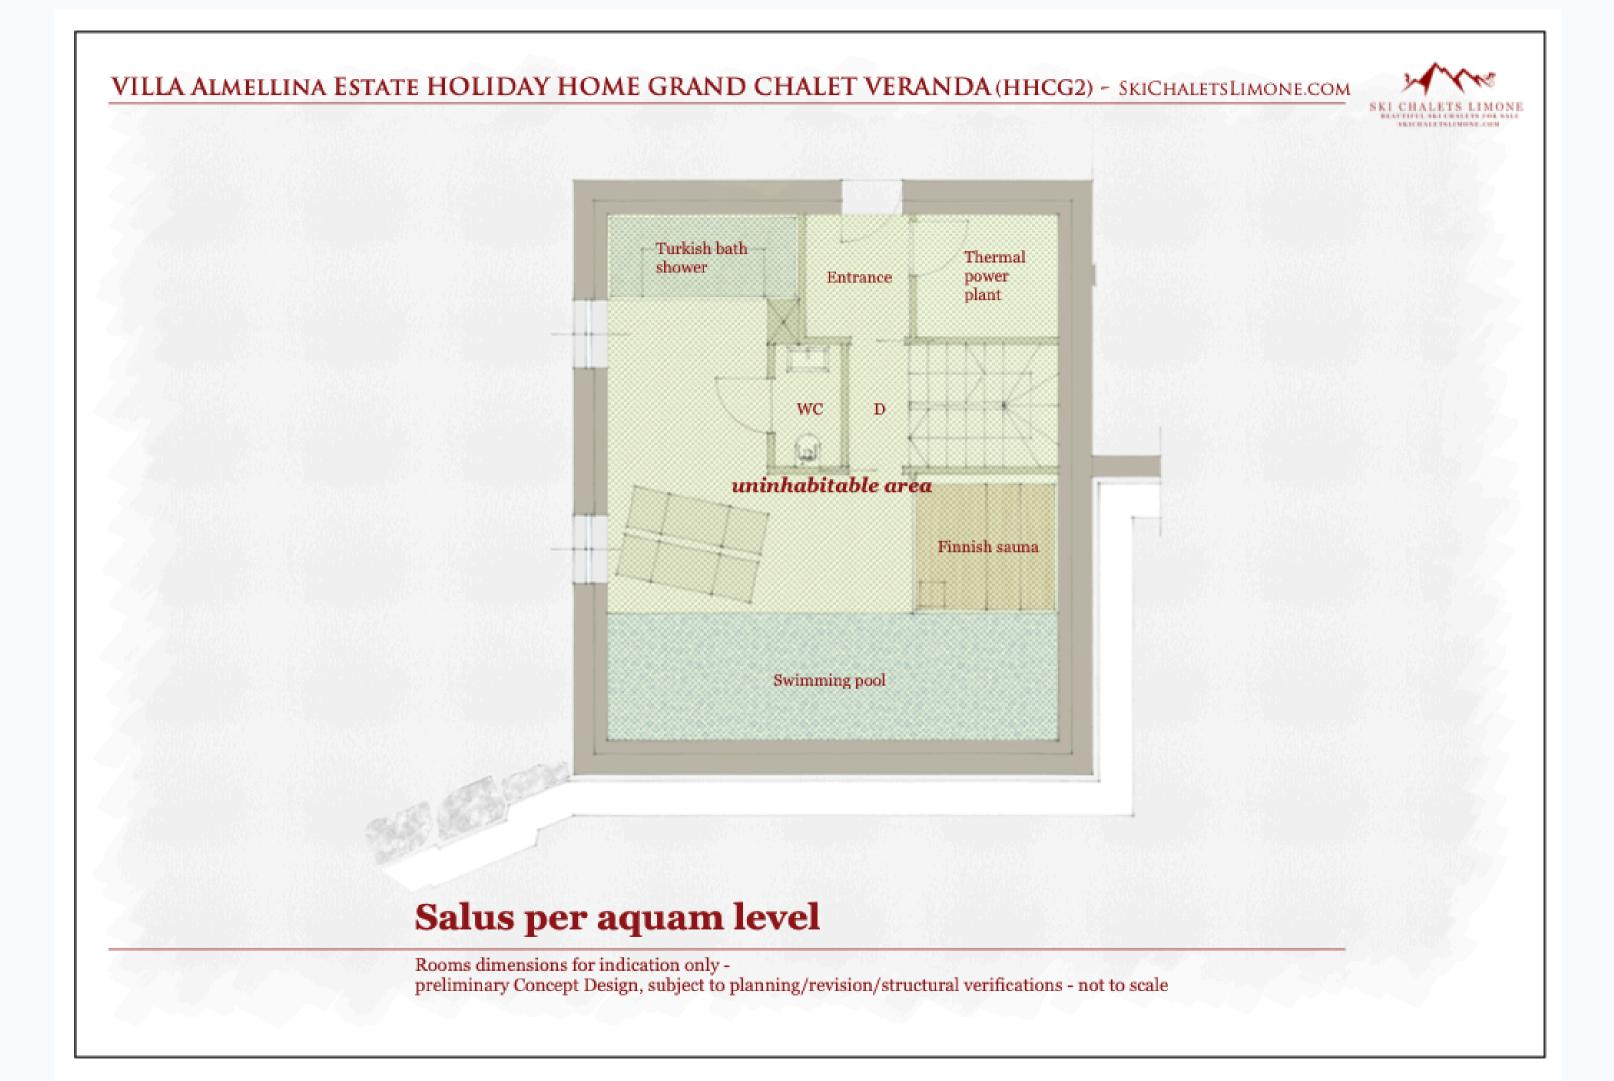

## CONCEPT DESIGN GRAND CHALET VERANDA PROPERTY FEATURES

area.

Entrance and Garden level (HHC6): Kitchen, dining area and lounge area.

Bedrooms level (HHGC2): 2 bedrooms and 2 bathrooms.

area.

**Private SPA and Indoor pool level (HHGC2)**: Complete SPA with Turkish Bath shower, Finnish sauna, lounge area and indoor swimming pool and WC.

**Loft (HHGC2)**: Exceptional loft studio panoramic space.

Garage Level A HHGC2): Double car lock-out garage.

Garage Level B (HHC6): Double car lock-out garage.

- Entrance & Garden level (HHGC2): Living and dining area, guest toilet and a bar
- Bedrooms and Playroom level (HHC6): 2 bedrooms, 2 bathrooms and playroom
- **Located in the prestigious Villa Almellina Estates** in Limone Piemonte just a five minute walk to the village and the ski slopes.