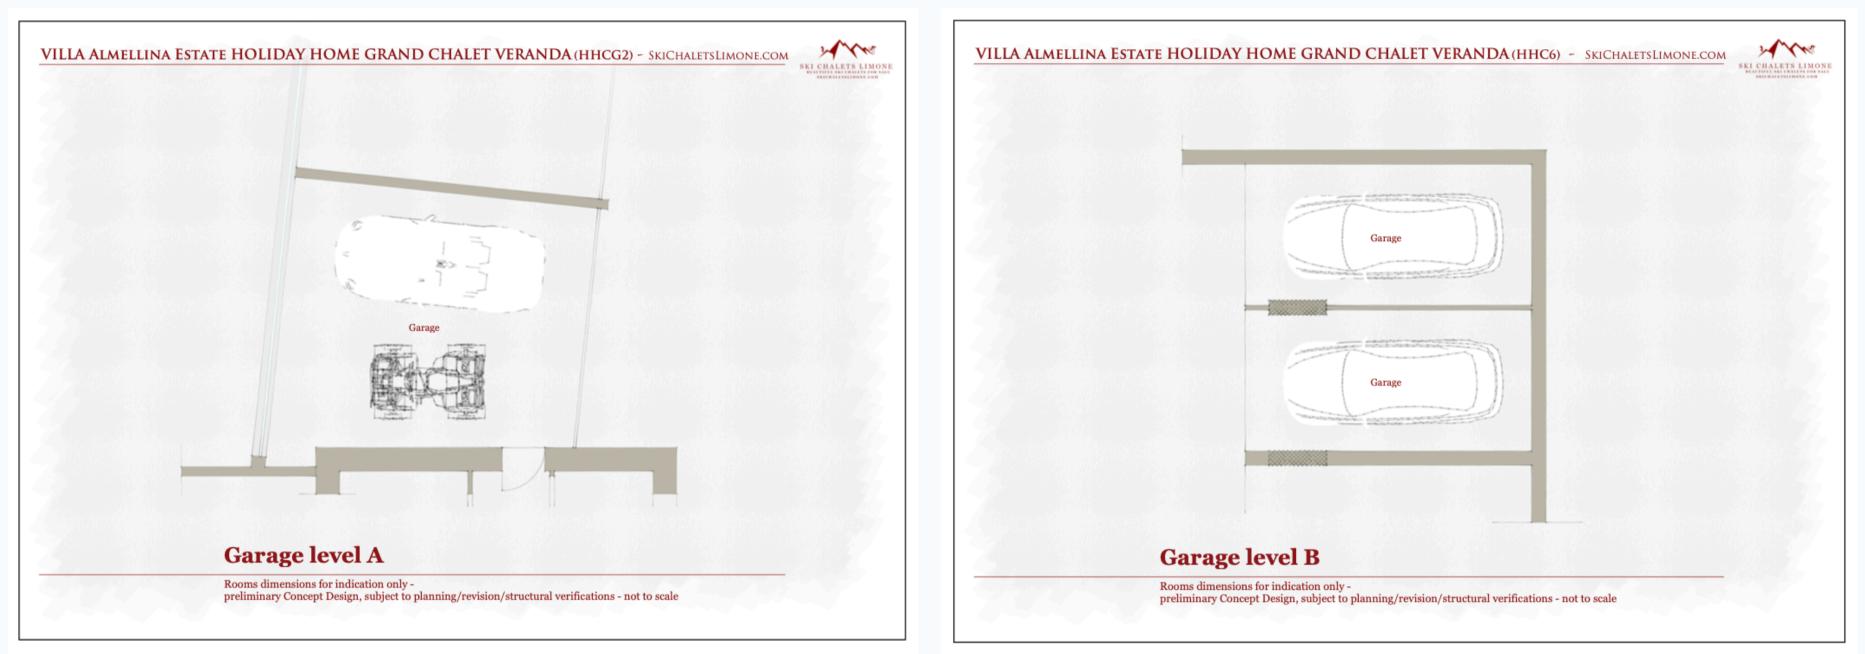

**Loft (HHGC2)**: Exceptional loft studio panoramic space.

Garage Level A HHGC2): Double car lock-out garage.

Garage Level B (HHC6): Double car lock-out garage.

- Entrance & Garden level (HHGC2): Living and dining area, guest toilet and a bar
- Bedrooms and Playroom level (HHC6): 2 bedrooms, 2 bathrooms and playroom
- **Located in the prestigious Villa Almellina Estates** in Limone Piemonte just a five minute walk to the village and the ski slopes.