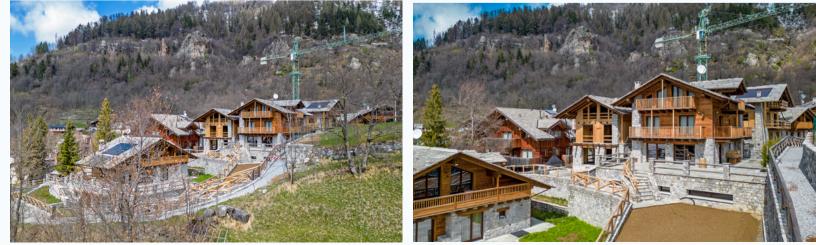

Example images from other completed chalets

# CONCEPT DESIGN 2 CHALETS CONNECTED

# CONCEPT DESIGN

A SPACIOUS AND LARGE 5/6 BEDROOM CHALET Two house connected offer a very large 585sqm (gross floor area including garages) Chalet with 5 or 6 bedrooms, a private SPA with indoor swimming pool, game/TV room, 3 garages (80sqm) with 4 parking spaces and 245sqm of gardens and terraces.