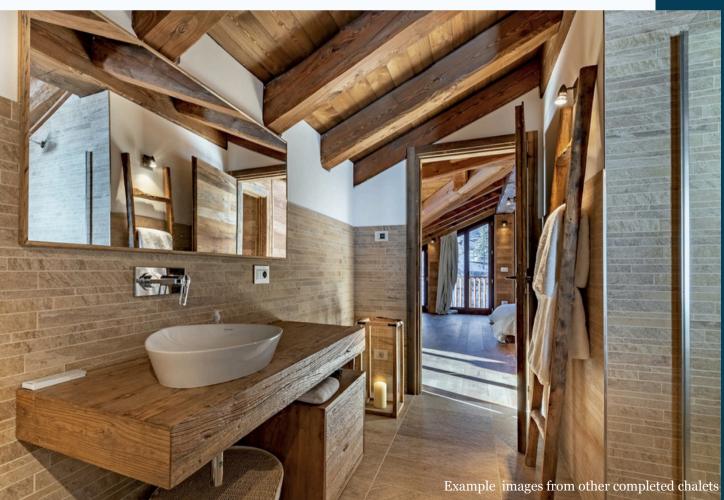

#### **PRIVATE SPA & INDOOR SWIMMING POOL**

By far one of the favorite rooms of the chalet. Relax in the private spa with indoor swimming pool after a day of skiing in winter or hiking in summer, or indulging in a luxurious relaxing moment of wellness.