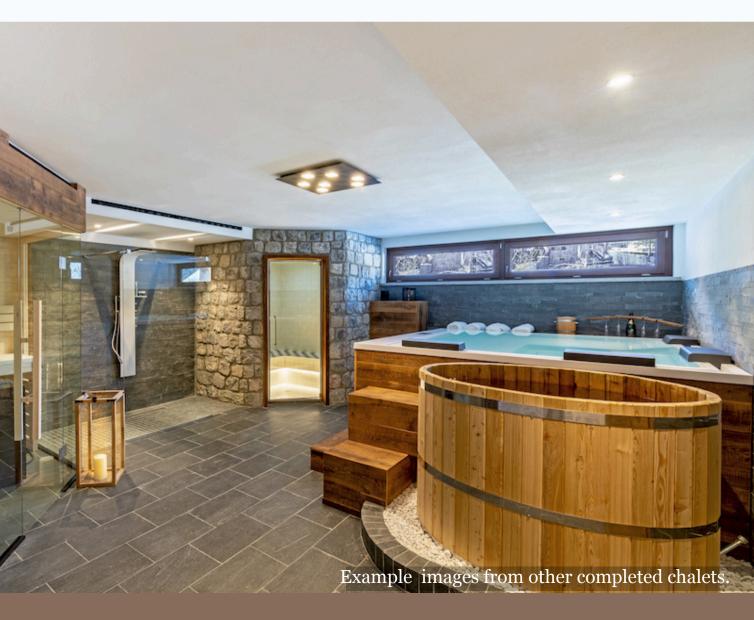

Example images from other completed chalets

#### **PRIVATE SPA & INDOOR SWIMMING POOL**

By far one of the favorite rooms of the chalet. Relax in the private spa with indoor swimming pool after a day of skiing in winter or hiking in summer, or indulging in a luxurious relaxing moment of wellness.