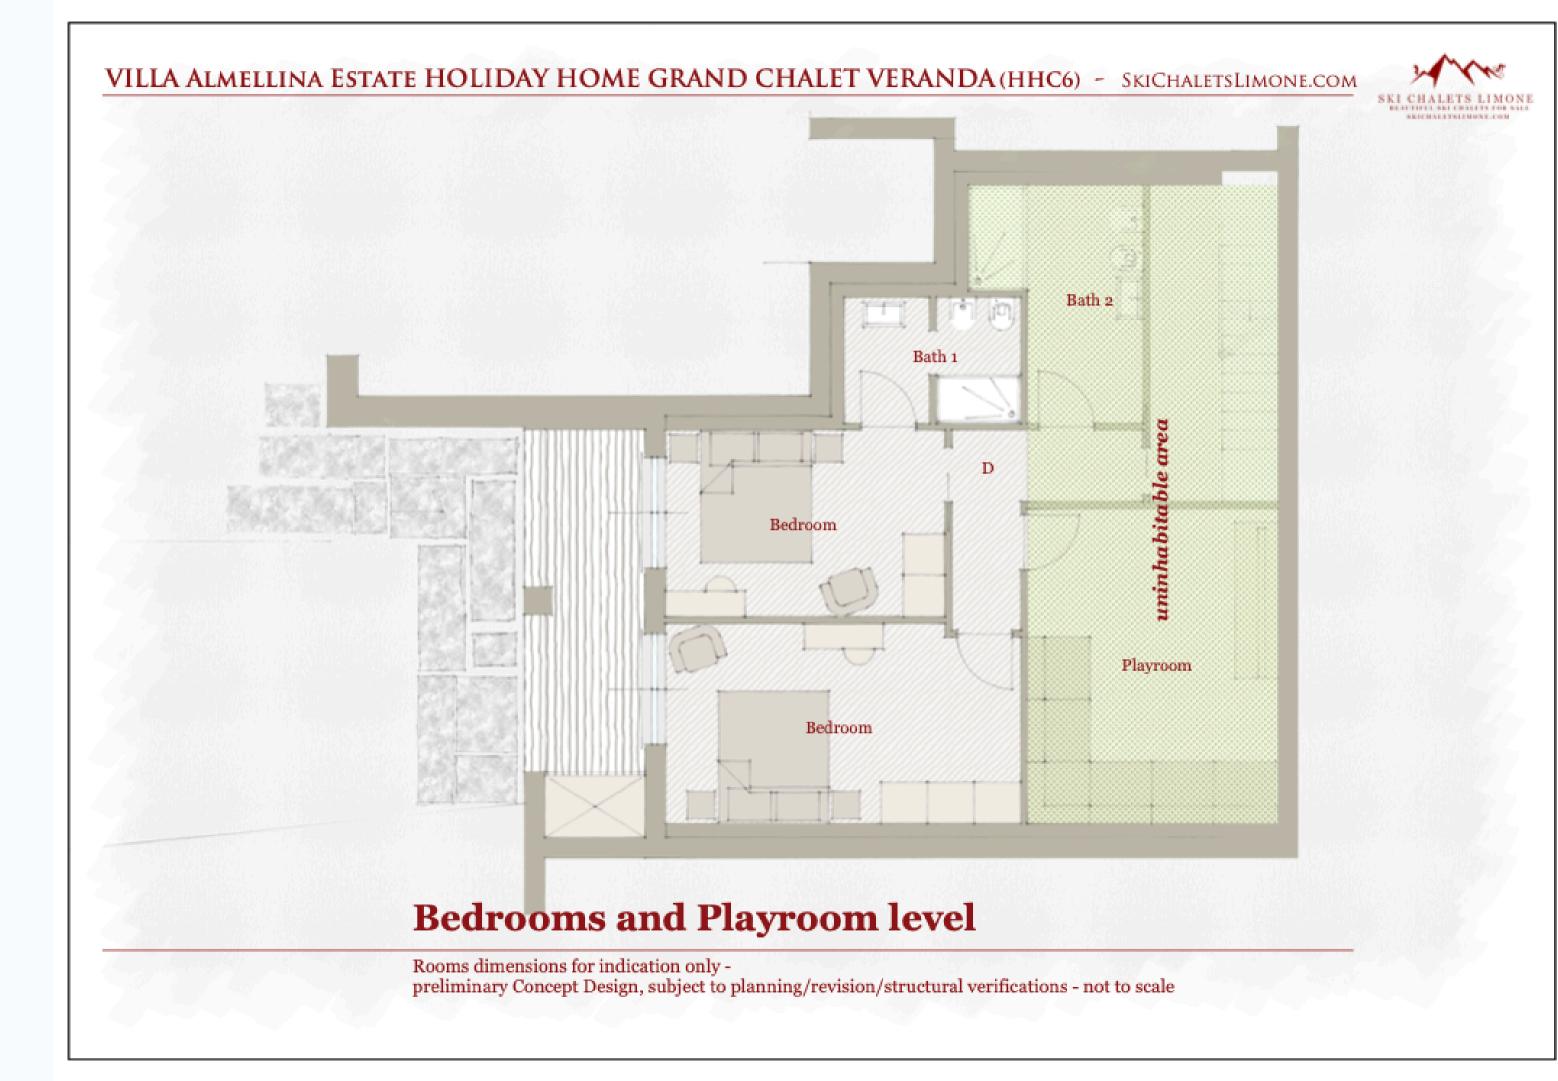

**Loft (HHGC2)**: Exceptional loft studio panoramic space.

Garage Level A HHGC2): Double car lock-out garage.

Garage Level B (HHC6): Double car lock-out garage.

- Entrance & Garden level (HHGC2): Living and dining area, guest toilet and a bar
- Bedrooms and Playroom level (HHC6): 2 bedrooms, 2 bathrooms and playroom
- **Located in the prestigious Villa Almellina Estates** in Limone Piemonte just a five minute walk to the village and the ski slopes.