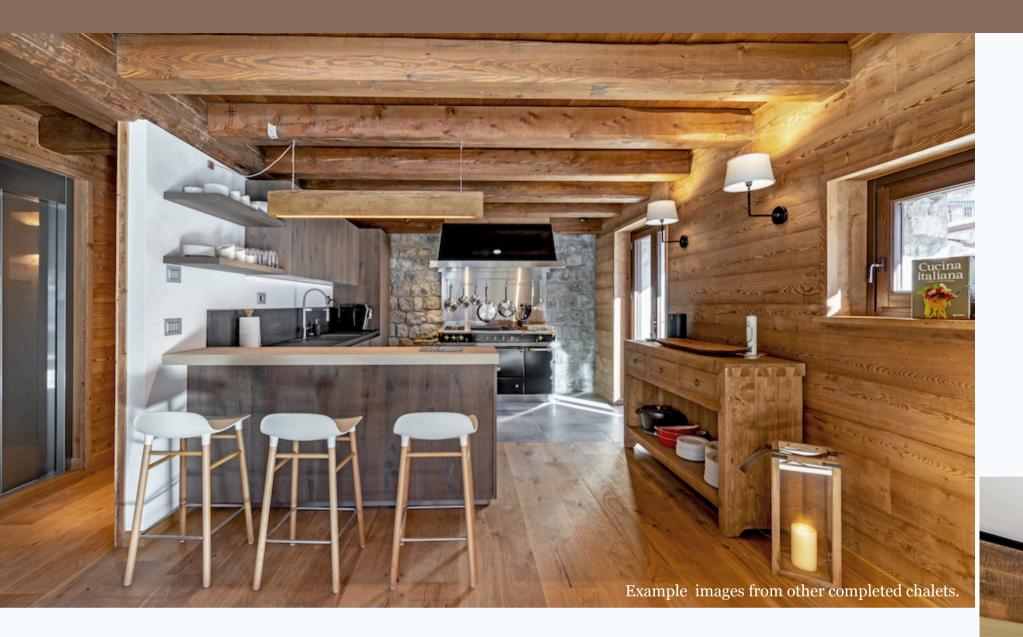

#### **FULLY EQUIPPED KITCHEN**

The Chalet is designed with a fully equipped Aga kitchen outfitted with high quality equipment and finishings (Interior Design Solution).

Custom cabinets are designed for functional and maximised storage of kitchenware and provisions.