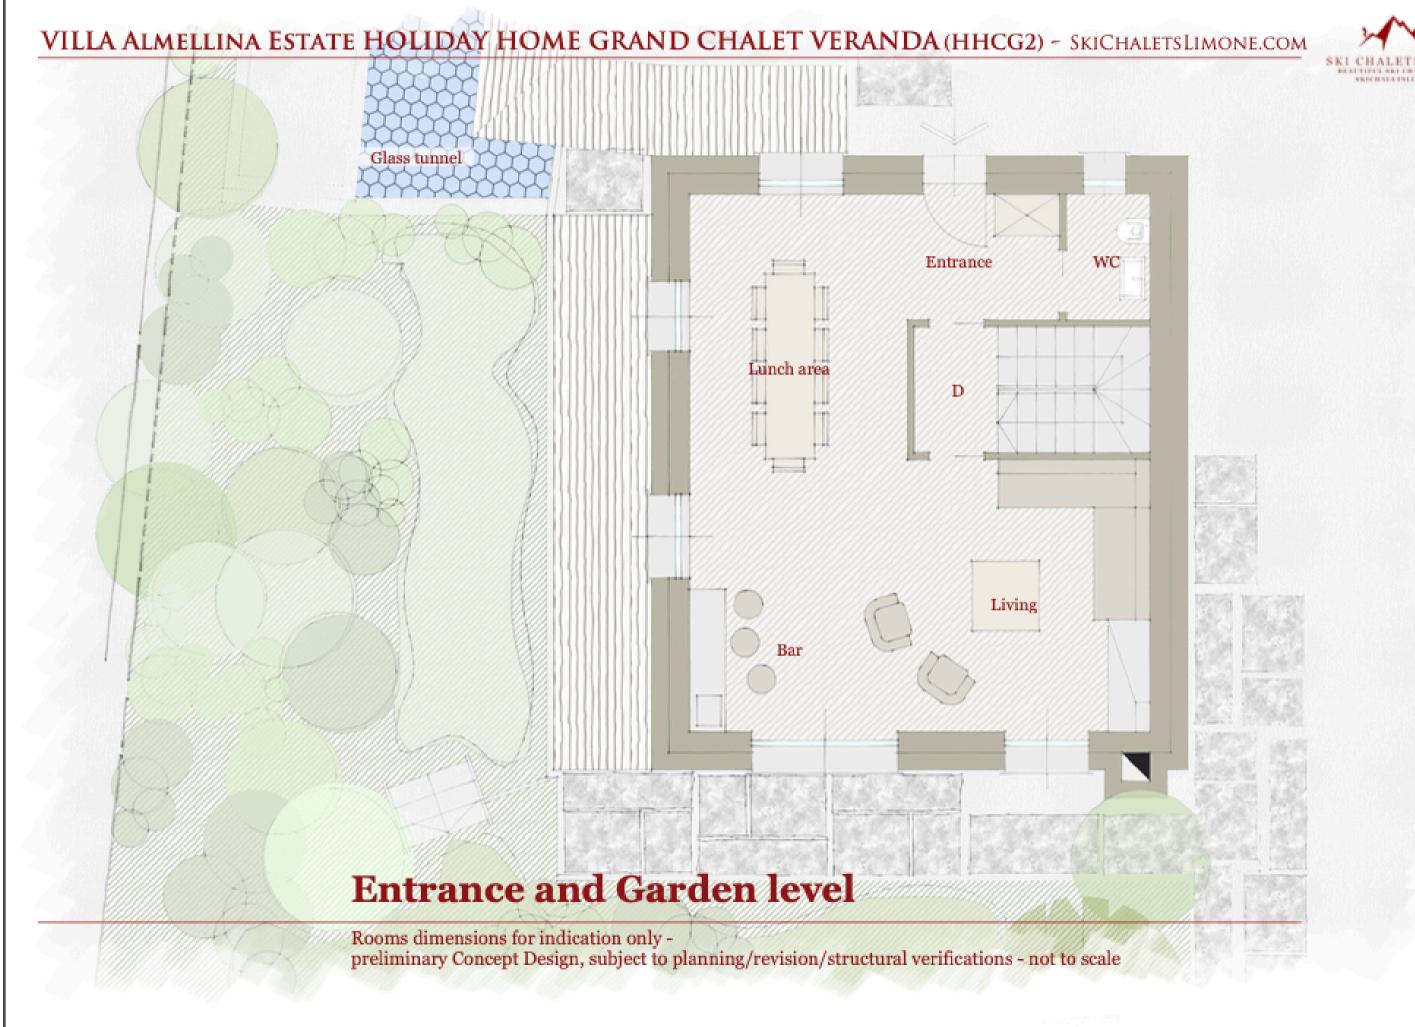

## CONCEPT DESIGN GRAND CHALET VERANDA PROPERTY FEATURES

area.

Entrance and Garden level (HHC6): Kitchen, dining area and lounge area.

Bedrooms level (HHGC2): 2 bedrooms and 2 bathrooms.

area.

**Private SPA and Indoor pool level (HHGC2)**: Complete SPA with Turkish Bath shower, Finnish sauna, lounge area and indoor swimming pool and WC.

**Loft (HHGC2)**: Exceptional loft studio panoramic space.

Garage Level A HHGC2): Double car lock-out garage.

Garage Level B (HHC6): Double car lock-out garage.

- Entrance & Garden level (HHGC2): Living and dining area, guest toilet and a bar
- Bedrooms and Playroom level (HHC6): 2 bedrooms, 2 bathrooms and playroom
- **Located in the prestigious Villa Almellina Estates** in Limone Piemonte just a five minute walk to the village and the ski slopes.