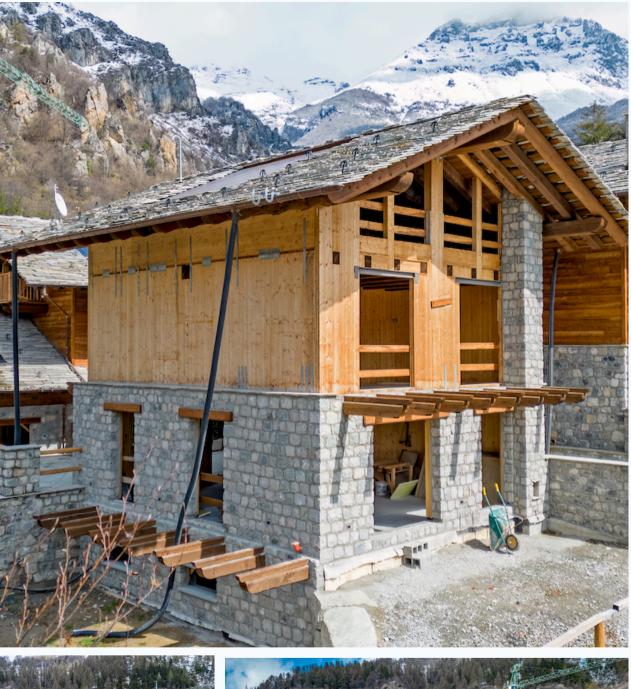

Example images from other completed chalets

#### **HIGH QUALITY MATERIALS & FINISHINGS**

High quality materials and finishings are chosen to provide modern comfort and built with Italian craftsmanship.

Large panoramic windows offer beautiful views of the outside gardens and terraces and the mountains. All the chalets are designed and constructed witht he most advance environmental friendly building techniques.