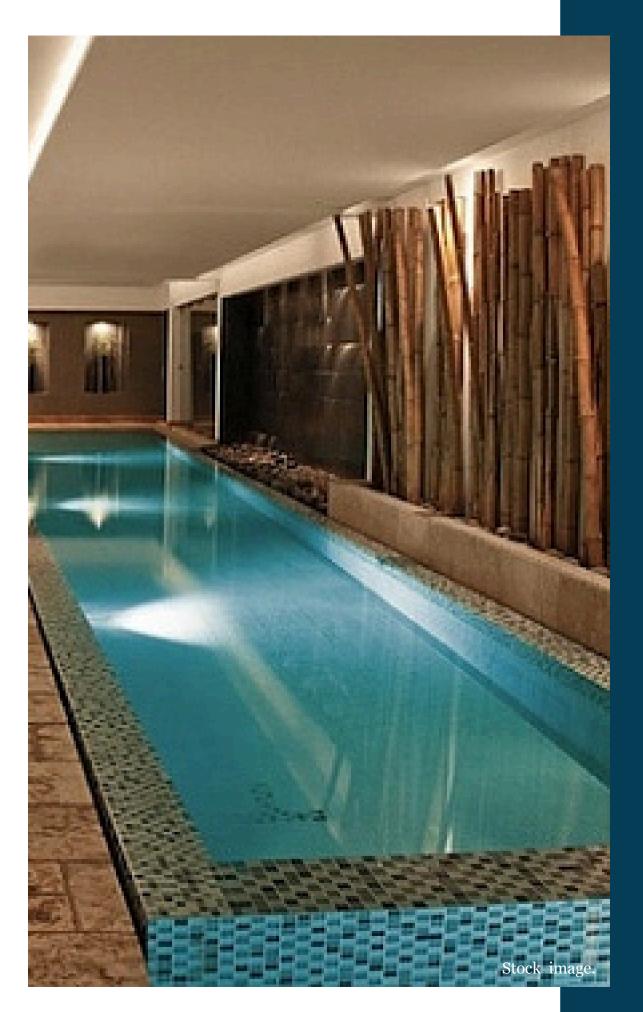

Example images from other completed chalets

#### **PRIVATE SPA & INDOOR SWIMMING POOL**

By far one of the favorite rooms of the chalet. Relax in the private spa with indoor swimming pool after a day of skiing in winter or hiking in summer, or indulging in a luxurious relaxing moment of wellness.