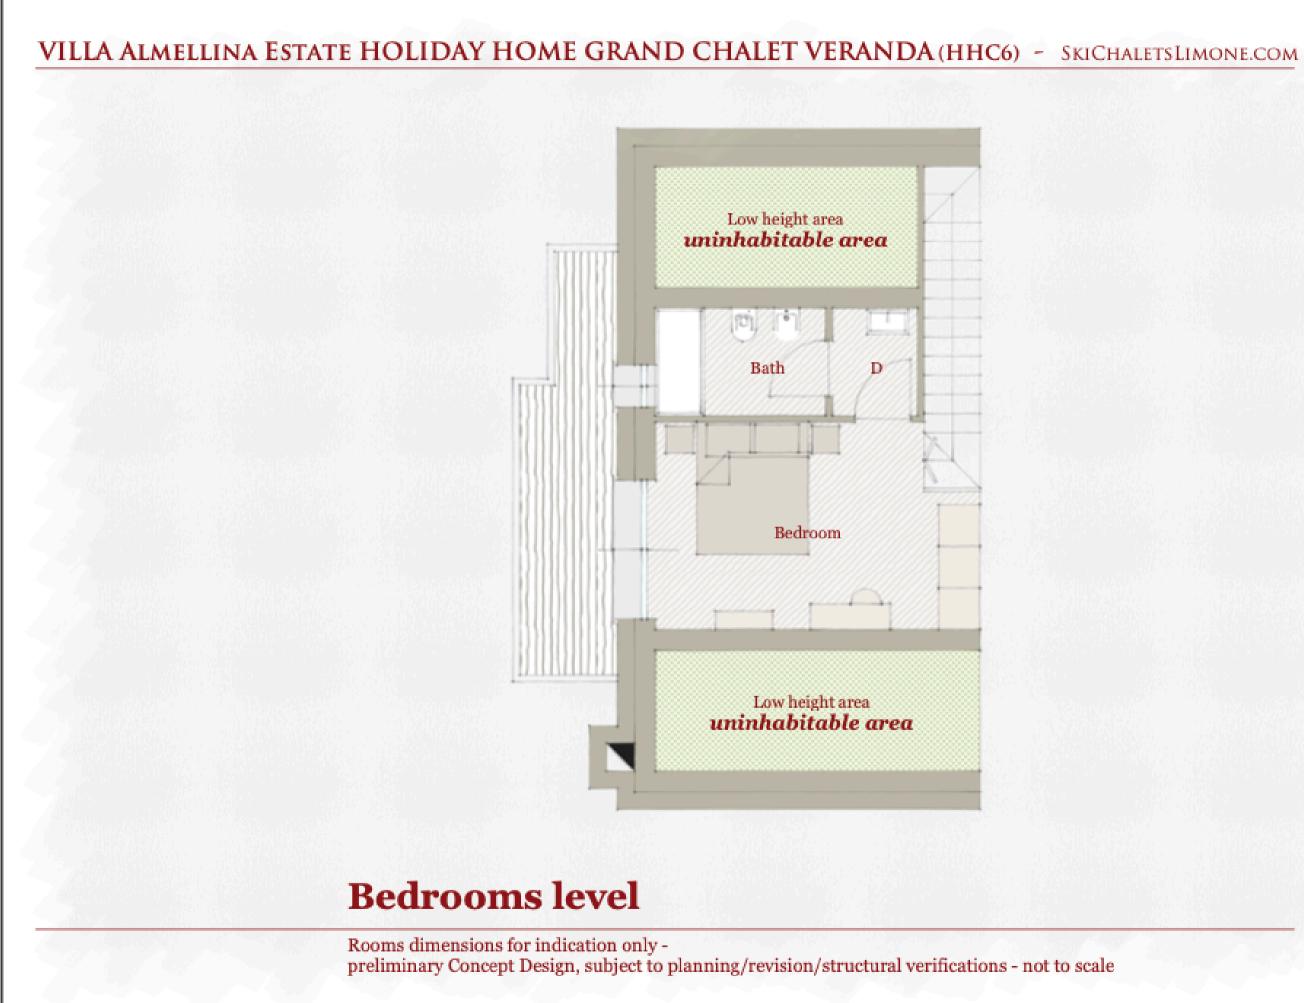

## CONCEPT DESIGN GRAND CHALET VERANDA PROPERTY FEATURES

area.

Entrance and Garden level (HHC6): Kitchen, dining area and lounge area.

Bedrooms level (HHGC2): 2 bedrooms and 2 bathrooms.

area.

**Private SPA and Indoor pool level (HHGC2)**: Complete SPA with Turkish Bath shower, Finnish sauna, lounge area and indoor swimming pool and WC.

**Loft (HHGC2)**: Exceptional loft studio panoramic space.

Garage Level A HHGC2): Double car lock-out garage.

Garage Level B (HHC6): Double car lock-out garage.

- Entrance & Garden level (HHGC2): Living and dining area, guest toilet and a bar
- Bedrooms and Playroom level (HHC6): 2 bedrooms, 2 bathrooms and playroom
- **Located in the prestigious Villa Almellina Estates** in Limone Piemonte just a five minute walk to the village and the ski slopes.