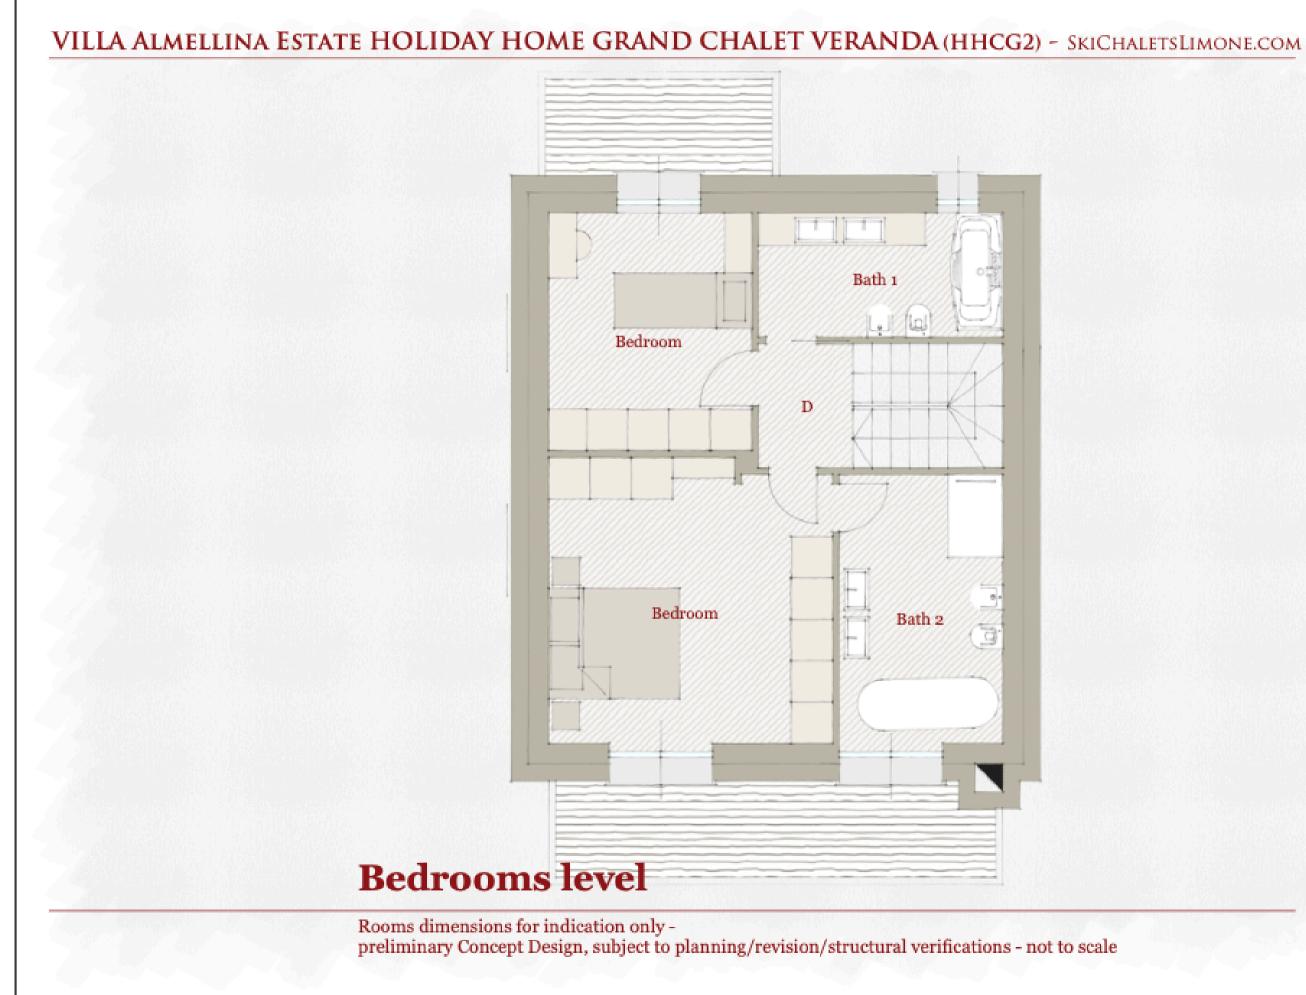

## CONCEPT DESIGN GRAND CHALET VERANDA PROPERTY FEATURES

area.

Entrance and Garden level (HHC6): Kitchen, dining area and lounge area.

Bedrooms level (HHGC2): 2 bedrooms and 2 bathrooms.

area.

**Private SPA and Indoor pool level (HHGC2)**: Complete SPA with Turkish Bath shower, Finnish sauna, lounge area and indoor swimming pool and WC.