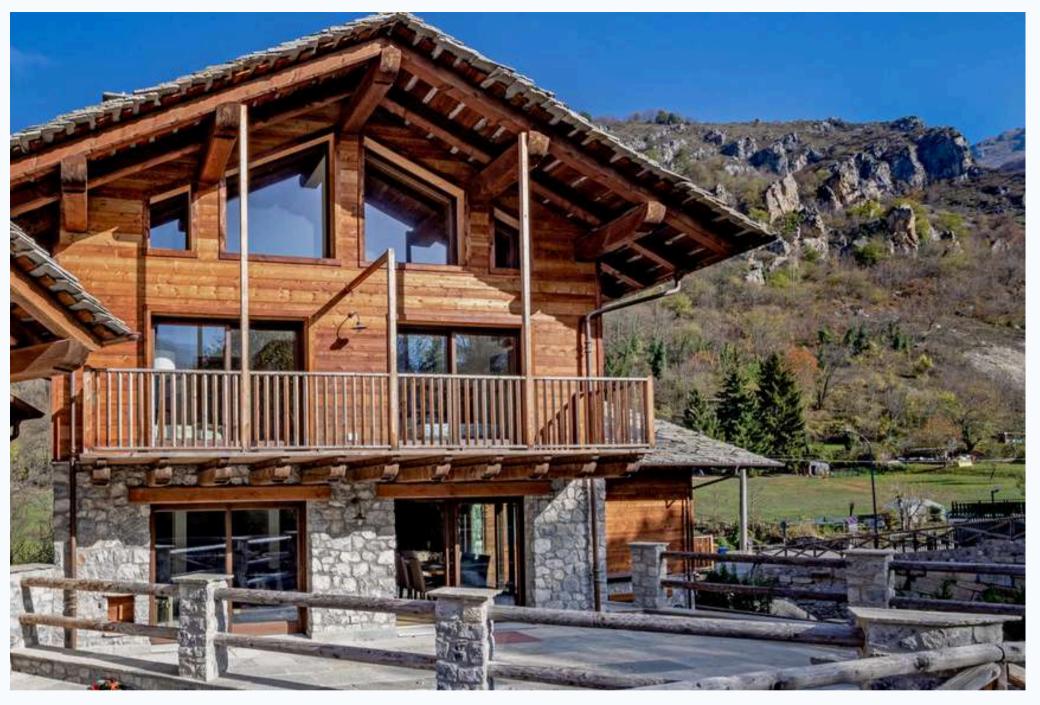

### CHALET 2 PROPERTY FEATURES

On the Bedrooms level: a spacious master bedroom with en-suite bathroom (and access to the south facing terrace), two additional bedrooms with a bathroom.

On the Loft level: an additional loft area (approx 28/30 square meters gross, for a master bedroom with en-suite bathroom and balcony) has been designed and it is in the process of being investigated, subject to planning.

On the Garden level: a blissful lounge with a fully equipped open plan kitchen, dining area, large fireplace and a bathroom. Access to the private garden.

On the Entrance level: two additional bedrooms, one bathroom, and luxurious private SPA.

On the Garage level: large garage, second garage, laundry room and cellar.

South facing presentation and enjoys beautiful views towards the east

#### HIGH QUALITY MATERIALS & FINISHINGS

High quality materials and finishings were chosen to provide modern comfort and built with Italian craftsmanship

This is a rare opportunity to purchase a newly finished and interior designed holiday home Chalet of circa 257 square meters gross internal floor area + exterior balconies/garden + circa 50 sqm of garages (gross internal area). The creation of an additional loft area (approx 28/30 square meters gross) can be investigated, subject to planning.