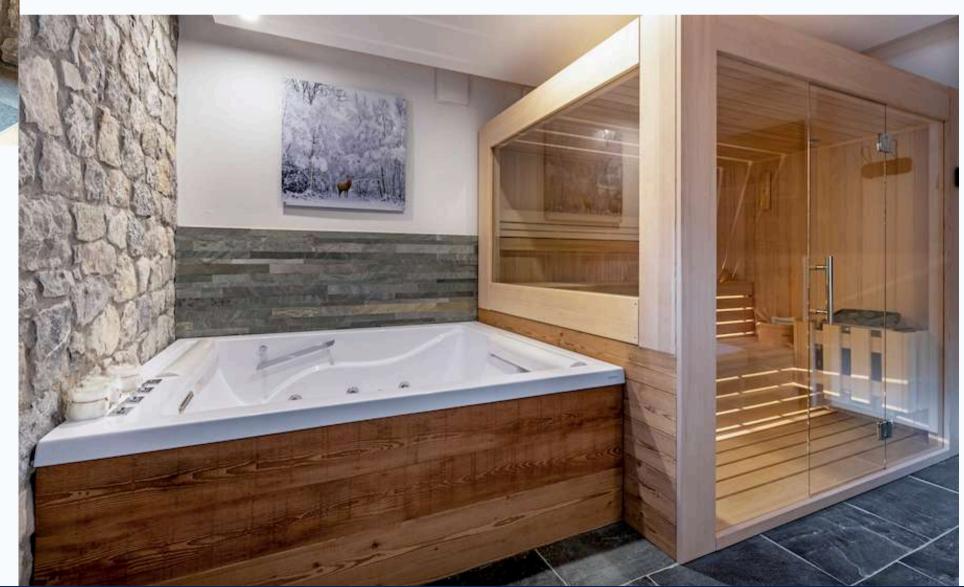

#### **PRIVATE SPA**

By far one of the favorite rooms of the chalet.

Relax in the private spa and jacuzzi tub after a day of skiing. or for indulging in a luxurious relaxing moment of wellness.

On the Garden level: a blissful lounge with a fully equipped open plan kitchen, dining area, large fireplace and a bathroom. Access to the private garden.

On the Entrance level: two additional bedrooms, one bathroom, and luxurious private SPA.