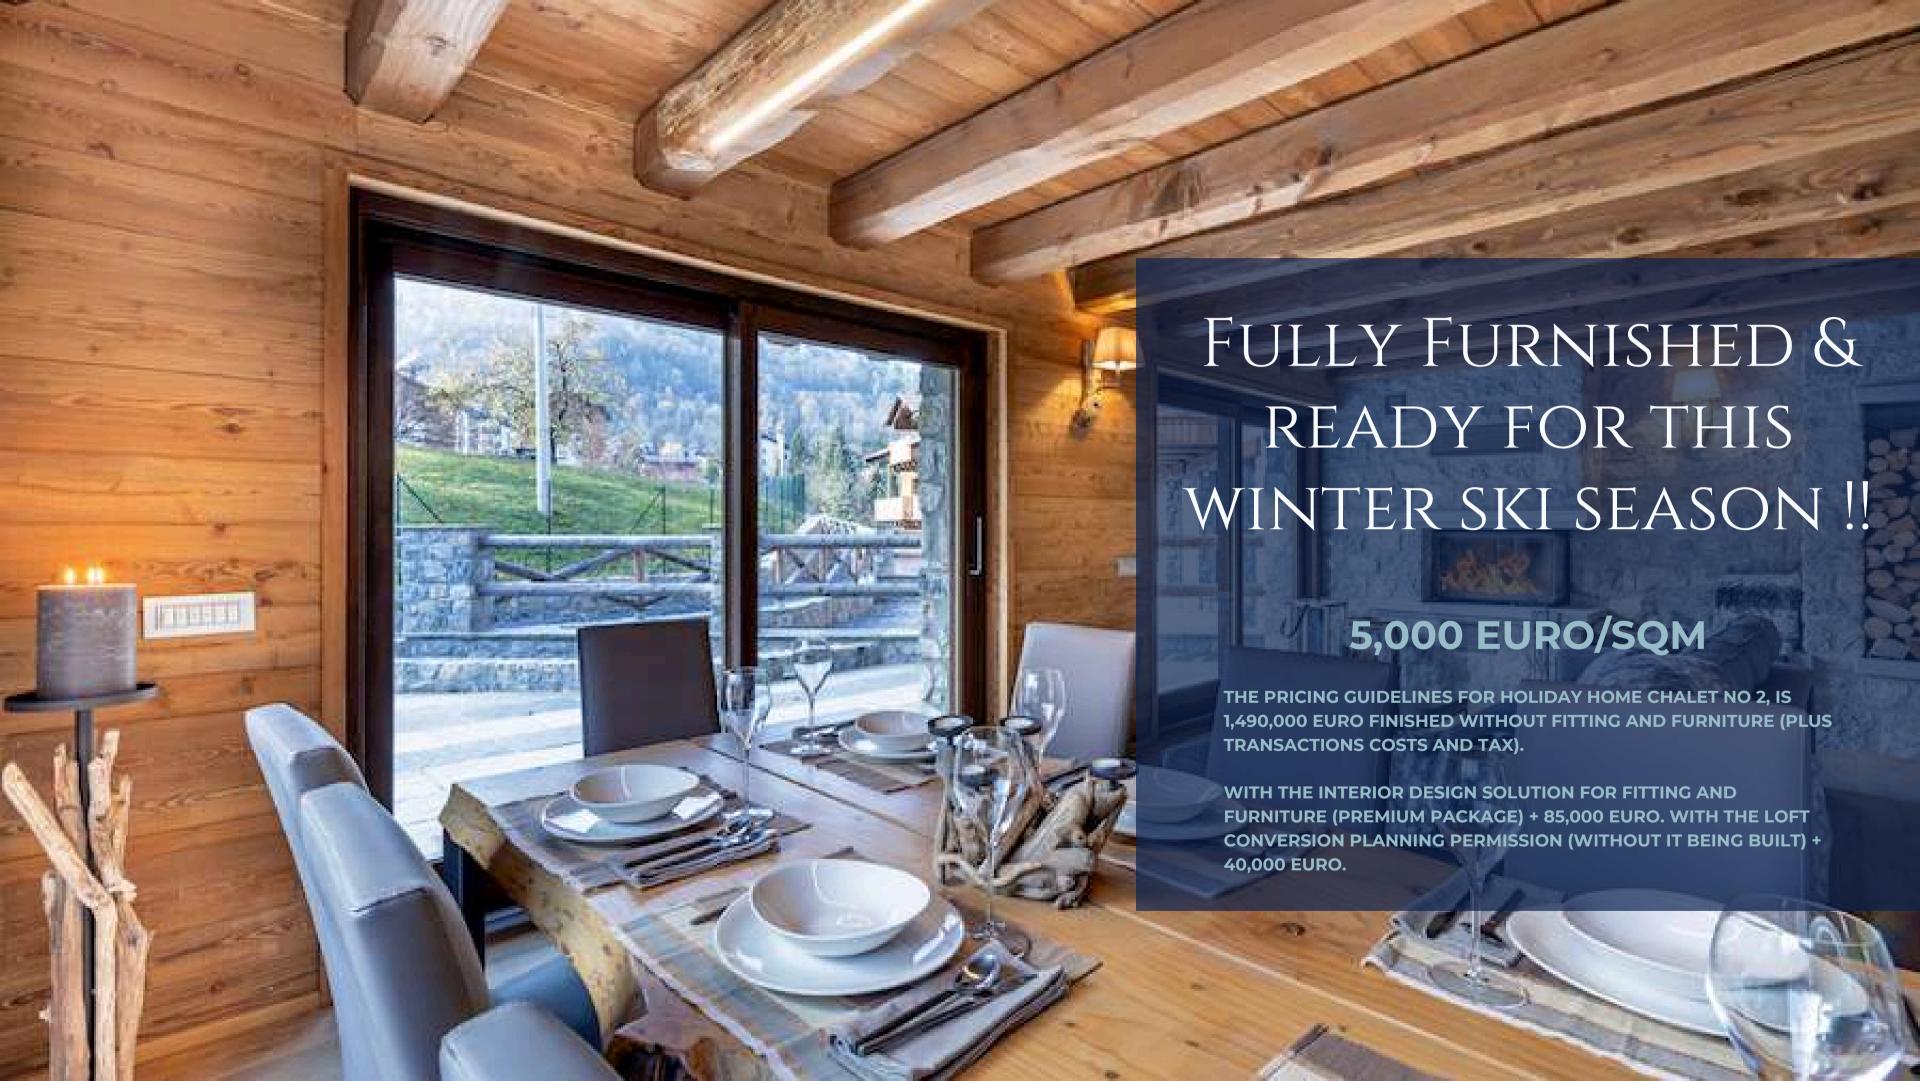

#### HIGH QUALITY MATERIALS & FINISHINGS

High quality materials and finishings were chosen to provide modern comfort and built with Italian craftsmanship

This is a rare opportunity to purchase a newly finished and interior designed holiday home Chalet of circa 257 square meters gross internal floor area + exterior balconies/garden + circa 50 sqm of garages (gross internal area). The creation of an additional loft area (approx 28/30 square meters gross) can be investigated, subject to planning.