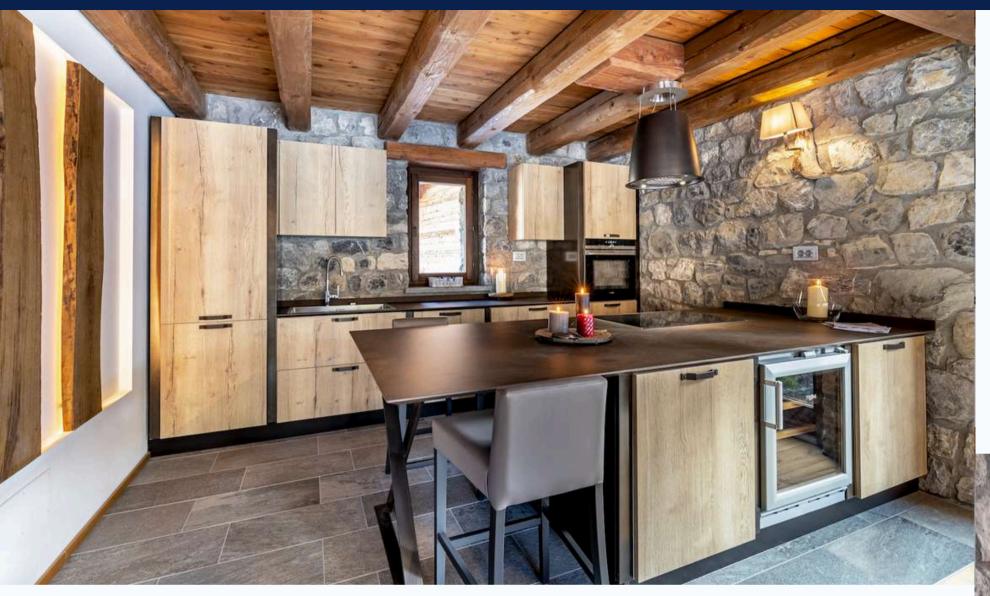

#### **FULLY EQUIPPED KITCHEN**

The chalet offers a fully equipped and outfitted kitchen with high quality equipment and finishings.

Custom cabinets are designed for functional and maximised storage of kitchenware and provisions.