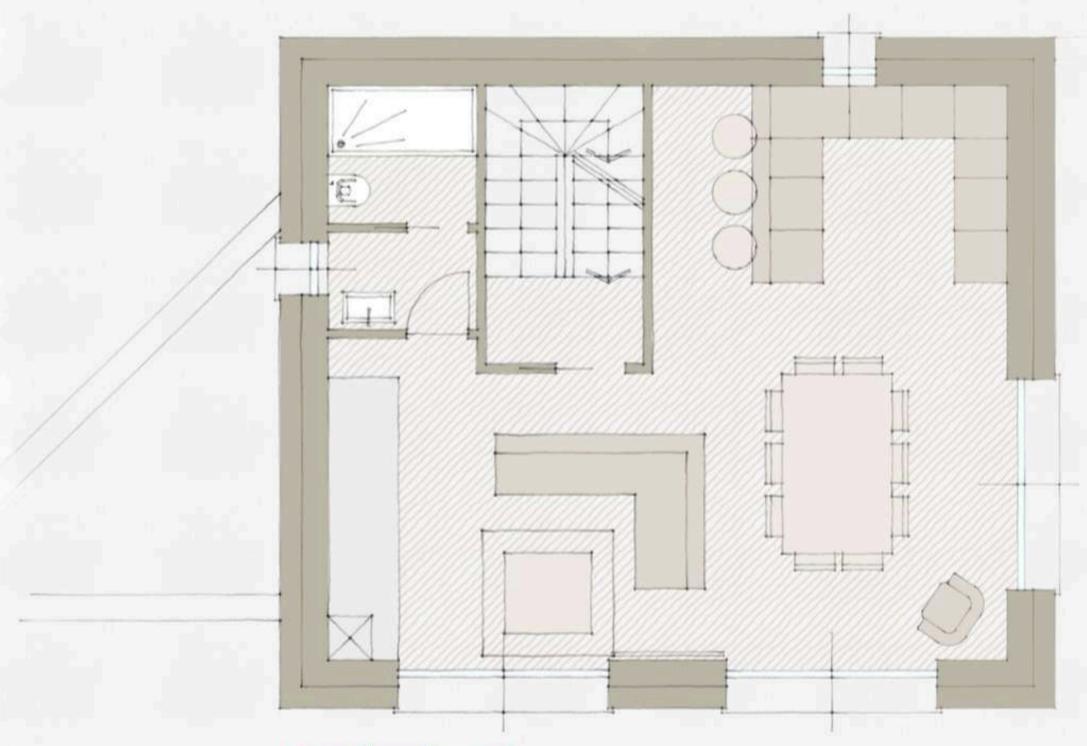

### CHALET 2 PROPERTY FEATURES

On the Bedrooms level: a spacious master bedroom with en-suite bathroom (and access to the south facing terrace), two additional bedrooms with a bathroom.

On the Loft level: an additional loft area (approx 28/30 square meters gross, for a master bedroom with en-suite bathroom and balcony) has been designed and it is in the process of being investigated, subject to planning.

#### HIGH QUALITY MATERIALS & FINISHINGS

High quality materials and finishings were chosen to provide modern comfort and built with Italian craftsmanship

This is a rare opportunity to purchase a newly finished and interior designed holiday home Chalet of circa 257 square meters gross internal floor area + exterior balconies/garden + circa 50 sqm of garages (gross internal area). The creation of an additional loft area (approx 28/30 square meters gross) can be investigated, subject to planning.