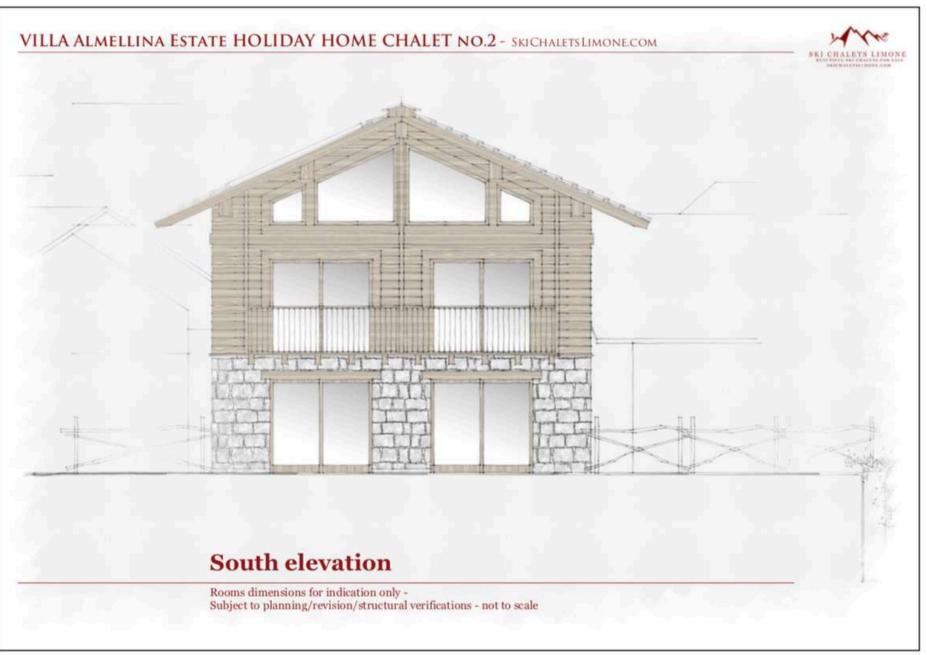

## VILLA ALMELLINA ESTATE HOLIDAY HOME CHALET NO.2 - SKICHALETSLIMONE.COM South elevation Rooms dimensions for indication only -Subject to planning/revision/structural verifications - not to scale