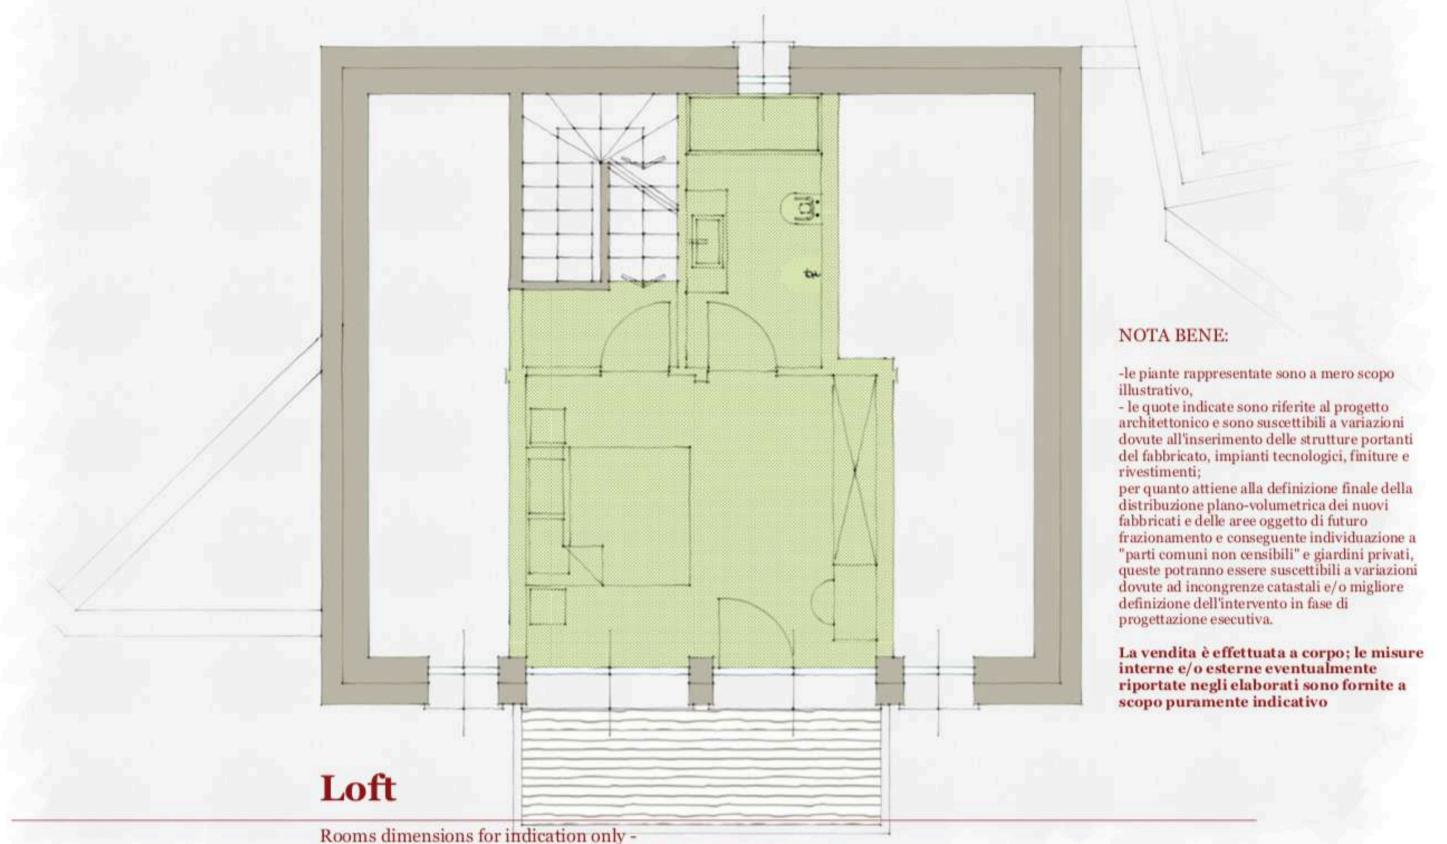

### CHALET 2 PROPERTY FEATURES

On the Bedrooms level: a spacious master bedroom with en-suite bathroom (and access to the south facing terrace), two additional bedrooms with a bathroom.

On the Loft level: an additional loft area (approx 28/30 square meters gross, for a master bedroom with en-suite bathroom and balcony) has been designed and it is in the process of being investigated, subject to planning.

#### HIGH QUALITY MATERIALS & FINISHINGS

High quality materials and finishings were chosen to provide modern comfort and built with Italian craftsmanship

This is a rare opportunity to purchase a newly finished and interior designed holiday home Chalet of circa 257 square meters gross internal floor area + exterior balconies/garden + circa 50 sqm of garages (gross internal area). The creation of an additional loft area (approx 28/30 square meters gross) can be investigated, subject to planning.