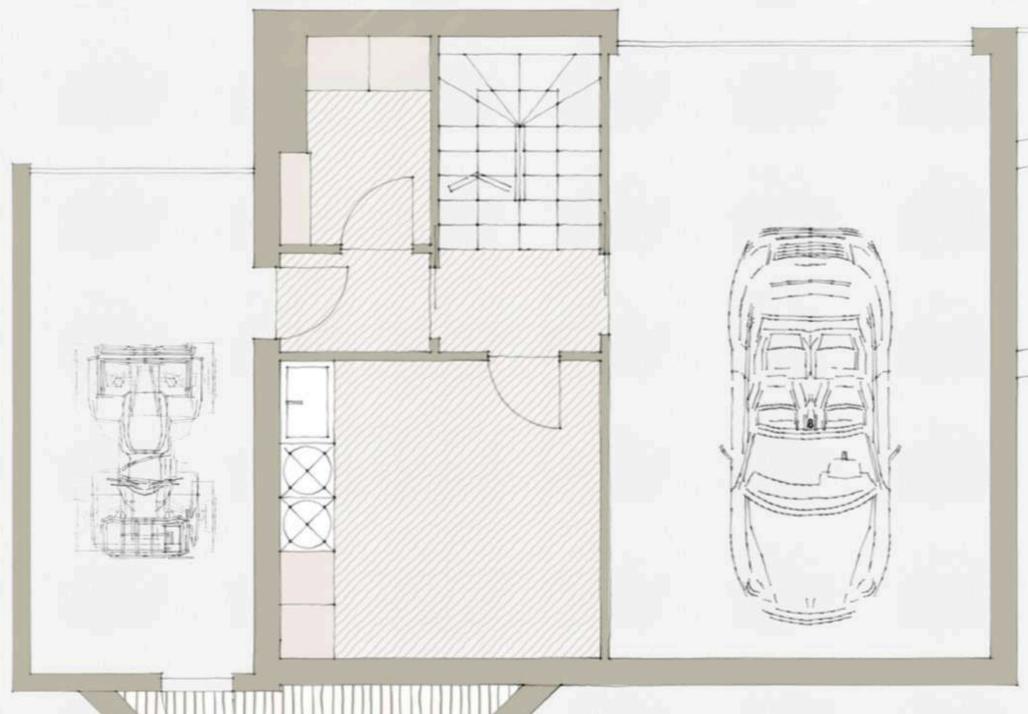

On the Garage level: large garage, second garage, laundry room and cellar.

South facing presentation and enjoys beautiful views towards the east

#### Garage level

Rooms dimensions for indication only -Subject to planning/revision/structural verifications - not to scale