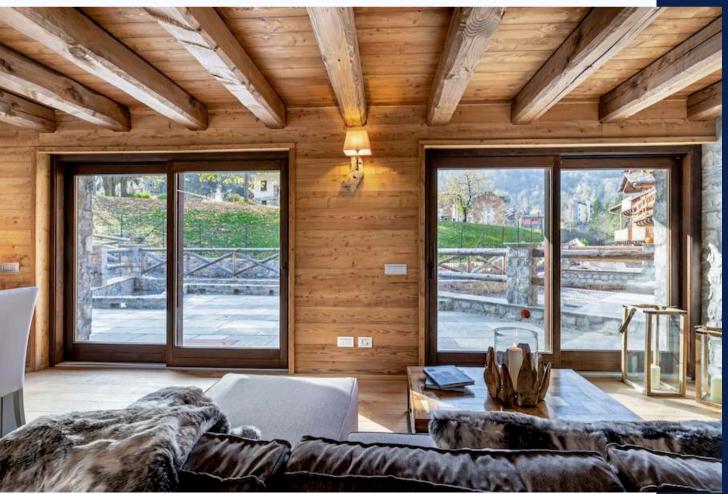

#### INTERIOR DESIGN

A thoughtfully planned interior design offers maximal comfort in every room with a warm and inviting contemporary mountain style decor.

#### HIGH QUALITY MATERIALS & FINISHINGS

High quality materials and finishings were chosen to provide modern comfort and built with Italian craftsmanship

This is a rare opportunity to purchase a newly finished and interior designed holiday home Chalet of circa 257 square meters gross internal floor area + exterior balconies/garden + circa 50 sqm of garages (gross internal area). The creation of an additional loft area (approx 28/30 square meters gross) can be investigated, subject to planning.