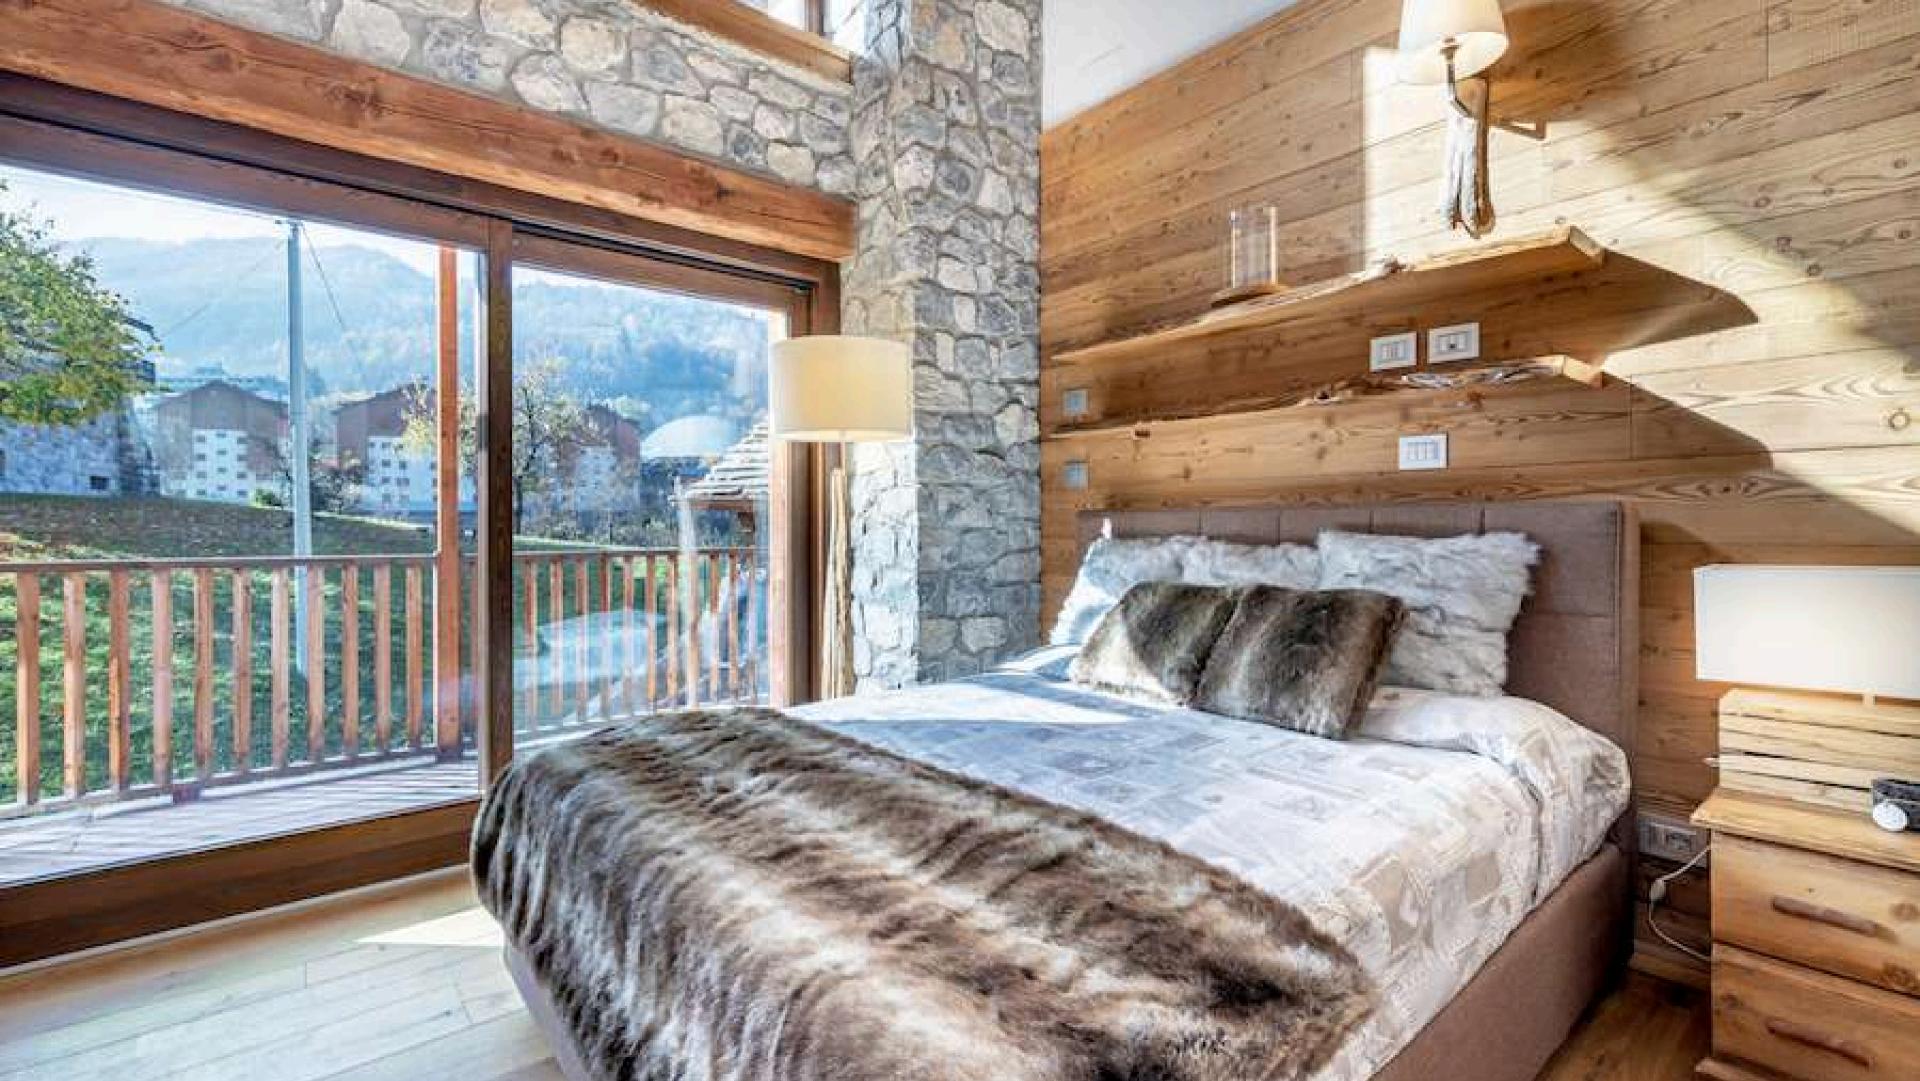

### CHALET 2 PROPERTY FEATURES

On the Bedrooms level: a spacious master bedroom with en-suite bathroom (and access to the south facing terrace), two additional bedrooms with a bathroom.

On the Loft level: an additional loft area (approx 28/30 square meters gross, for a master bedroom with en-suite bathroom and balcony) has been designed and it is in the process of being investigated, subject to planning.