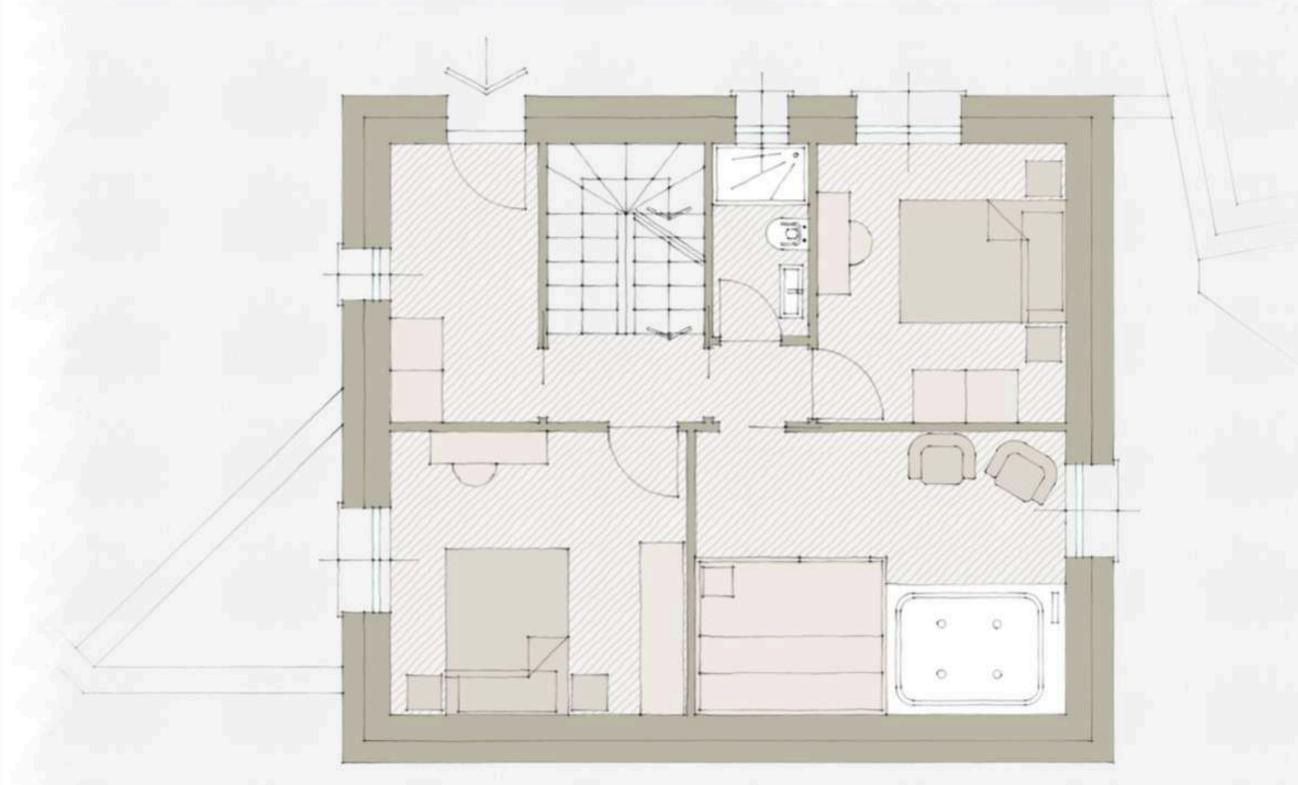

On the Garden level: a blissful lounge with a fully equipped open plan kitchen, dining area, large fireplace and a bathroom. Access to the private garden.

On the Entrance level: two additional bedrooms, one bathroom, and luxurious private SPA.

#### **Entrance level**

Rooms dimensions for indication only -Subject to planning/revision/structural verifications - not to scale