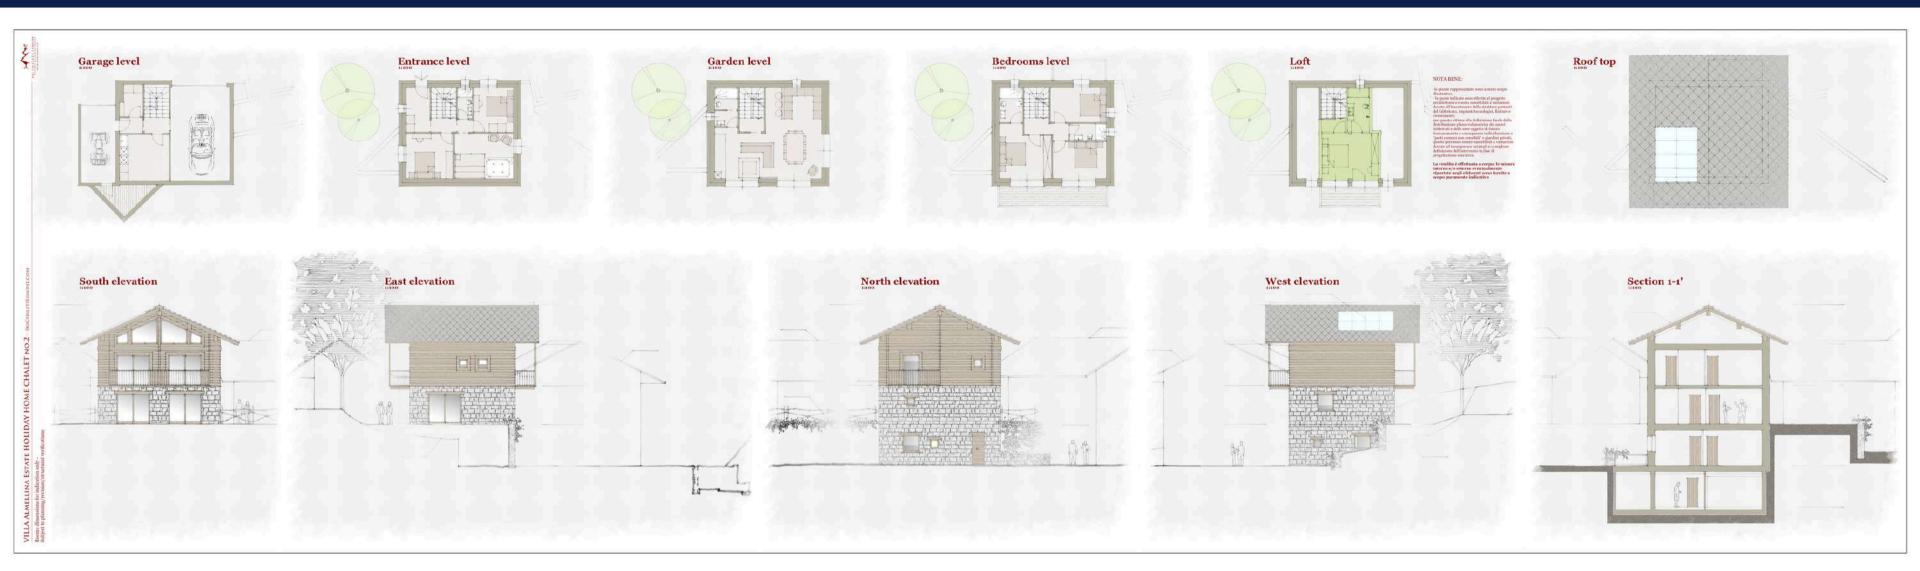

### CHALET 2 PROPERTY FEATURES

On the Bedrooms level: a spacious master bedroom with en-suite bathroom (and access to the south facing terrace), two additional bedrooms with a bathroom.

On the Loft level: an additional loft area (approx 28/30 square meters gross, for a master bedroom with en-suite bathroom and balcony) has been designed and it is in the process of being investigated, subject to planning.

On the Garden level: a blissful lounge with a fully equipped open plan kitchen, dining area, large fireplace and a bathroom. Access to the private garden.

On the Entrance level: two additional bedrooms, one bathroom, and luxurious private SPA.

On the Garage level: large garage, second garage, laundry room and cellar.

South facing presentation and enjoys beautiful views towards the east

#### FLOOR PLANS

# VILLA ALMELLINA ESTATE HOLIDAY HOME CHALET NO.2 - SKICHALETSLIMONE.COM **Bedrooms level** Rooms dimensions for indication only -Subject to planning/revision/structural verifications - not to scale

#### VILLA ALMELLINA ESTATE HOLIDAY HOME CHALET NO.2 - SKICHALETSLIMONE.COM

Subject to planning/revision/structural verifications - not to scale

#### Garden level

Rooms dimensions for indication only -Subject to planning/revision/structural verifications - not to scale

#### VILLA ALMELLINA ESTATE HOLIDAY HOME CHALET NO.2 - SKICHALETSLIMONE.COM

#### **Entrance level**

Rooms dimensions for indication only -Subject to planning/revision/structural verifications - not to scale

#### Garage level

Rooms dimensions for indication only -Subject to planning/revision/structural verifications - not to scale

## VILLA ALMELLINA ESTATE HOLIDAY HOME CHALET NO.2 - SKICHALETSLIMONE.COM South elevation Rooms dimensions for indication only -Subject to planning/revision/structural verifications - not to scale