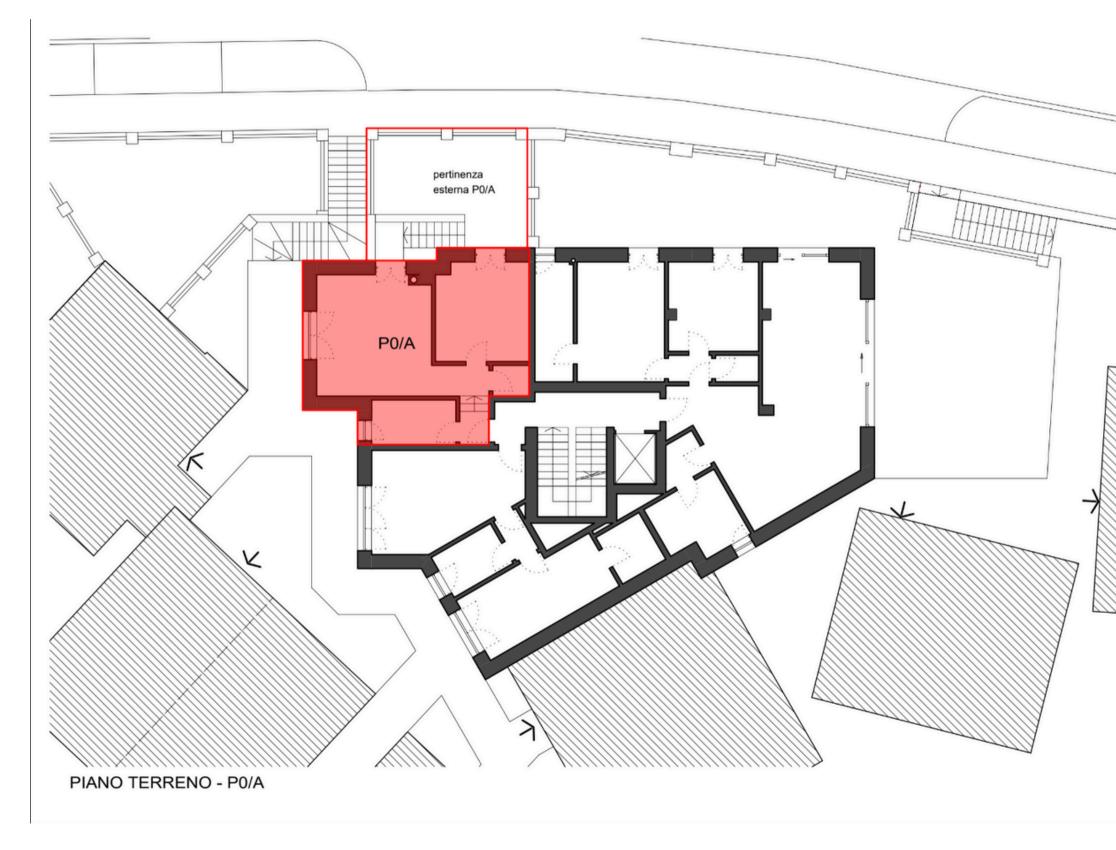

## 0/A - Ground floor 1 Bedroom Apartment

- 1 bedroom / 1 bathroom and private 30 sqm (circa) outdoor area.
- Total commercial square meters combined = 89 sqm (circa), plus cellar and garage (additional).