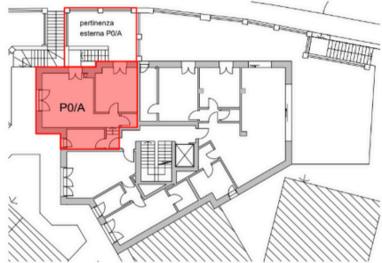

## 0/A - Ground floor 1 Bedroom Apartment

- 1 bedroom / 1 bathroom and private 30 sqm (circa) outdoor area.
- Total commercial square meters combined = 89 sqm (circa), plus cellar and garage (additional).