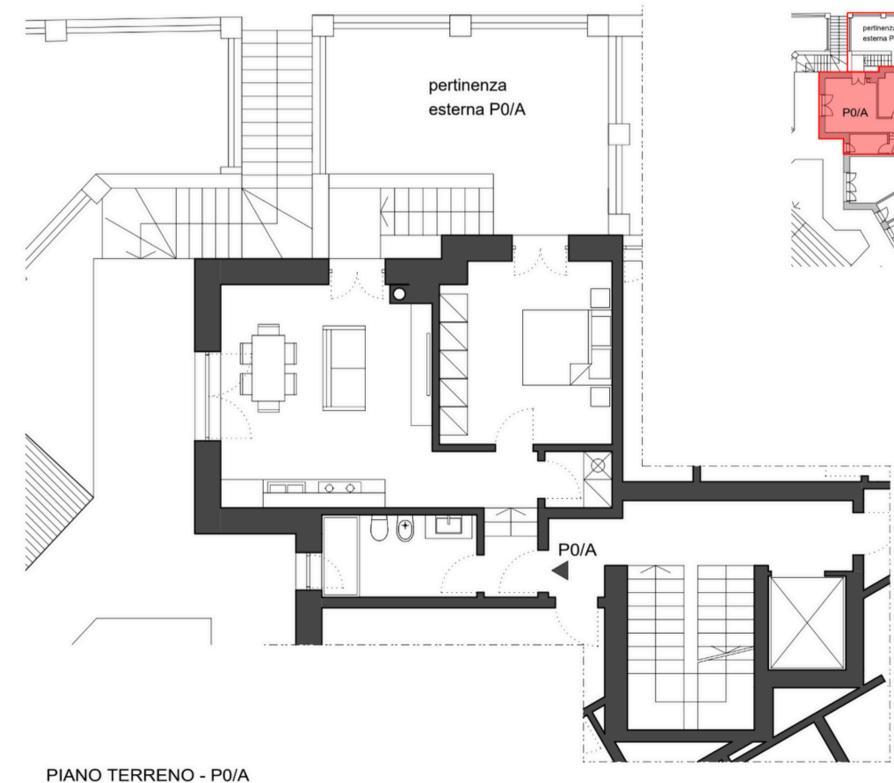

## 0/A - Ground floor 1 Bedroom Apartment

- 1 bedroom / 1 bathroom and private 30 sqm (circa) outdoor area.
- Total commercial square meters combined = 89 sqm (circa), plus cellar and garage (additional).