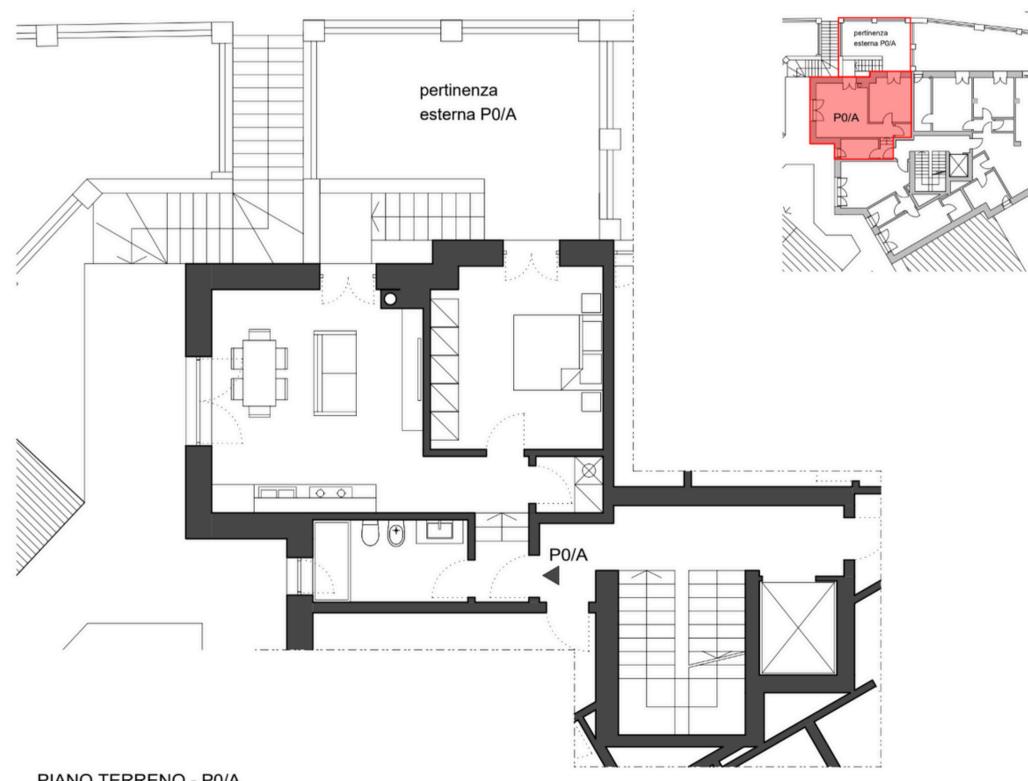

## o/A - Ground floor 1 Bedroom Apartment

- 1 bedroom / 1 bathroom and private 30 sqm (circa) outdoor area.
- Total commercial square meters combined = 89 sqm (circa), plus cellar and garage (additional).