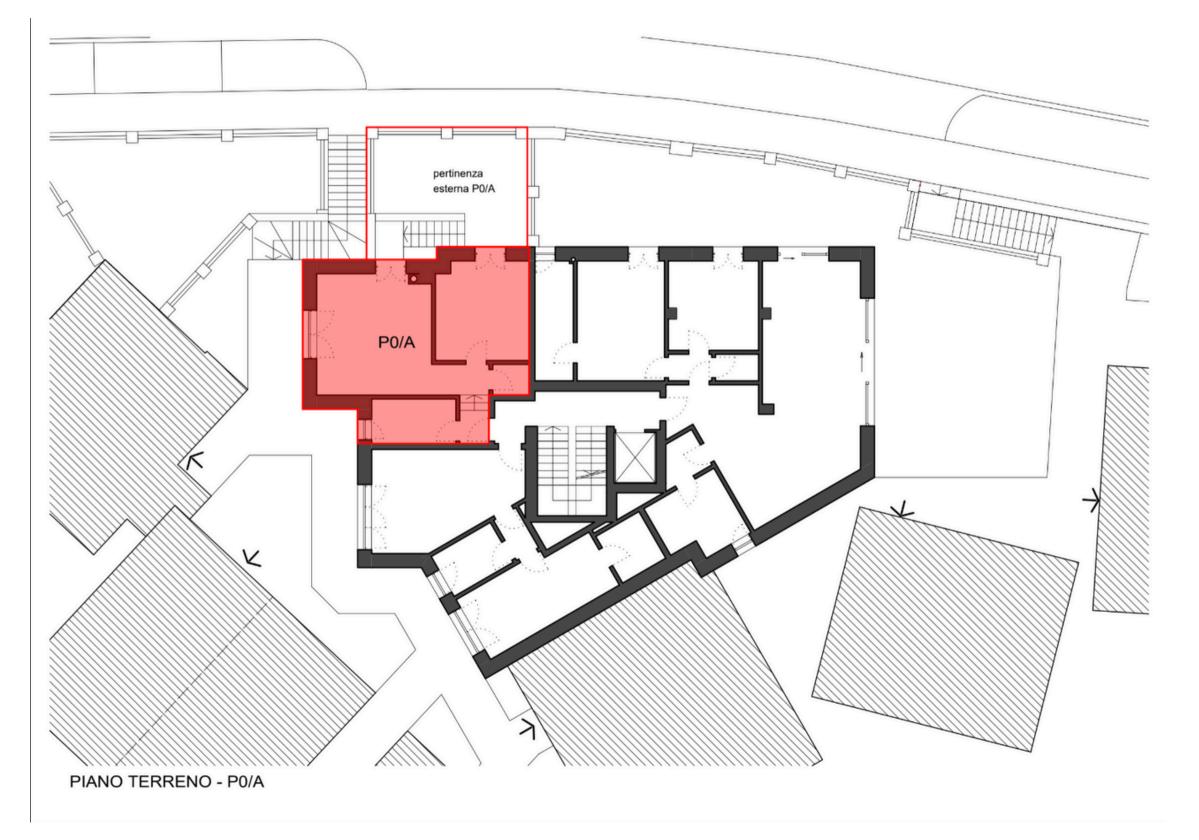

## o/A - Ground floor 1 Bedroom Apartment

- 1 bedroom / 1 bathroom and private 30 sqm (circa) outdoor area.
- Total commercial square meters combined = 89 sqm (circa), plus cellar and garage (additional).