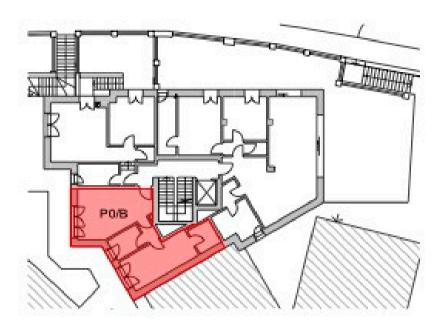

# o/B - Ground floor 1 Bedroom Apartment

- 1 bedroom / 1 bathroom
- Total commercial square meters combined = 79 sqm (circa), plus cellar and garage (additional).

### o/B - Ground floor 1 Bedroom Apartment

- 1 bedroom / 1 bathroom
- Total commercial square meters combined = 79 sqm (circa), plus cellar and garage (additional).