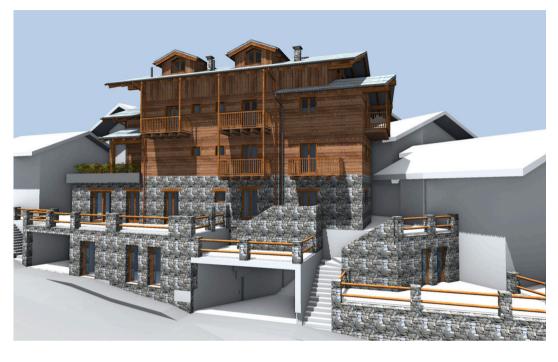

# o/B - Ground floor 1 Bedroom Apartment

- 1 bedroom / 1 bathroom
- Total commercial square meters combined = 79 sqm (circa), plus cellar and garage (additional).







### o/B - Ground floor 1 Bedroom Apartment

- 1 bedroom / 1 bathroom
- Total commercial square meters combined = 79 sqm (circa), plus cellar and garage (additional).





#### Please note that:

- We have no authority to make or give any representations or warranties in relation to the Properties. These particulars do not form any part of an offer or contract and must not be relied upon as statements or representations of fact.
- All areas, measurements and distances are approximate (if square meters indications are supplied they normally refer to gross floor areas). All texts, photographs and plans are for guidance only and are not necessarily comprehensive.
- Some of the properties are residential others are Holiday Homes\* (which refers to what contained into Piedmont Regional Law no 13 dated August 03 2017 and subsequent modifications and/or regulations), please contact us for further details and seek appropriate legal advice.
- Properties are deliver