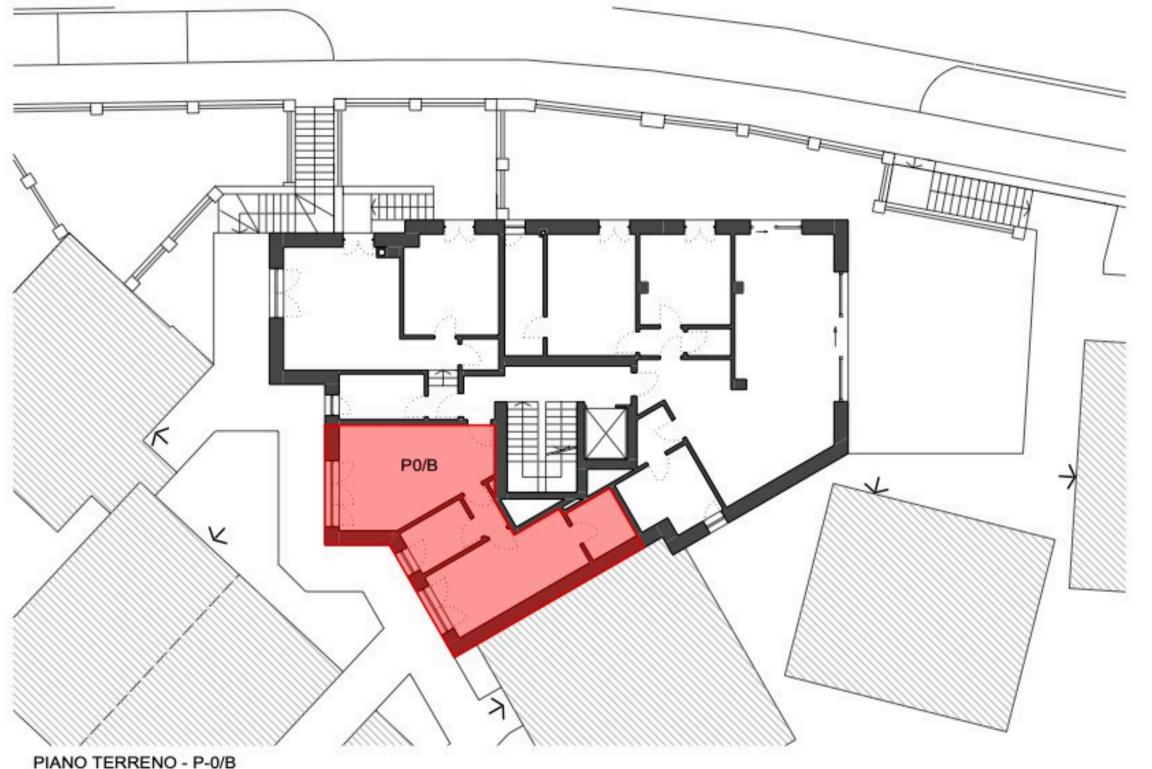

# o/B - Ground floor 1 Bedroom Apartment

- 1 bedroom / 1 bathroom
- Total commercial square meters combined = 79 sqm (circa), plus cellar and garage (additional).

### o/B - Ground floor 1 Bedroom Apartment

- 1 bedroom / 1 bathroom
- Total commercial square meters combined = 79 sqm (circa), plus cellar and garage (additional).