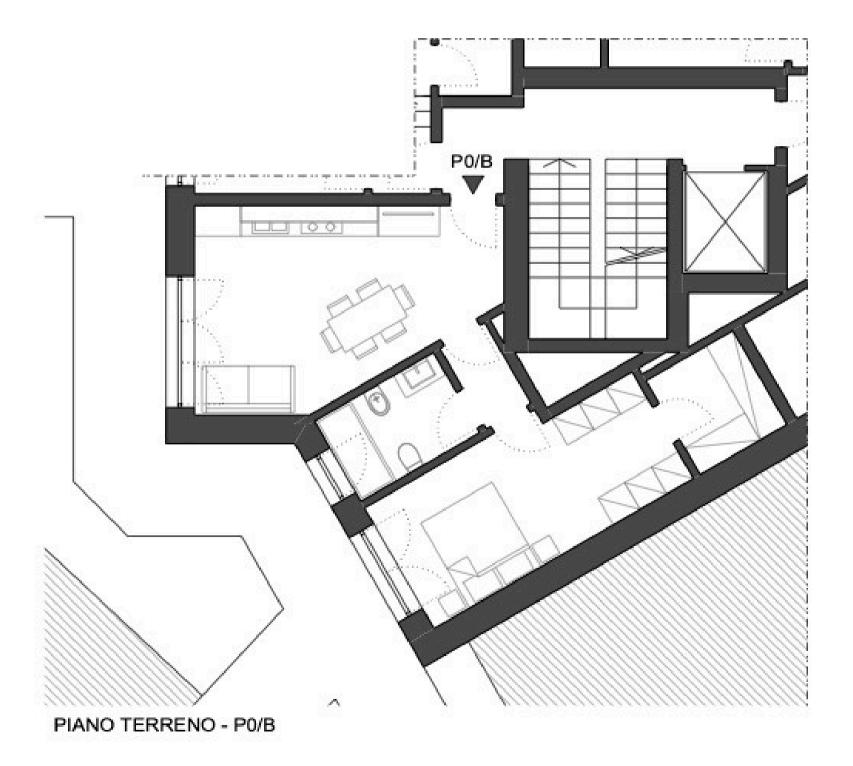

# o/B - Ground floor 1 Bedroom Apartment

- 1 bedroom / 1 bathroom
- Total commercial square meters combined = 79 sqm (circa), plus cellar and garage (additional).

### o/B - Ground floor 1 Bedroom Apartment

- 1 bedroom / 1 bathroom
- Total commercial square meters combined = 79 sqm (circa), plus cellar and garage (additional).