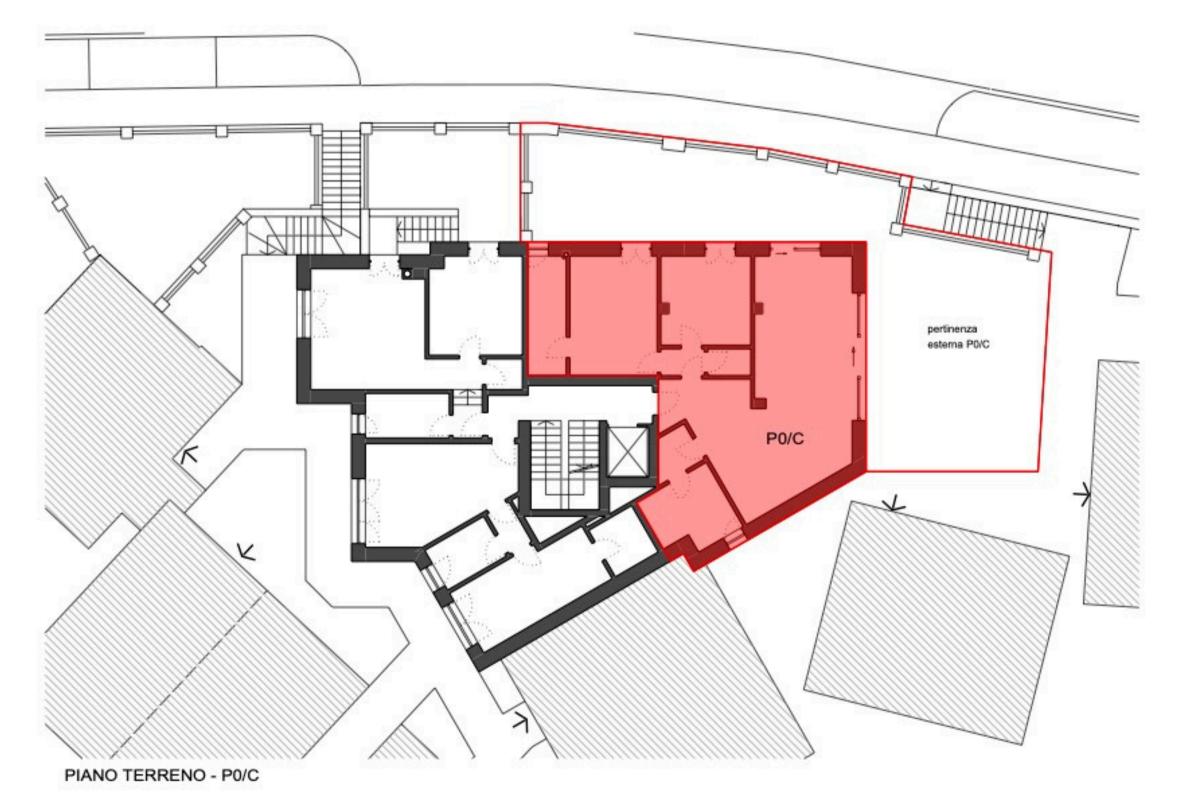

# o/C - Ground floor 2 Bedroom Apartment

- 2 bedrooms / 2 bathrooms and private 122 sqm (circa) outdoor area.
- Total commercial square meters combined = 174 sqm (circa), plus cellar and garage (additional).

### o/C - Ground floor 2 Bedroom Apartment

- 2 bedrooms / 2 bathrooms and private 122 sqm (circa) outdoor area.
- Total commercial square meters combined = 174 sqm (circa), plus cellar and garage (additional).