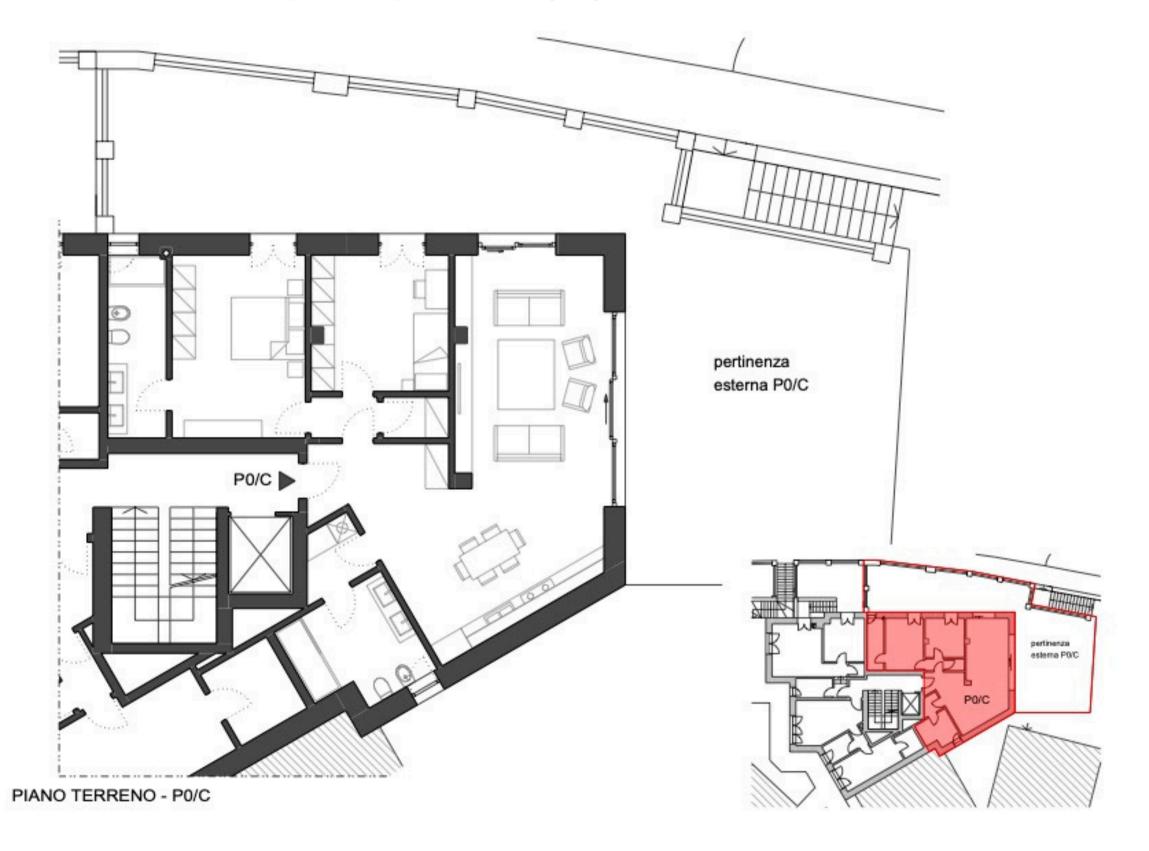

# o/C - Ground floor 2 Bedroom Apartment

- 2 bedrooms / 2 bathrooms and private 122 sqm (circa) outdoor area.
- Total commercial square meters combined = 174 sqm (circa), plus cellar and garage (additional).

### o/C - Ground floor 2 Bedroom Apartment

- 2 bedrooms / 2 bathrooms and private 122 sqm (circa) outdoor area.
- Total commercial square meters combined = 174 sqm (circa), plus cellar and garage (additional).