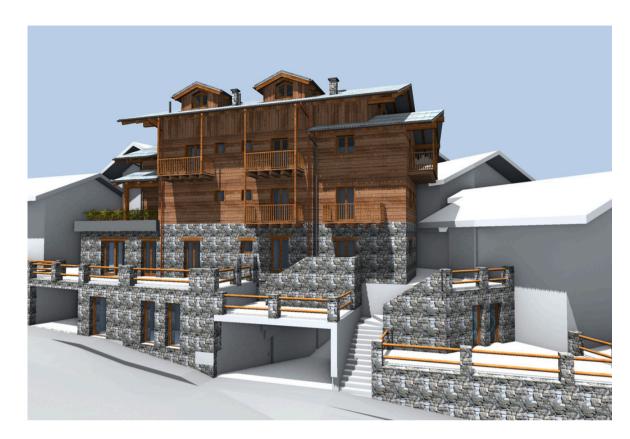

## -1A - <u>Studio Flat Apartment</u>

- Studio flat/ 1 bathroom (34 sqm circa non-habitable area and private 49 sqm circa outdoor area).
- Total commercial square meters combined = 88 sqm circa, plus garage (additional).



# SKI CHALETS LIMONI BEAUTIFUL SKI CHALETS FOR SALE

### -1A - Studio Flat Apartment

- Studio flat/ 1 bathroom (34 sqm circa non-habitable area and private 49 sqm circa outdoor area).
- Total commercial square meters combined = 88 sqm circa, plus garage (additional).







#### Please Note that:

- We have no authority to make or give any representations or warranties in relation to the Properties. These particulars do not form any part of an offer or contract and must not be relied upon as statements or representations of fact.
- All areas, measurements and distances are approximate (if square meters indications are supplied they normally refer to gross floor areas). All texts, photographs and plans are for guidance only and are not necessarily comprehensive.
- Some of the properties are residential others are Holiday Homes\* (which refers to what contained into Piedmont Regional Law no 13 dated August 03 2017 and subsequent modifications and/or regulations), please contact us for further details and seek appropriate legal advice.
- Properties are deliver