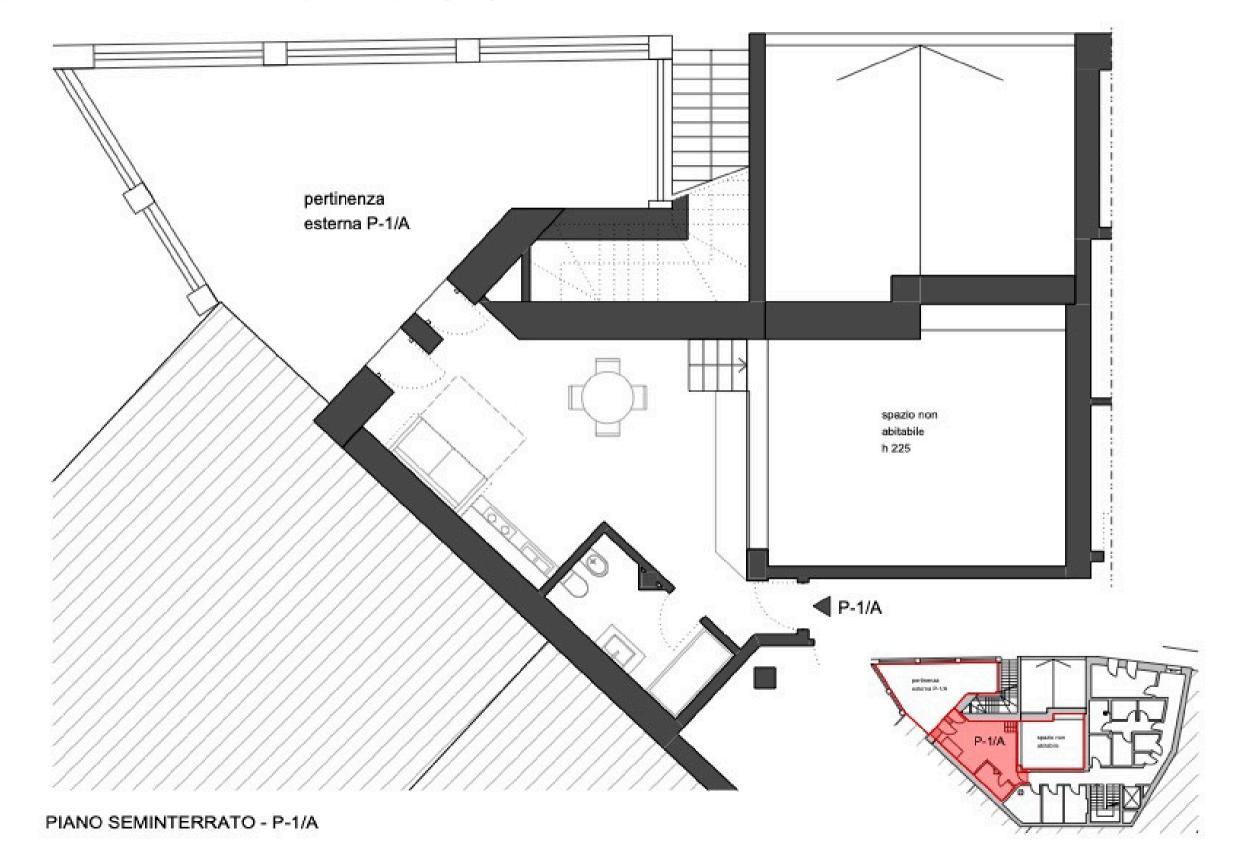

## -1A - <u>Studio Flat Apartment</u>

- Studio flat/ 1 bathroom (34 sqm circa non-habitable area and private 49 sqm circa outdoor area).
- Total commercial square meters combined = 88 sqm circa, plus garage (additional).

### -1A - Studio Flat Apartment

- Studio flat/ 1 bathroom (34 sqm circa non-habitable area and private 49 sqm circa outdoor area).
- Total commercial square meters combined = 88 sqm circa, plus garage (additional).