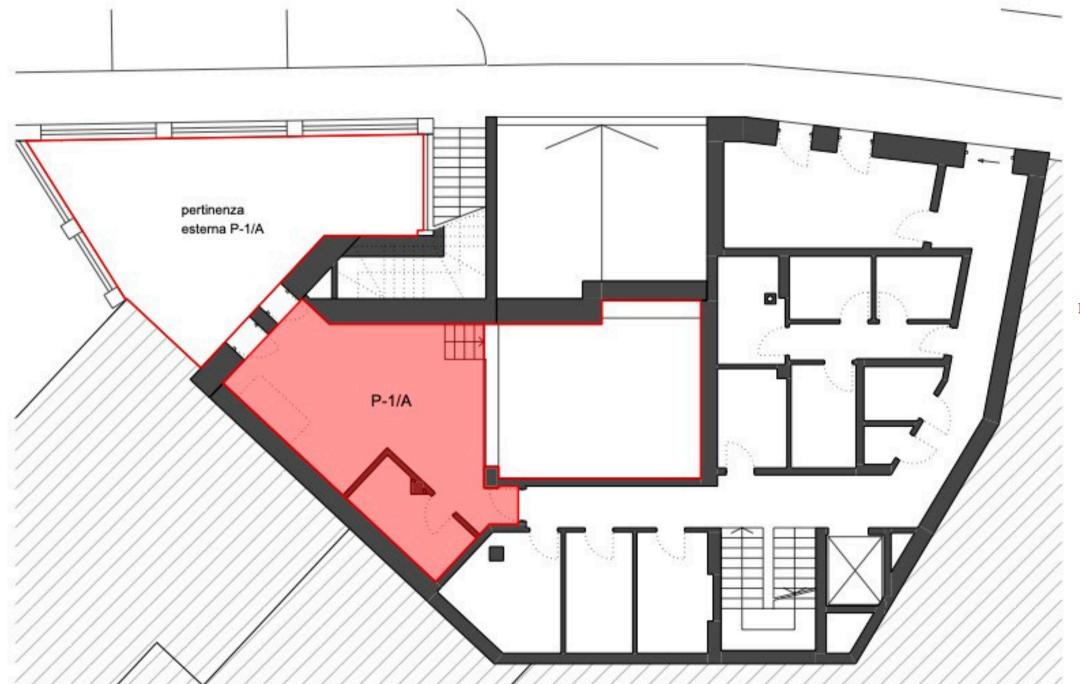

## -1A - <u>Studio Flat Apartment</u>

- Studio flat/ 1 bathroom (34 sqm circa non-habitable area and private 49 sqm circa outdoor area).
- Total commercial square meters combined = 88 sqm circa, plus garage (additional).

### -1A - Studio Flat Apartment

- Studio flat/ 1 bathroom (34 sqm circa non-habitable area and private 49 sqm circa outdoor area).
- Total commercial square meters combined = 88 sqm circa, plus garage (additional).