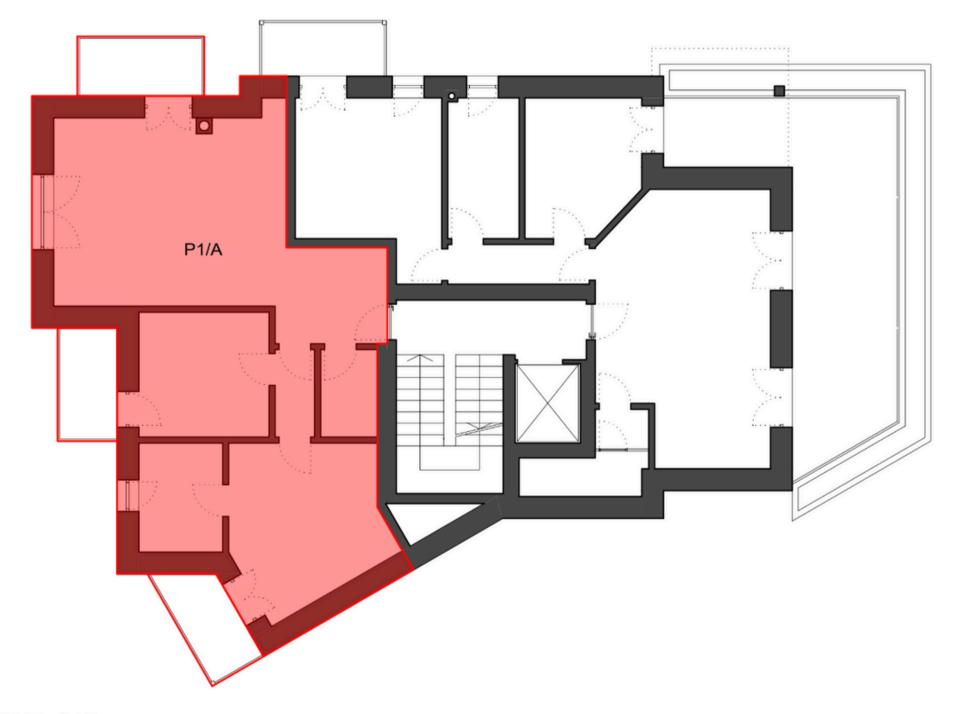

## 1/A - <u>1st Floor 2 Bedroom Apartment</u>

- 2 bedrooms / 2 bathrooms and private 13 sqm (circa) outdoor area.
- Total commercial square meters combined = 122 sqm (circa), plus cellar and garage (additional).

## 1/A - 1st Floor 2 Bedroom Apartment

- 2 bedrooms / 2 bathrooms and private 13 sqm (circa) outdoor area.
- Total commercial square meters combined = 122 sqm (circa), plus cellar and garage (additional).