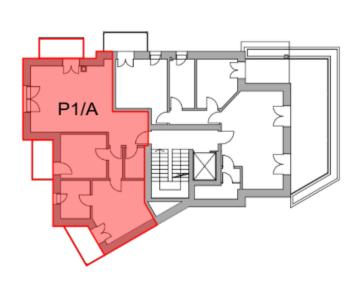

## 1/A - <u>1st Floor 2 Bedroom Apartment</u>

- 2 bedrooms / 2 bathrooms and private 13 sqm (circa) outdoor area.
- Total commercial square meters combined = 122 sqm (circa), plus cellar and garage (additional).

## 1/A - 1st Floor 2 Bedroom Apartment

- 2 bedrooms / 2 bathrooms and private 13 sqm (circa) outdoor area.
- Total commercial square meters combined = 122 sqm (circa), plus cellar and garage (additional).