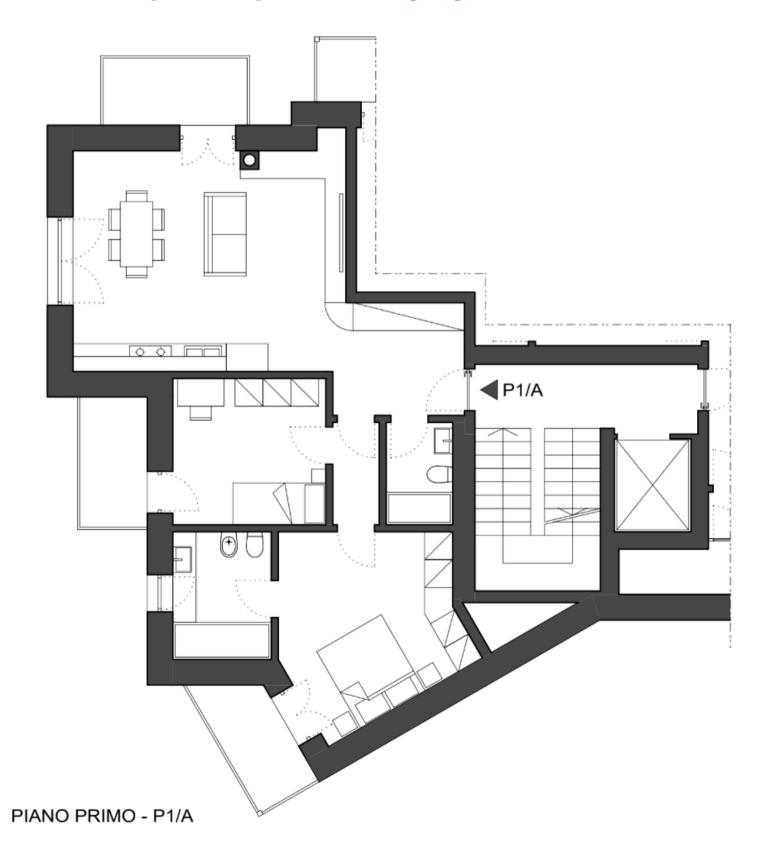

## 1/A - <u>1st Floor 2 Bedroom Apartment</u>

- 2 bedrooms / 2 bathrooms and private 13 sqm (circa) outdoor area.
- Total commercial square meters combined = 122 sqm (circa), plus cellar and garage (additional).

## 1/A - 1st Floor 2 Bedroom Apartment

- 2 bedrooms / 2 bathrooms and private 13 sqm (circa) outdoor area.
- Total commercial square meters combined = 122 sqm (circa), plus cellar and garage (additional).