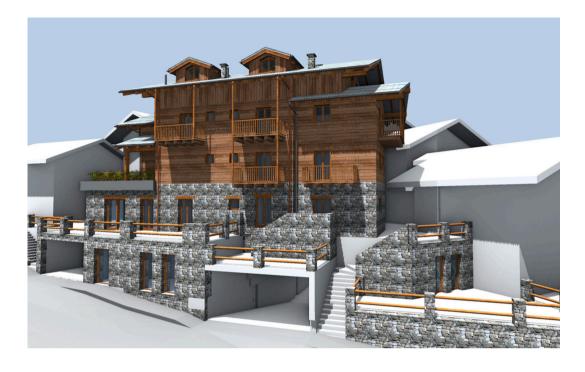

## 1/A - <u>1st Floor 2 Bedroom Apartment</u>

- 2 bedrooms / 2 bathrooms and private 13 sqm (circa) outdoor area.
- Total commercial square meters combined = 122 sqm (circa), plus cellar and garage (additional).







## 1/A - 1st Floor 2 Bedroom Apartment

- 2 bedrooms / 2 bathrooms and private 13 sqm (circa) outdoor area.
- Total commercial square meters combined = 122 sqm (circa), plus cellar and garage (additional).





## Please note that:

- We have no authority to make or give any representations or warranties in relation to the Properties. These particulars do not form any part of an offer or contract and must not be relied upon as statements or representations of fact.
- All areas, measurements and distances are approximate (if square meters indications are supplied they normally refer to gross floor areas). All texts, photographs and plans are for guidance only and are not necessarily comprehensive.
- Some of the properties are residential others are Holiday Homes\* (which refers to what contained into Piedmont Regional Law no 13 dated August 03 2017 and subsequent modifications and/or regulations), please contact us for further details and seek appropriate legal advice.
- Properties are delivered