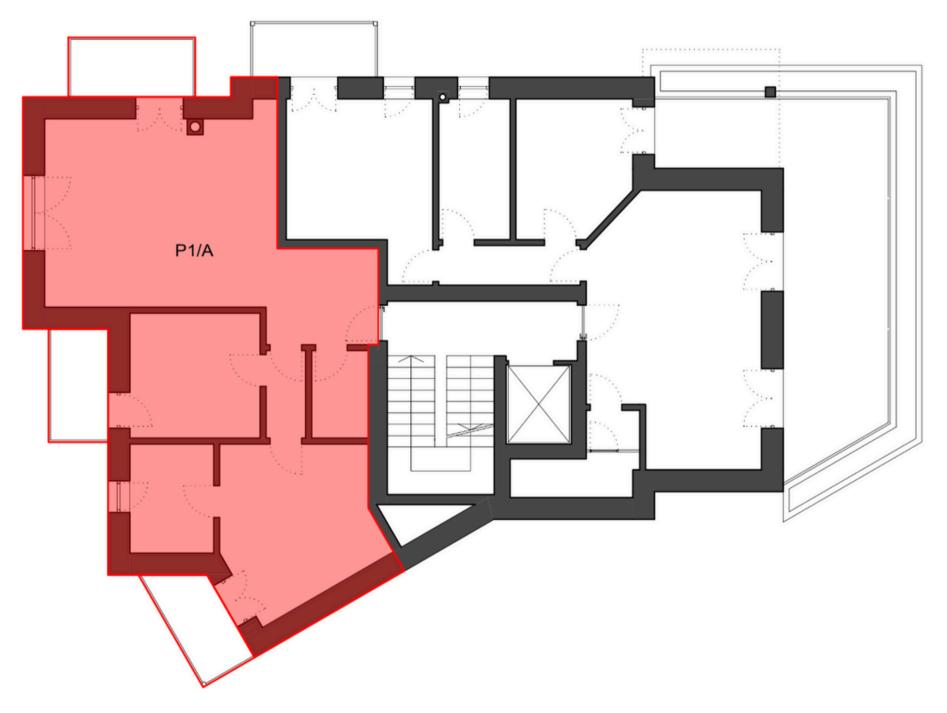

## 1/A - <u>1st Floor 2 Bedroom Apartment</u>

- 2 bedrooms / 2 bathrooms and private 13 sqm (circa) outdoor area.
- Total commercial square meters combined = 122 sqm (circa), plus cellar and garage (additional).

### 1/A - <u>1st Floor 2 Bedroom Apartment</u>

- 2 bedrooms / 2 bathrooms and private 13 sqm (circa) outdoor area.
- Total commercial square meters combined = 122 sqm (circa), plus cellar and garage (additional).