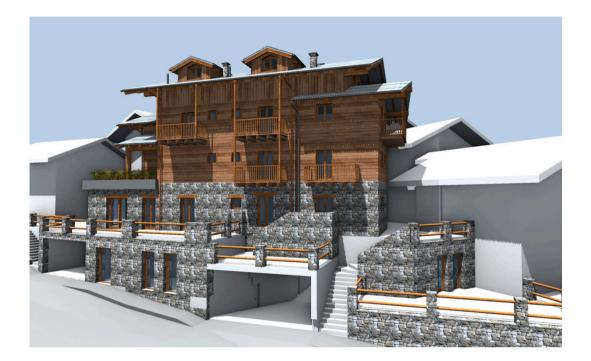

## 1/A - <u>1st Floor 2 Bedroom Apartment</u>

- 2 bedrooms / 2 bathrooms and private 13 sqm (circa) outdoor area.
- Total commercial square meters combined = 122 sqm (circa), plus cellar and garage (additional).







### 1/A - <u>1st Floor 2 Bedroom Apartment</u>

- 2 bedrooms / 2 bathrooms and private 13 sqm (circa) outdoor area.
- Total commercial square meters combined = 122 sqm (circa), plus cellar and garage (additional).







Please note that:

- We have no authority to make or give any representations or warranties in relation to the Properties. These particulars do not form any part of an offer or contract and must not be relied upon as statements or representations of fact.
- All areas, measurements and distances are approximate (if square meters indications are supplied they normally refer to gross floor areas). All texts, photographs and plans are for guidance only and are not necessarily comprehensive.
- Some of the properties are residential others are Holiday Homes\* (which refers to what contained into Piedmont Regional Law no 13 dated August 03 2017 and subsequent modifications and/or regulations), please contact us for further details and seek appropriate legal advice.
- Properties are delivered in