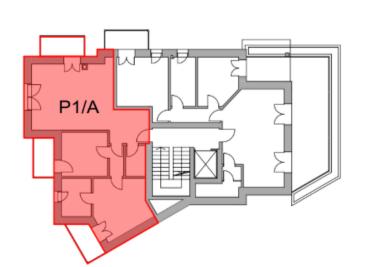

## 1/A - <u>1st Floor 2 Bedroom Apartment</u>

- 2 bedrooms / 2 bathrooms and private 13 sqm (circa) outdoor area.
- Total commercial square meters combined = 122 sqm (circa), plus cellar and garage (additional).

### 1/A - <u>1st Floor 2 Bedroom Apartment</u>

- 2 bedrooms / 2 bathrooms and private 13 sqm (circa) outdoor area.
- Total commercial square meters combined = 122 sqm (circa), plus cellar and garage (additional).