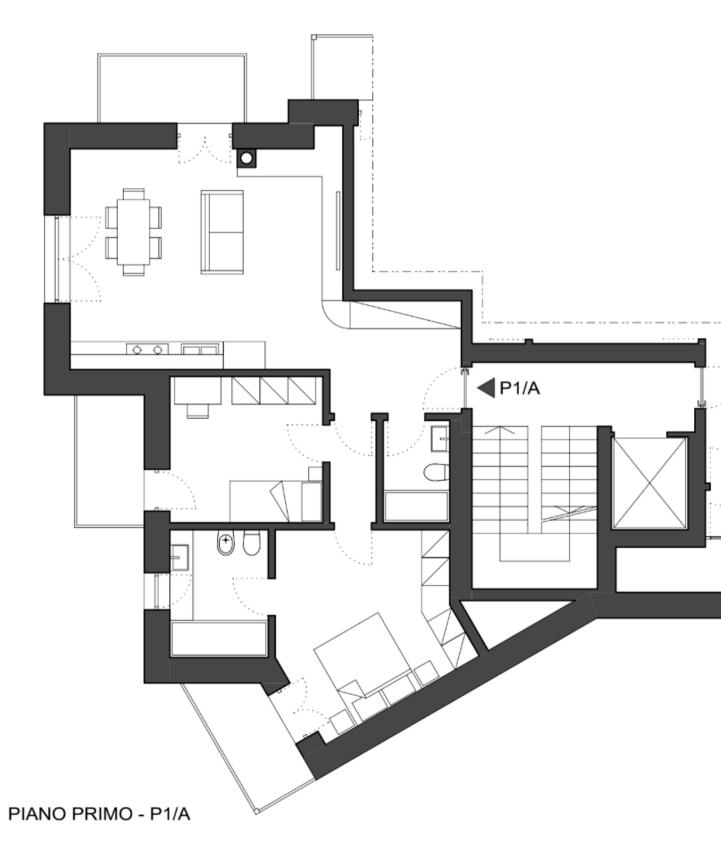

## 1/A - <u>1st Floor 2 Bedroom Apartment</u>

- 2 bedrooms / 2 bathrooms and private 13 sqm (circa) outdoor area.
- Total commercial square meters combined = 122 sqm (circa), plus cellar and garage (additional).

### 1/A - <u>1st Floor 2 Bedroom Apartment</u>

- 2 bedrooms / 2 bathrooms and private 13 sqm (circa) outdoor area.
- Total commercial square meters combined = 122 sqm (circa), plus cellar and garage (additional).