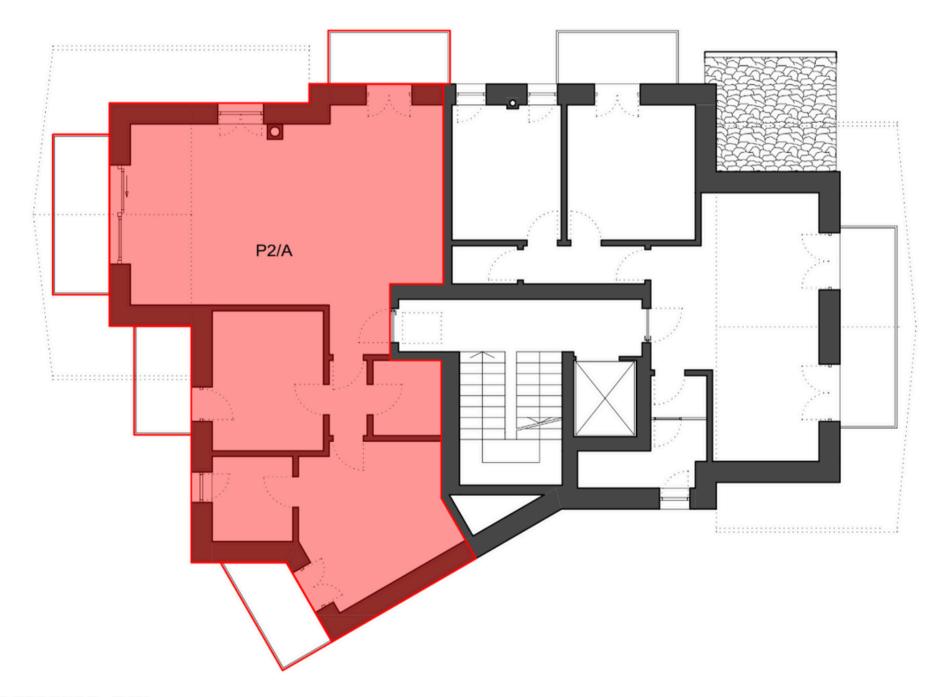

## 2/A - <u>2nd floor 2 Bedrooms Apartment</u>

- 2 bedrooms / 2 bathrooms and private 19 sqm (circa) outdoor area.
- Total commercial square meters combined = 134 sqm (circa), plus cellar and garage (additional).