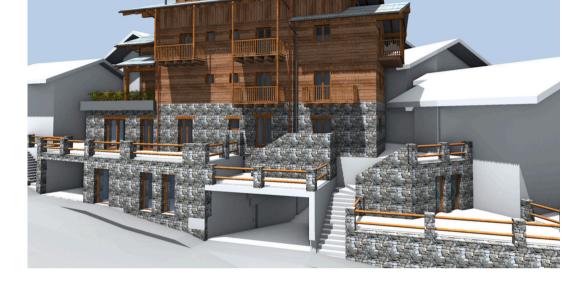

## 2/A - <u>2nd floor 2 Bedrooms Apartment</u>

- 2 bedrooms / 2 bathrooms and private 19 sqm (circa) outdoor area.
- Total commercial square meters combined = 134 sqm (circa), plus cellar and garage (additional).





## 2/A - 2nd floor 2 Bedrooms Apartment

- 2 bedrooms / 2 bathrooms and private 19 sqm (circa) outdoor area.
- Total commercial square meters combined = 134 sqm (circa), plus cellar and garage (additional).





## Please note that:

- We have no authority to make or give any representations or warranties in relation to the Properties. These particulars do not form any part of an offer or contract and must not be relied upon as statements or representations of fact.
- All areas, measurements and distances are approximate (if square meters indications are supplied they normally refer to gross floor areas). All texts, photographs and plans are for guidance only and are not necessarily comprehensive.
- Some of the properties are residential others are Holiday Homes\* (which refers to what contained into Piedmont Regional Law no 13 dated August 03 2017 and subsequent modifications and/or regulations), please contact us for further details and seek appropriate legal advice.
- Properties are delivered