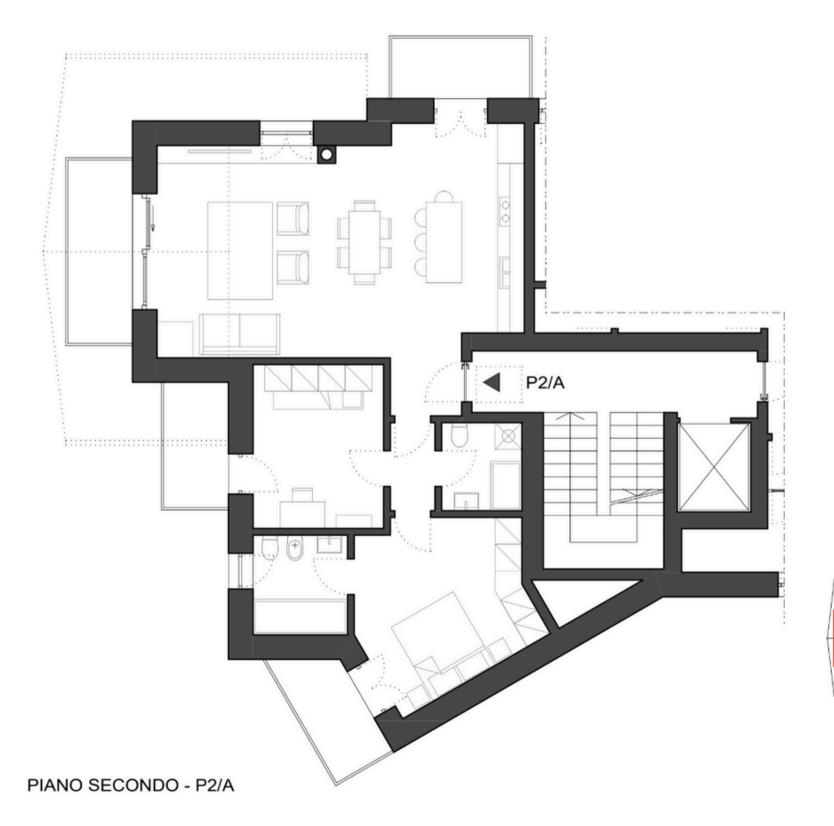

## 2/A - <u>2nd floor 2 Bedrooms Apartment</u>

- 2 bedrooms / 2 bathrooms and private 19 sqm (circa) outdoor area.
- Total commercial square meters combined = 134 sqm (circa), plus cellar and garage (additional).