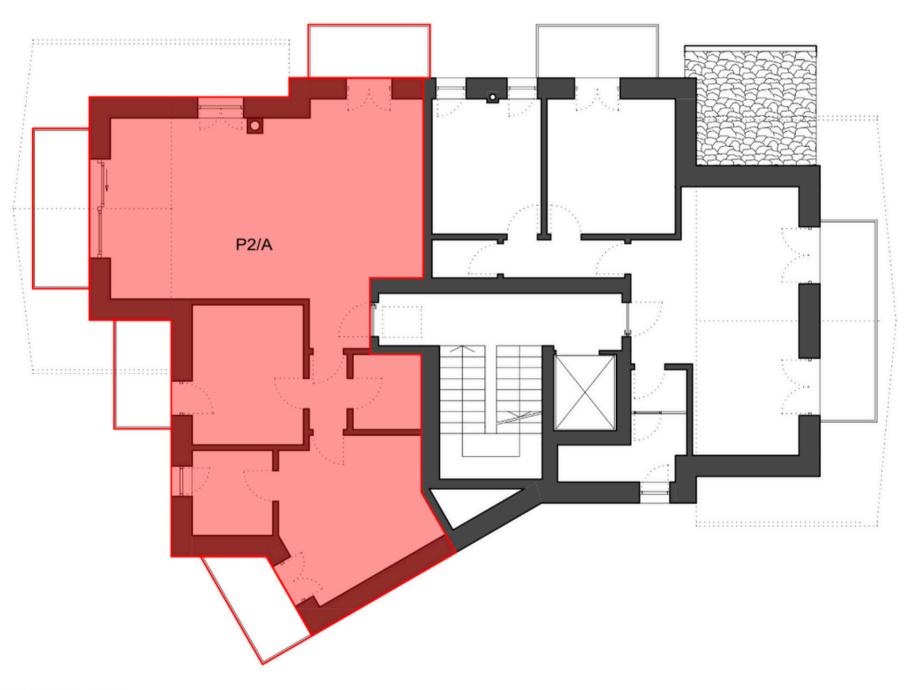

# 2/A - <u>2nd floor 2 Bedrooms Apartment</u>

- 2 bedrooms / 2 bathrooms and private 19 sqm (circa) outdoor area.
- Total commercial square meters combined = 134 sqm (circa), plus cellar and garage (additional).

## 2/A - 2nd floor 2 Bedrooms Apartment

- 2 bedrooms / 2 bathrooms and private 19 sqm (circa) outdoor area.
- Total commercial square meters combined = 134 sqm (circa), plus cellar and garage (additional).