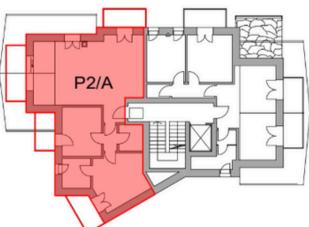

# 2/A - <u>2nd floor 2 Bedrooms Apartment</u>

- 2 bedrooms / 2 bathrooms and private 19 sqm (circa) outdoor area.
- Total commercial square meters combined = 134 sqm (circa), plus cellar and garage (additional).

## 2/A - 2nd floor 2 Bedrooms Apartment

- 2 bedrooms / 2 bathrooms and private 19 sqm (circa) outdoor area.
- Total commercial square meters combined = 134 sqm (circa), plus cellar and garage (additional).