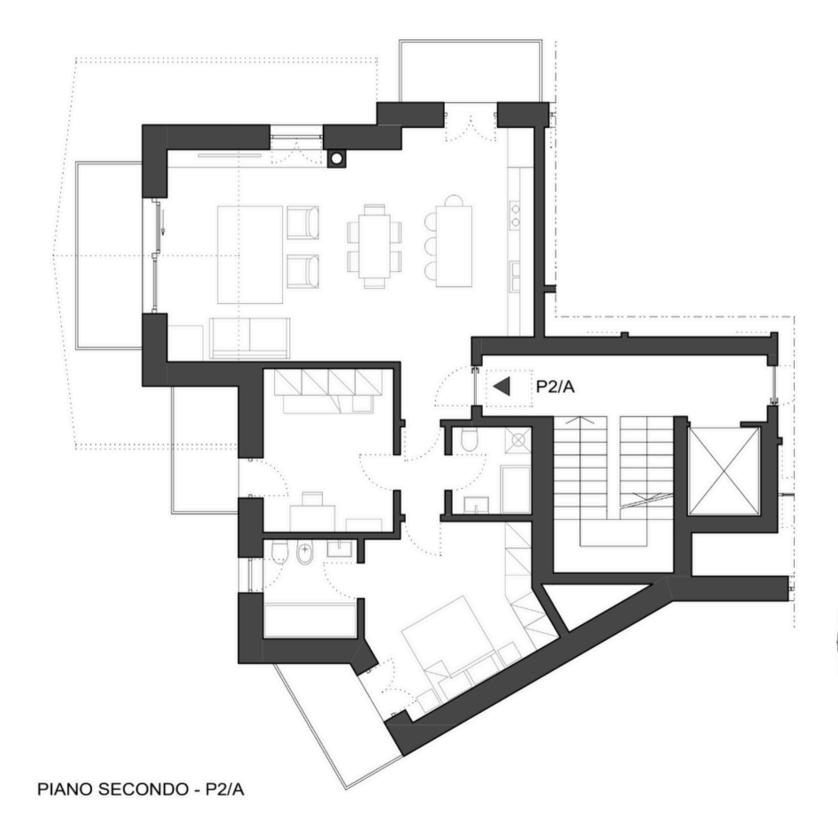

# 2/A - <u>2nd floor 2 Bedrooms Apartment</u>

- 2 bedrooms / 2 bathrooms and private 19 sqm (circa) outdoor area.
- Total commercial square meters combined = 134 sqm (circa), plus cellar and garage (additional).

## 2/A - 2nd floor 2 Bedrooms Apartment

- 2 bedrooms / 2 bathrooms and private 19 sqm (circa) outdoor area.
- Total commercial square meters combined = 134 sqm (circa), plus cellar and garage (additional).