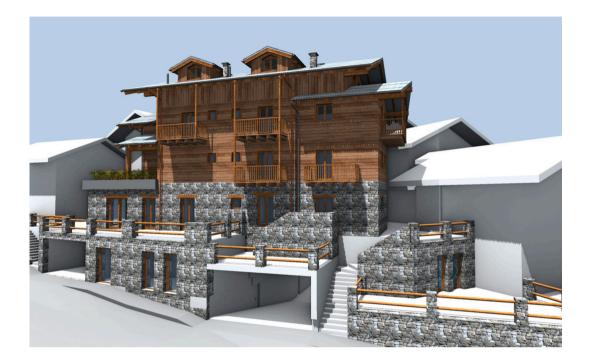

# 2/A - <u>2nd floor 2 Bedrooms Apartment</u>

- 2 bedrooms / 2 bathrooms and private 19 sqm (circa) outdoor area.
- Total commercial square meters combined = 134 sqm (circa), plus cellar and garage (additional).







## 2/A - 2nd floor 2 Bedrooms Apartment

- 2 bedrooms / 2 bathrooms and private 19 sqm (circa) outdoor area.
- Total commercial square meters combined = 134 sqm (circa), plus cellar and garage (additional).







#### Please note that:

- We have no authority to make or give any representations or warranties in relation to the Properties. These particulars do not form any part of an offer or contract and must not be relied upon as statements or representations of fact.
- All areas, measurements and distances are approximate (if square meters indications are supplied they normally refer to gross floor areas). All texts, photographs and plans are for guidance only and are not necessarily comprehensive.
- Some of the properties are residential others are Holiday Homes\* (which refers to what contained into Piedmont Regional Law no 13 dated August 03 2017 and subsequent modifications and/or regulations), please contact us for further details and seek appropriate legal advice.
- Properties are deliver