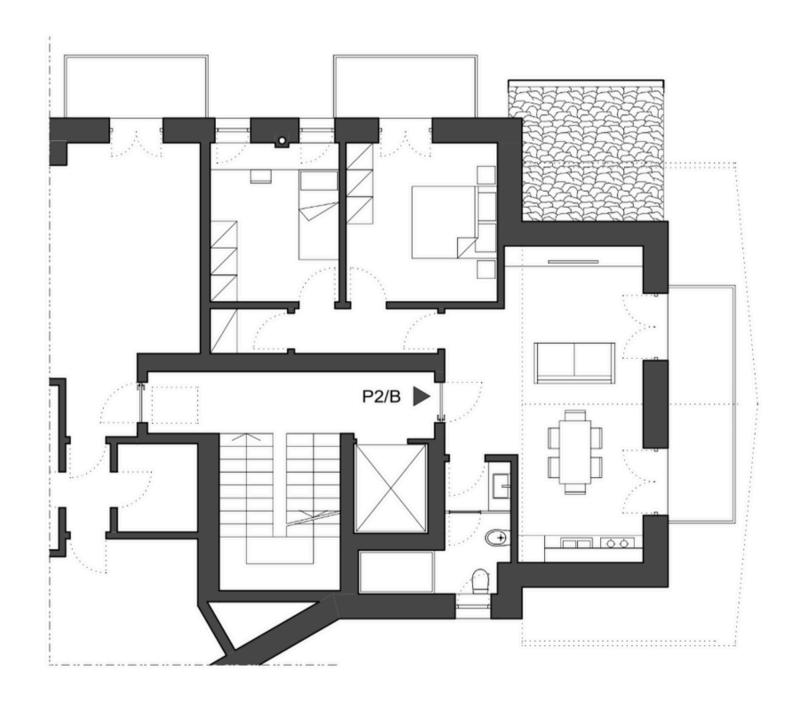

# 2/B - <u>2nd floor 2 Bedrooms Apartment</u>

- 2 bedrooms / 2 bathrooms private 12 sqm (circa) outdoor area
- Total commercial square meters combined = 105 sqm (circa), plus cellar and garage (additional).

### 2/B - 2nd floor 2 Bedrooms Apartment

- 2 bedrooms / 2 bathrooms private 12 sqm (circa) outdoor area.
- Total commercial square meters combined = 105 sqm (circa), plus cellar and garage (additional).