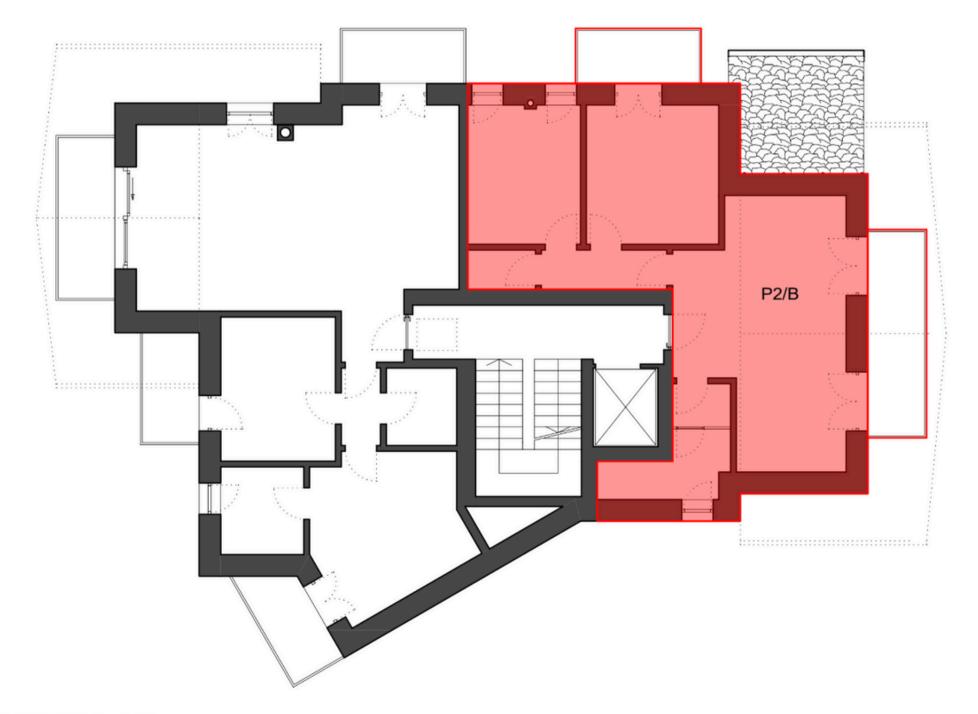

# 2/B - <u>2nd floor 2 Bedrooms Apartment</u>

- 2 bedrooms / 2 bathrooms private 12 sqm (circa) outdoor area
- Total commercial square meters combined = 105 sqm (circa), plus cellar and garage (additional).

### 2/B - 2nd floor 2 Bedrooms Apartment

- 2 bedrooms / 2 bathrooms private 12 sqm (circa) outdoor area.
- Total commercial square meters combined = 105 sqm (circa), plus cellar and garage (additional).