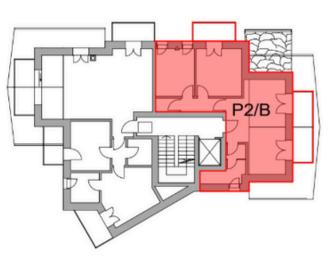

# 2/B - <u>2nd floor 2 Bedrooms Apartment</u>

- 2 bedrooms / 2 bathrooms private 12 sqm (circa) outdoor area
- Total commercial square meters combined = 105 sqm (circa), plus cellar and garage (additional).

### 2/B - 2nd floor 2 Bedrooms Apartment

- 2 bedrooms / 2 bathrooms private 12 sqm (circa) outdoor area.
- Total commercial square meters combined = 105 sqm (circa), plus cellar and garage (additional).