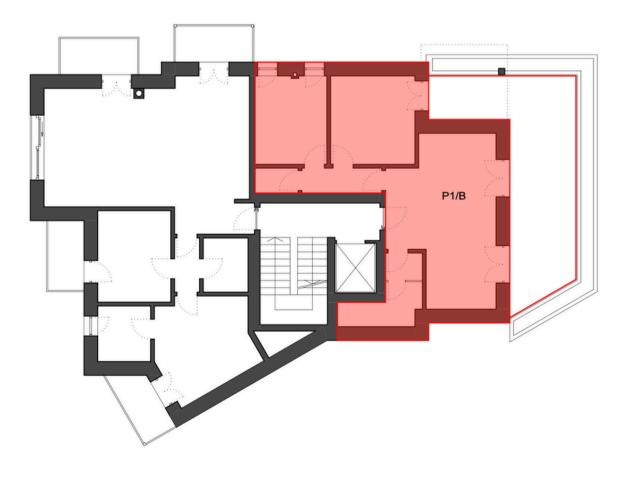

## 1/B - <u>1st floor 2 Bedrooms Apartment</u>

- 2 bedrooms / 2 bathrooms and private 45 sqm (circa) outdoor area
- Total commercial square meters combined = 99 sqm (circa), plus cellar and garage (additional).

## 1/B - 1st floor 2 Bedrooms Apartment

- 2 bedrooms / 2 bathrooms and private 49 sqm (circa) outdoor area
- Total commercial square meters combined = 124 sqm (circa), plus cellar and garage (additional).