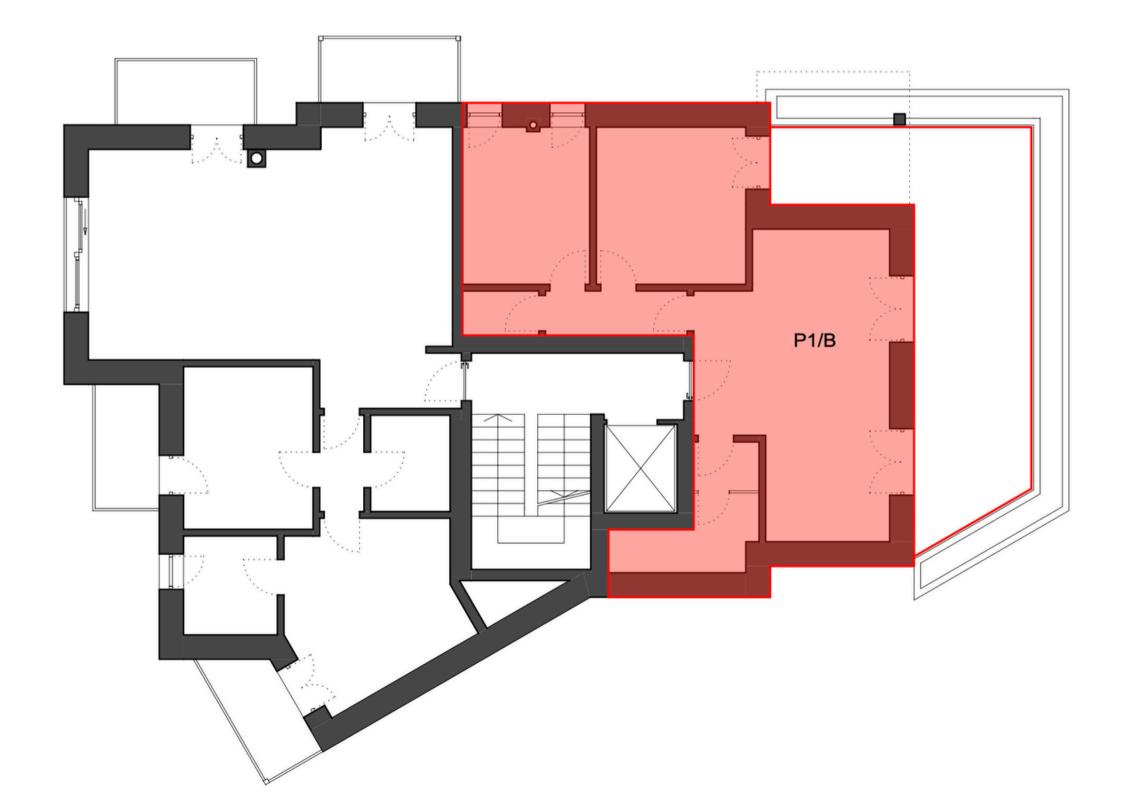

## 1/B - <u>1st floor 2 Bedrooms Apartment</u>

- 2 bedrooms / 2 bathrooms and private 45 sqm (circa) outdoor area
- Total commercial square meters combined = 99 sqm (circa), plus cellar and garage (additional).

## 1/B - 1st floor 2 Bedrooms Apartment

- 2 bedrooms / 2 bathrooms and private 49 sqm (circa) outdoor area
- Total commercial square meters combined = 124 sqm (circa), plus cellar and garage (additional).