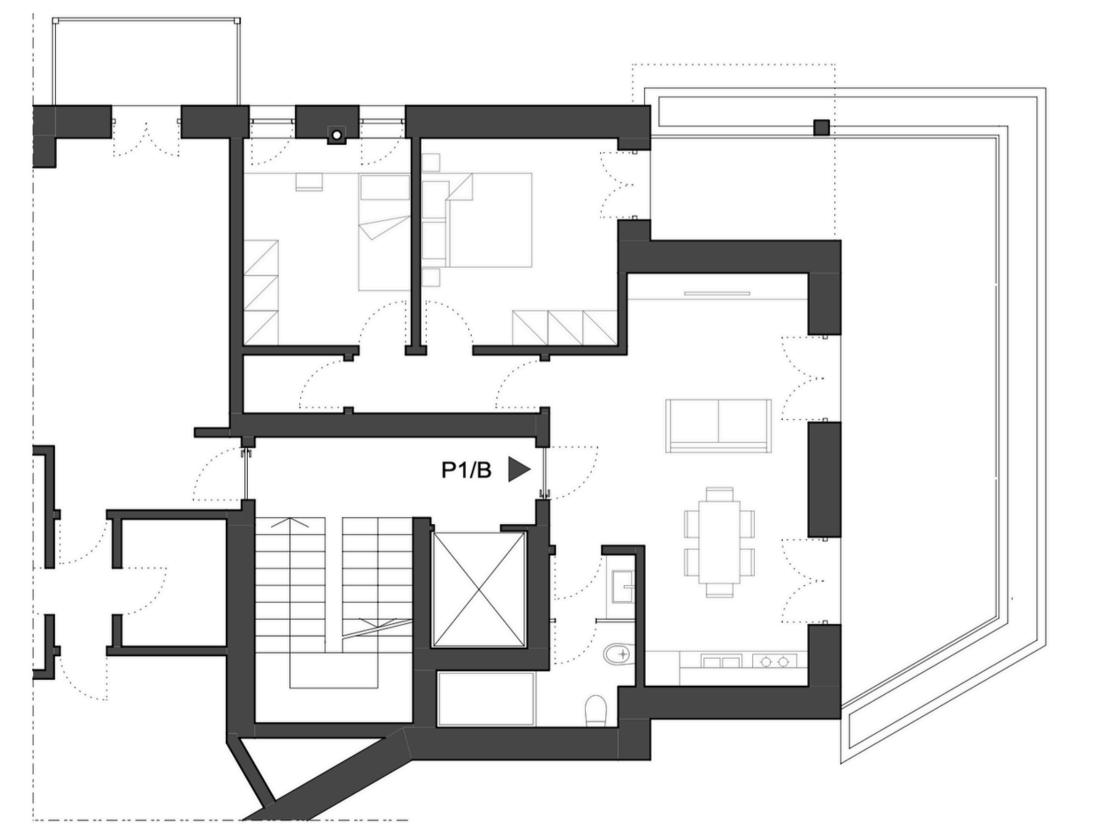

## 1/B - <u>1st floor 2 Bedrooms Apartment</u>

- 2 bedrooms / 2 bathrooms and private 45 sqm (circa) outdoor area
- Total commercial square meters combined = 99 sqm (circa), plus cellar and garage (additional).

## 1/B - 1st floor 2 Bedrooms Apartment

- 2 bedrooms / 2 bathrooms and private 49 sqm (circa) outdoor area
- Total commercial square meters combined = 124 sqm (circa), plus cellar and garage (additional).